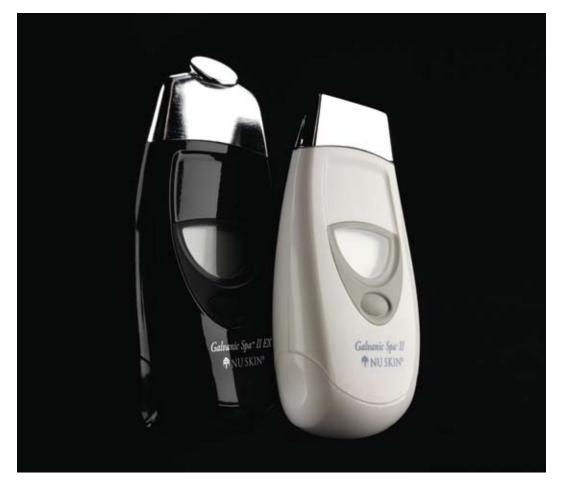

# NU SKIN® GALVANIC SPA® SYSTEM II

**BRING SPA RESULTS HOME** 

NOW FEATURING ageLOC

Galvanic Spa® System II

Professional spa-like treatments no appointment necessary. Rejuvenate your complexion, revitalize your scalp, and renovate your body with the patented Galvanic Spa System II.

| WHITE | <br>01003867<br>02003867 | \$300<br>\$330 |
|-------|--------------------------|----------------|
| BLACK | <br>01101319<br>02101319 | \$300<br>\$330 |