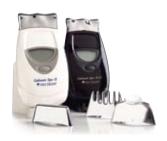

Galvanic Spa® System II

Professional spa-like treatments no appointment necessary. Rejuvenate your complexion, revitalize your scalp, and renovate your body with the patented Galvanic Spa System II.

| WHITE | <br>01003867<br>02003867 | \$300<br>\$330 |
|-------|--------------------------|----------------|
| BLACK | <br>01101319<br>02101319 | \$300<br>\$330 |

# NU SKIN® GALVANIC SPA® SYSTEM II

**BRING SPA RESULTS HOME** 

NOW FEATURING ageLOC

# BRING SPA RESULTS home

With the stress of modern life, spa treatments have become more than just occasional pampering, they are a requisite for looking and feeling great. The Nu Skin® Galvanic Spa® System II brings the day spa home to you. Using cutting-edge, patent-pending technology with the Galvanic Spa, no appointment is necessary to smooth the appearance of lines and wrinkles, rejuvenate your complexion, revitalize your scalp, and renovate your body.