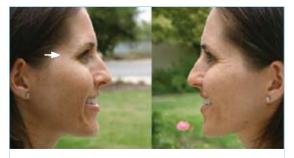

TREATED
(Results after two weeks
of treatment, three times a week.)

(Results after four weeks of treatment, three times a week,)

UNTREATED

TREATED
(Results after five weeks
of treatment, three times a week.)

### REJUVENATE YOUR COMPLEXION

WITH GALVANIC SPA® FACIAL GELS WITH ageLOC

These rejuvenating facial gels work with the face

conductor to draw out dulling debris and allow

pores to breathe, while delivering beneficial nutrients

that focus cellular energy and facilitate recovery from stress.

The revolutionary ageLOC ingredient blend in Treatment Gel

also helps slow the visible signs of aging at their source.

Your skin will look visibly younger

and feel vibrant and revitalized.

- A cleansing agent purifies the skin and allows pores to breathe.
- Marigold, sea kelp, and vanilla extracts soothe the skin.
- TREATMENT FACIAL GEL:
- Proprietary ageLOC blend helps slow free radical production at its source in the epidermis and inhibits the visible signs of aging.\*
- Magnesium promotes cellular energy.
- Arginine facilitates recovery from stress.
- Aspartate naturally balances your skin's pH.
- Tocopheryl Nicotinate, a form of vitamin E, helps moisturize, condition, and provide antioxidant protection.
- \* See page 6 for further information.