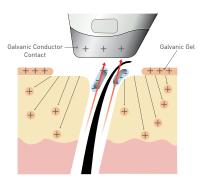

# TREATMENT

- During the Treatment Cycle, the Galvanic Instrument and the Treatment Gel are positively charged.
- These positive charges repel each other helping to deliver the beneficial ingredients to the skin, including the exclusive ageLOC ingredient blend.
- The positively charged instrument attracts the remaining negatively charged impurities from the Pre-Treat cycle, drawing them out of the skin.