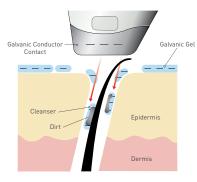

# PRE-TREAT

- During the Pre-Treat Cycle, the Galvanic Instrument and the Pre-Treat Gel are negatively charged.
- These negative charges repel each other, delivering the Pre-Treat Gel into the skin.
- The Pre-Treat Gel binds to impurities in the skin.