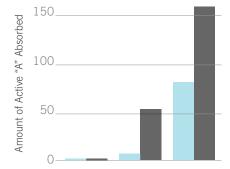

### MORE EFFECTIVE ABSORPTION

Research using the Nu Skin Galvanic Spa System II provides exciting new information. A recent study\* by a third-party lab measured the ability of the Galvanic Spa to help skin care ingredients delivery to the skin.

Once the galvanic treatment was concluded. measurements were taken at three different intervals. The first measurement was taken at O hours, the second at 6 hours, and the last was taken at 24 hours after completing a galvanic treatment.

Active "A" is an active skin care ingredient found in Nu Skin treatment products. You can see that at both 6 and 24 hours there is an increase in the ability of Active "A" to enter the galvanictreated skin. Galvanic treatment increases absorption making active ingredients more available for skin improvement.

To capitalize on these benefits, the Galvanic Spa® should be used two to three times a week.

SKIN CARE INGREDIENT DELIVERY WITH GALVANIC TREATMENT

Hours Post Product Application

\*The results show the impact of using quality skin care in combination with the Galvanic Spa® System II. Coupled with the Nu Skin 180° Anti-Aging Skin Therapy System, the Galvanic Spa can dramatically improve the look and feel of your skin.