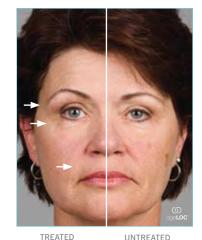

# SMOOTH APPEARANCE OF LINES AND WRINKLES

WITH TRU FACE® LINE CORRECTOR

Galvanic Spa® II with the new Spot Treatment conductor works synergistically with Tru Face Line Corrector, helping to enhance the delivery of a pro-collagen peptide. Peptides help reduce the appearance of moderate to deep lines by sending age-reversing signals to collagen-producing cells. The new spot treatment conductor allows you to better target specific areas of the face and gives an added boost to your existing anti-aging treatment regimen.

- PALMITOYL PENTAPEPTIDE-3 (PRO-COLLAGEN PEPTIDE)
- Used with the Galvanic Spa II instrument, this peptide is more effectively absorbed into the skin, helping to deliver enhanced results.
- Sends age-reversing signals to collagen-producing cells to help reduce the appearance of moderate to deep lines.
- JUST AS A KEY CAUSES THE ENGINE OF A CAR TO START, PEPTIDES ARE THE KEY TO TURNING ON COLLAGEN PRODUCTION
- COLLAGEN STRUCTURE STRENGTHENS THE SKIN, REVERSING SIGNS OF AGING AND PROMOTING YOUNGER LOOKING SKIN.

UNTREATED (Results after one treatment.)

TREATED (Results after one treatment.)

UNTREATED

In a recent study, dermatological grading showed that using the Galvanic Spa Instrument with Tru Face Line Corrector improved the appearance of the following key areas:

- Fine Lines: 20%

- Crow's Feet: 21%

- Tautness: 17%

UNTREATED

TREATED (Results after one treatment.)

UNTREATED

TREATED (Results after one treatment.)