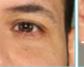

UNTREATED (Results after one treatment.)

TREATED (Results after one treatment.)

UNTREATED

In a recent study, dermatological grading showed that using the Galvanic Spa Instrument with Tru Face Line Corrector improved the appearance of the following key areas:

- Fine Lines: 20%

- Crow's Feet: 21%

- Tautness: 17%

UNTREATED

TREATED (Results after one treatment.)

UNTREATED

TREATED (Results after one treatment.)