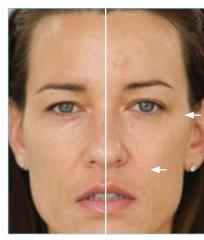

# SMOOTH APPEARANCE OF LINES AND WRINKLES

WITH TRU FACE® LINE CORRECTOR

Galvanic Spa® II with the new Spot Treatment conductor works synergistically with Tru Face Line Corrector, helping to enhance the delivery of a pro-collagen peptide. Peptides help reduce the appearance of moderate to deep lines by sending age-reversing signals to collagen-producing cells. The new spot treatment conductor allows you to better target specific areas of the face and gives an added boost to your existing anti-aging treatment regimen.

- PALMITOYL PENTAPEPTIDE-3 (PRO-COLLAGEN PEPTIDE)
- Used with the Galvanic Spa II instrument, this peptide is more effectively absorbed into the skin, helping to deliver enhanced results.
- Sends age-reversing signals to collagen-producing cells to help reduce the appearance of moderate to deep lines.
- JUST AS A KEY CAUSES THE ENGINE OF A CAR TO START, PEPTIDES ARE THE KEY TO TURNING ON COLLAGEN PRODUCTION
- COLLAGEN STRUCTURE STRENGTHENS THE SKIN, REVERSING SIGNS OF AGING AND PROMOTING YOUNGER LOOKING SKIN.

UNTREATED (Results after one treatment.)

TREATED (Results after one treatment.)

UNTREATED

In a recent study, dermatological grading showed that using the Galvanic Spa Instrument with Tru Face Line Corrector improved the appearance of the following key areas:

- Fine Lines: 20%

- Crow's Feet: 21%

- Tautness: 17%

UNTREATED

TREATED (Results after one treatment.)

UNTREATED

TREATED (Results after one treatment.)