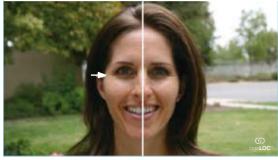

### LET OUR SCIENCE BE YOUR SECRET

Time will never tell.

ONLY NU SKIN'S EXCLUSIVE, PATENT-PENDING AGELOC TECHNOLOGY CAN HELP TO SLOW FREE RADICAL PRODUCTION AT ITS SOURCE IN THE EPIDERMIS—HELPING YOU CONTROL YOUR SKIN'S FUTURE.

Present on the surface of our cells, an invisible enemy—arNOX—is capable of generating skin damaging free radicals around the clock that can also destroy collagen and elastin and diminish production of these critical proteins. The result? Looking years older than you are.

A recent study by Stanford University has shown that individuals with low arNOX levels are clinically graded to appear to look an average of seven years younger than their actual chronological age. Individuals with high levels of arNOX appear to be an average of seven years older than their actual age.