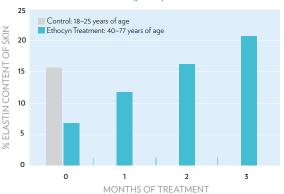

# ARE YOU MAXIMIZING YOUR GALVANIC SPA®II BENEFITS?

GET YOUR BOUNCE BACK WITH TRU FACE® ESSENCE ULTRA

Tru Face Essence Ultra is a daily use product that helps to BUILD and PROTECT skin's elastin content. The key ingredient. Ethocyn® is a unique anti-aging molecule that helps improve the skin's elastin content, which is critical in maintaining smooth, firm, vouthful looking skin. Ethocyn has been clinically proven in a third-party study to improve elastin fiber content to levels typically found in 18-25 year olds.

#### ELASTIN CONTENT OF OLDER SKIN TREATED WITH ETHOCYN VS. UNTREATED YOUNG SKIN (p<0.001)