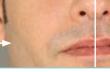

# SMOOTH APPEARANCE OF LINES AND WRINKLES

WITH TRU FACE® LINE CORRECTOR

Galvanic Spa® II with the new Spot Treatment conductor works synergistically with Tru Face Line Corrector, helping to enhance the delivery of a pro-collagen peptide. Peptides help reduce the appearance of moderate to deep lines by sending age-reversing signals to collagen-producing cells. The new spot treatment conductor allows you to better target specific areas of the face and gives an added boost to your existing anti-aging treatment regimen.

- PALMITOYL PENTAPEPTIDE-3 (PRO-COLLAGEN PEPTIDE)
- Used with the Galvanic Spa II instrument, this peptide is more effectively absorbed into the skin, helping to deliver enhanced results.
- Sends age-reversing signals to collagen-producing cells to help reduce the appearance of moderate to deep lines.
- JUST AS A KEY CAUSES THE ENGINE OF A CAR TO START, PEPTIDES ARE THE KEY TO TURNING ON COLLAGEN PRODUCTION
- COLLAGEN STRUCTURE STRENGTHENS THE SKIN, REVERSING SIGNS OF AGING AND PROMOTING YOUNGER LOOKING SKIN.

UNTREATED (Results after one treatment.)

TREATED (Results after one treatment.)

UNTREATED

In a recent study, dermatological grading showed that using the Galvanic Spa Instrument with Tru Face Line Corrector improved the appearance of the following key areas:

- Fine Lines: 20%

- Crow's Feet: 21%

- Tautness: 17%

UNTREATED

TREATED (Results after one treatment.)

UNTREATED

TREATED (Results after one treatment.)