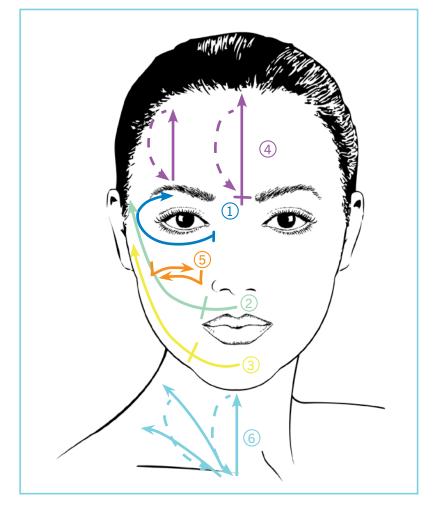

### ITS' ALL IN THE MOTION

With all of these movements, gently come back to the starting position and repeat several times.

- ① EYE AREA: Following the bone structure around your eye, start under the eye and move up around the eye, holding firmly just under the eyebrow.
- 2 SMOOTH SMILE LINE: Start just under the nose, move to the smile line and hold and then move straight upward and outward to the temple and hold.
- 3 FIRM JOWLS: Start in the middle of the chin, below your lips, move up to the jowl line and hold and then continue in an upward and outward motion to the edge of your face just in front of your ear.
- SMOOTH FOREHEAD: Start at the bridge of your nose, move the instrument up to your "thinker lines" and hold, then continue on to your hair line. Move across the forehead using these same movements.
- (5) CALM PUFFINESS: Hold the instrument at a 90-degree angle on the side of your nose and then move to the middle of your cheekbone and back.
- SMOOTH NECK: Start at the base of your throat. Move upward to the jaw line, hold for a few seconds, glide the unit back down to the starting position and then move upward and outward, holding each time at the jaw line, and then returning to the hollow of the throat.