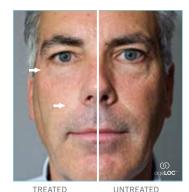

# SMOOTH APPEARANCE OF LINES AND WRINKLES

WITH TRU FACE® LINE CORRECTOR

Galvanic Spa® II with the new Spot Treatment conductor works synergistically with Tru Face Line Corrector, helping to enhance the delivery of a pro-collagen peptide. Peptides help reduce the appearance of moderate to deep lines by sending age-reversing signals to collagen-producing cells. The new spot treatment conductor allows you to better target specific areas of the face and gives an added boost to your existing anti-aging treatment regimen.

- PALMITOYL PENTAPEPTIDE-3 (PRO-COLLAGEN PEPTIDE)
- Used with the Galvanic Spa II instrument, this peptide is more effectively absorbed into the skin, helping to deliver enhanced results.
- Sends age-reversing signals to collagen-producing cells to help reduce the appearance of moderate to deep lines.
- JUST AS A KEY CAUSES THE ENGINE OF A CAR TO START, PEPTIDES ARE THE KEY TO TURNING ON COLLAGEN PRODUCTION
- COLLAGEN STRUCTURE STRENGTHENS THE SKIN, REVERSING SIGNS OF AGING AND PROMOTING YOUNGER LOOKING SKIN.

UNTREATED (Results after one treatment.)

TREATED (Results after one treatment.)

UNTREATED

In a recent study, dermatological grading showed that using the Galvanic Spa Instrument with Tru Face Line Corrector improved the appearance of the following key areas:

- Fine Lines: 20%

- Crow's Feet: 21%

- Tautness: 17%

UNTREATED

TREATED (Results after one treatment.)

UNTREATED

TREATED (Results after one treatment.)