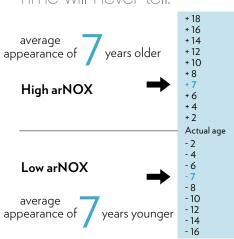

### LET OUR SCIENCE BE YOUR SECRET

Time will never tell.

ONLY NU SKIN'S EXCLUSIVE, PATENT-PENDING AGELOC TECHNOLOGY CAN HELP TO SLOW FREE RADICAL PRODUCTION AT ITS SOURCE IN THE EPIDERMIS—HELPING YOU CONTROL YOUR SKIN'S FUTURE.

Present on the surface of our cells, an invisible enemy—arNOX—is capable of generating skin damaging free radicals around the clock that can also destroy collagen and elastin and diminish production of these critical proteins. The result? Looking years older than you are.

A recent study by Stanford University has shown that individuals with low arNOX levels are clinically graded to appear to look an average of seven years younger than their actual chronological age. Individuals with high levels of arNOX appear to be an average of seven years older than their actual age.