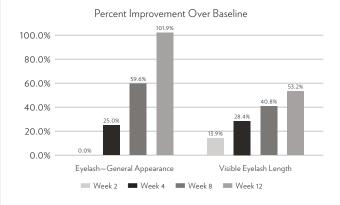

### CLINICALS THAT PROVE IT

Nu Skin commissioned a clinical study to evaluate the results of using Nu Colour Lash + Brow Serum for 12 weeks. Clinical grading of visible results were assessed at baseline, week two, week four, week eight, and week 12.