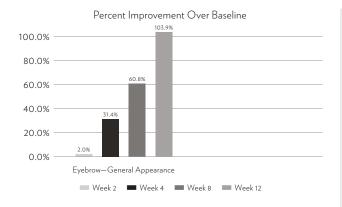

### CLINICALS THAT PROVE IT

Nu Skin commissioned a clinical study to evaluate the results of using Nu Colour Lash + Brow Serum for 12 weeks. Clinical grading of visible results were assessed at baseline, week two, week four, week eight, and week 12.