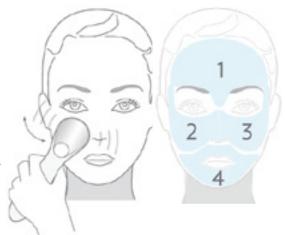

## Your Exciting 2 Minute Twice a Day Regimen.

Simply wet your face with water and apply ageLOC LumiSpa Cleanser. Wet the treatment head and turn on the device. Gently move device in an upward circular motion across the four quadrants of your face. Rinse your face for a brighter, softer and smoother skin result.