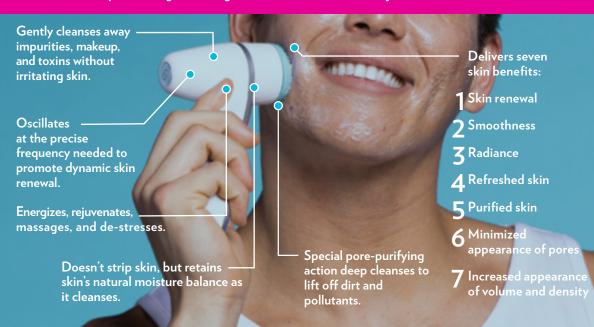

Get ready for another game changer! Introducing the first-of-its-kind, dual action skin care system, that delivers seven benefits of dramatic skin renewal and deep cleansing benefits.

Indulge yourself on luxury without a price tag. With ageLOC® LumiSpa's dual action system that promotes dramatic skin care and deep cleansing, you can now pamper your skin anytime, anywhere, at your own convenience. Achieve a young and healthy complexion and get an instant glowing and photo finish skin without the filter now!

ageLOC LumiSpa uses proprietary Micropulse Oscillation technology to promote dramatic skin renewal and deep cleansing, revealing smoother, softer skin after just one use.

## **Product Features:**

- $\textbf{1. Waterproof} \textbf{enjoy} \ \textbf{using ageLOC} \ \textbf{LumiSpa} \ \textbf{while under shower}.$
- Patented Design Micropulse Oscillation Technology an oscillating motion of the head that stimulates
  the skin to tighten pores, more effectively treat and cleanse the skin, and deliver superior skin renewal
  benefits.