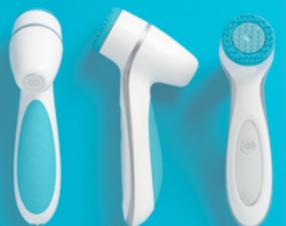

**Treatment Heads—ageLOC® LumiSpa™** features two treatment heads: NORMAL and FIRM. Their gentle, nonabrasive silicone surfaces contain antimicrobial silver and are more hygienic than brushes commonly used with skin care devices. Their sophisticated design helps to maximize product efficacy while making skin more receptive to subsequent products applied to the skin.