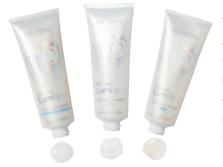

Treatment Cleansers—ageLOC® LumiSpa™ features four treatment cleanser options designed for different skin types: Dry, Normal/Combo, Oily, and Sensitive. These powerful products are formulated using Nu Skin's proprietary ageLOC® ingredient blend. Optimally designed for LumiSpa™, they are proven to maximize the skin perfecting and cleansing benefits of the device—revealing healthy, bright, youthful looking skin.