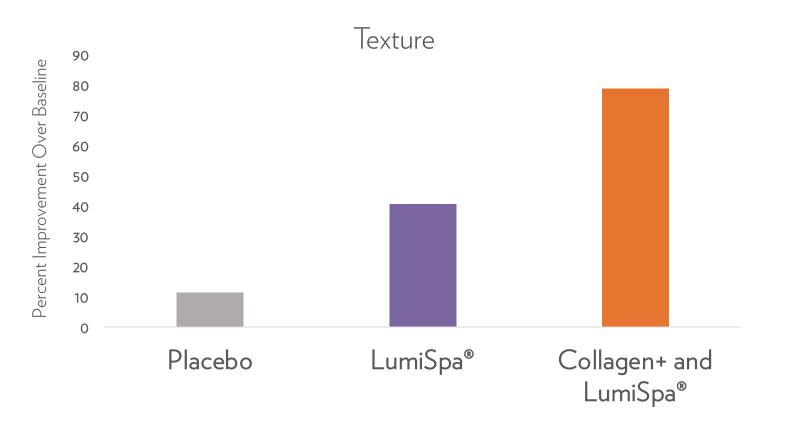

## BETTER TOGETHER

In the same study, researchers also evaluated the visible efficacy of taking Beauty Focus™ Collagen+ and using ageLOC® LumiSpa® daily for four months.

#### Beauty Focus™ Collagen+

- Helps improve skin health and prepare skin for better complementary benefits with Nu Skin® topical skin care regimens.
- Taking Collagen+ nearly doubles the visible texture benefits of an ageLOC® LumiSpa® regimen, compared to an ageLOC LumiSpa regimen alone.\*

<sup>\*</sup>over baseline after four months, according to expert visual grading.

Sip your way to skin that's inside-out gorgeous with Beauty Focus Collagen+.

It's a world-class win-win from within.