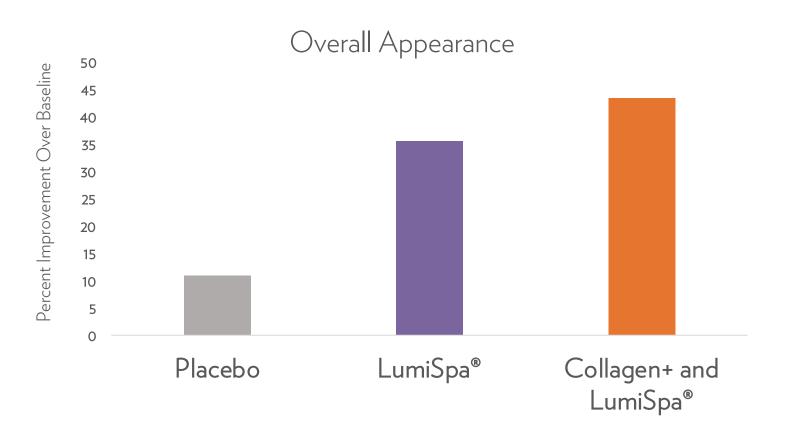

## BETTER TOGETHER

In the same study, researchers also evaluated the visible efficacy of taking Beauty Focus™ Collagen+ and using ageLOC® LumiSpa® daily for four months.

#### Beauty Focus™ Collagen+

- Helps improve skin health and prepare skin for better complementary benefits with Nu Skin® topical skin care regimens.
- Taking Collagen+ nearly doubles the visible texture benefits of an ageLOC® LumiSpa® regimen, compared to an ageLOC LumiSpa regimen alone.\*

<sup>\*</sup>over baseline after four months, according to expert visual grading.

Sip your way to skin that's inside-out gorgeous with Beauty Focus Collagen+.

It's a world-class win-win from within.