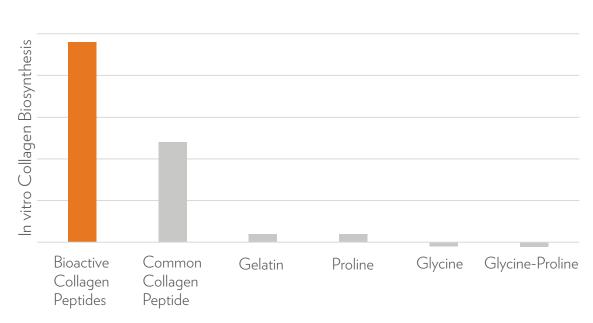

## BIOACTIVE COLLAGEN **PEPTIDES** OPTIMIZED FOR BEAUTY

Bioactive Collagen Peptides consistently have the HIGHEST stimulatory effect of collagen synthesis in collagen-producing skin cells, compared to generic collagen peptides.