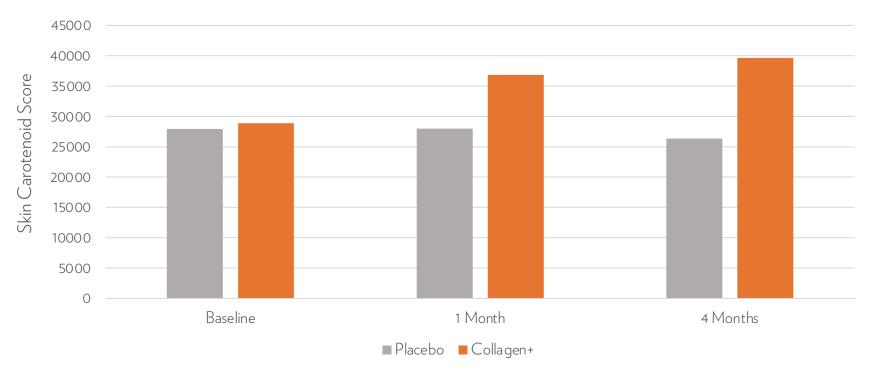

# INCREASED ANTIOXIDANT PROTECTION

### CONCLUSIONS

#### Beauty Focus™ Collagen+

- Helps to significantly improve skin texture, radiance, and overall appearance.
- Significantly boosts scanner score.
- Helps reduce signs of aging.