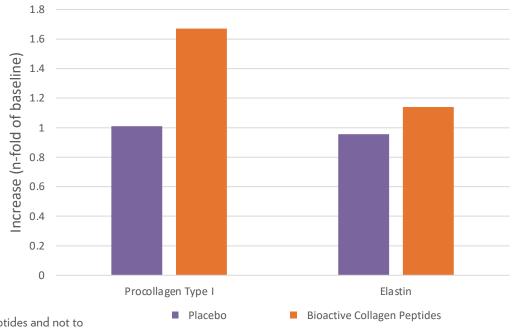

Proksch E, et al., Skin Pharmacol Physiol. 2014;27(3):113-119.

Clinically proven to significantly increase collagen and elastin production

These claims and studies are specific to Bioactive Collagen Peptides and not to Nu Skin's product, Beauty Focus Collagen+