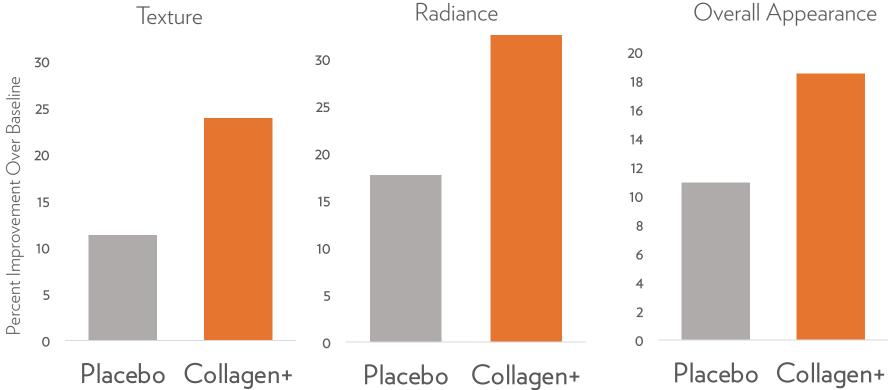

#### SUPPORTED BY CLINICAL RESULTS

Nu Skin commissioned a third-party clinical study to evaluate the efficacy of taking Beauty Focus™ Collagen+ once a day for four months. This study used a double-blind methodology with part of the group receiving a placebo. Results focused on clinical grading.

#### Beauty Focus™ Collagen+

- Helps to significantly improve skin texture, radiance, and overall appearance.
- Significantly boosts scanner score.
- Helps reduce signs of aging.