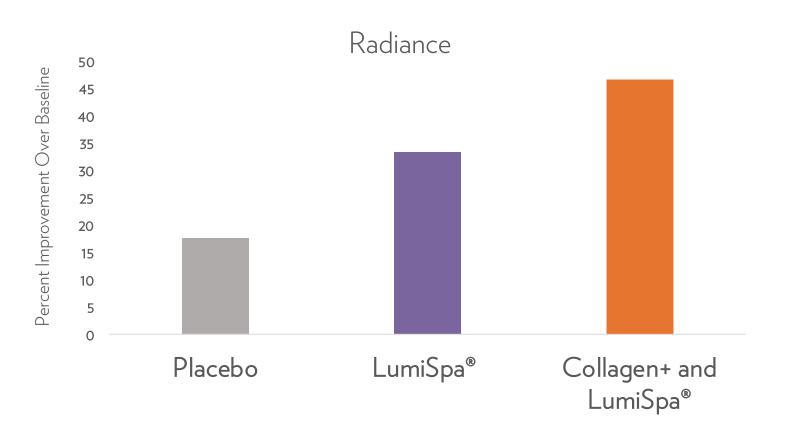

## BETTER TOGETHER

In the same study, researchers also evaluated the visible efficacy of taking Beauty Focus™ Collagen+ and using ageLOC® LumiSpa® daily for four months.

#### Beauty Focus™ Collagen+

- Helps improve skin health and prepare skin for better complementary benefits with Nu Skin® topical skin care regimens.
- Taking Collagen+ nearly doubles the visible texture benefits of an ageLOC® LumiSpa® regimen, compared to an ageLOC LumiSpa regimen alone.\*

<sup>\*</sup>over baseline after four months, according to expert visual grading.

Sip your way to skin that's inside-out gorgeous with Beauty Focus Collagen+.

It's a world-class win-win from within.