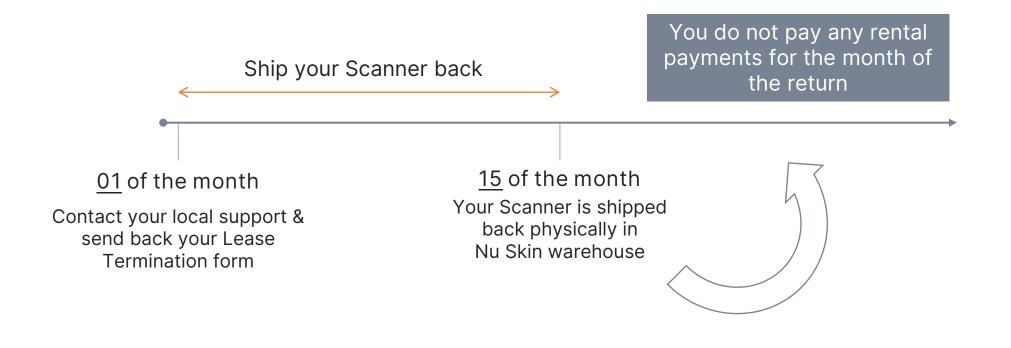

#### Lease termination

Should you wish to terminate your Scanner Agreement and return your Scanner, keep in mind these timelines:

### Lease termination

Should you wish to terminate your Scanner Agreement and return your Scanner, keep in mind these timelines:

#### Lease termination

Nu Skin considers your lease termination as effective as soon as your Scanner is returned to Nu Skin, not when your Lease Termination form is sent back.

The equipment shall be properly packaged and fully insured at your expense in the same operating order, condition, and appearance as on the date you received it.