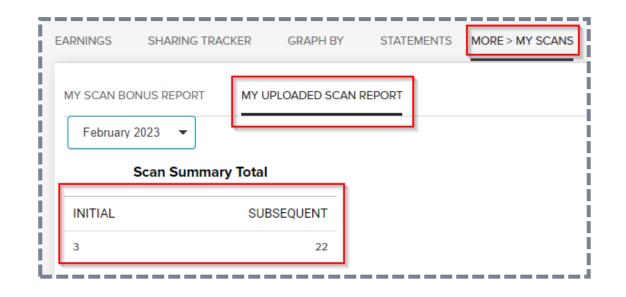

## How to follow up your monthly scanner activity

To check your performance, go to COMMISSIONS/MORE/ and select MY UPLOADED SCAN REPORT AND/OR MY SCAN BONUS REPORT

| 窷 NU SKIN.           |                                   |                      |                       |                     |
|----------------------|-----------------------------------|----------------------|-----------------------|---------------------|
| >                    | EARNINGS LUMI                     | SPA IO INCENTIVE GR. | APH BY STATEMENTS     | MORE > MY SCANS     |
| 🦫 Sales Organization | MY SCAN BONUS RE<br>December 2022 |                      | SCAN REPORT           |                     |
| Commissions          |                                   |                      | N                     | Bonus Summary       |
| ☆ Recognition        | INITIAL                           | SUBSEQUENT           | ে<br>REVERSED INITIAL | REVERSED SUBSEQUENT |
| Products             | BONUS                             | BONUS                | BONUS                 | BONUS               |
|                      |                                   |                      | <u> </u>              |                     |

#### My Uploaded Scan Report:

contains all the uploaded scans have been performed in the particular month. It is important to know if the 20 initial and/or subsequent scans have been reached.

#### My Scan Bonus Report:

is a list of all the scans uploaded with their bonus status. It will allow to verify if you have reached the 6 new or recurring monthly scanner related ADRs.

| EARNINGS         | SHARING TRACKER G   | RAPH BY STATEMENT:      | S MORE > MY SCANS |                     |
|------------------|---------------------|-------------------------|-------------------|---------------------|
| MY SCAN BO       |                     | DED SCAN REPORT         |                   |                     |
| January 2        | 023 -               |                         | Bonu              | s Summary           |
|                  |                     |                         |                   | -                   |
| INITIAL<br>BONUS | SUBSEQUENT<br>BONUS | REVERSED INITIA<br>BONU |                   | SUBSEQUENT<br>BONUS |