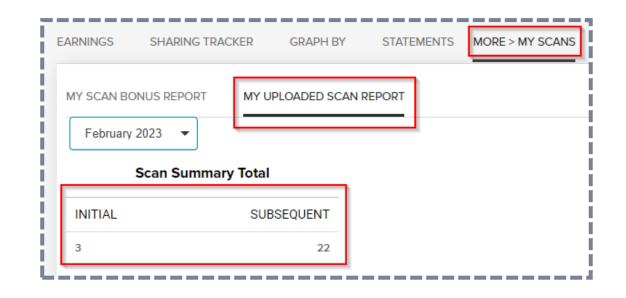

## How to follow up your monthly scanner activity

To check your performance, go to COMMISSIONS/MORE/ and select MY UPLOADED SCAN REPORT AND/OR <u>MY SCAN BONUS REPORT</u>

| 窷 NU SKIN.         |                                  |                       |                   |                     |
|--------------------|----------------------------------|-----------------------|-------------------|---------------------|
| >                  | EARNINGS LUN                     | IISPA IO INCENTIVE GR | APH BY STATEMENTS | MORE > MY SCANS     |
| Sales Organization | MY SCAN BONUS R<br>December 2022 |                       | SCAN REPORT       |                     |
| P Commissions      |                                  |                       | •                 | Bonus Summary       |
| ☆ Recognition      | INITIAL                          | SUBSEQUENT            | REVERSED INITIAL  | REVERSED SUBSEQUENT |
| Products           | BONUS                            | BONUS                 | BONUS             | BONUS               |
|                    |                                  |                       |                   |                     |

The report is updated only every 4 hours (CET: 9:00 am, 1:00 pm, 5:00 pm and 9:00 pm)

#### My Uploaded Scan Report: contains

all the uploaded scans have been performed in the particular month. It is important to know if the **20** initial and/or subsequent **scans** have been reached.