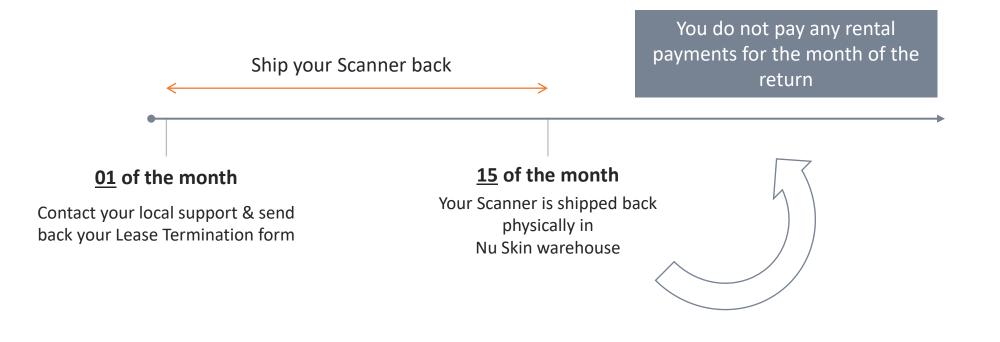

## Lease termination

Should you wish to terminate your Scanner Agreement and return your Scanner, keep in mind these timelines:

## Lease termination

Should you wish to terminate your Scanner Agreement and return your Scanner, keep in mind these timelines:

C PHARMANEX BIOPHOTONIC SCANNE

## Lease termination

Nu Skin considers your **lease termination as effective as soon as your Scanner is returned to Nu Skin**, not when your Lease Termination form is sent back.

The equipment shall be properly packaged and fully insured at your expense in the same operating order, condition, and appearance as on the date you received it.