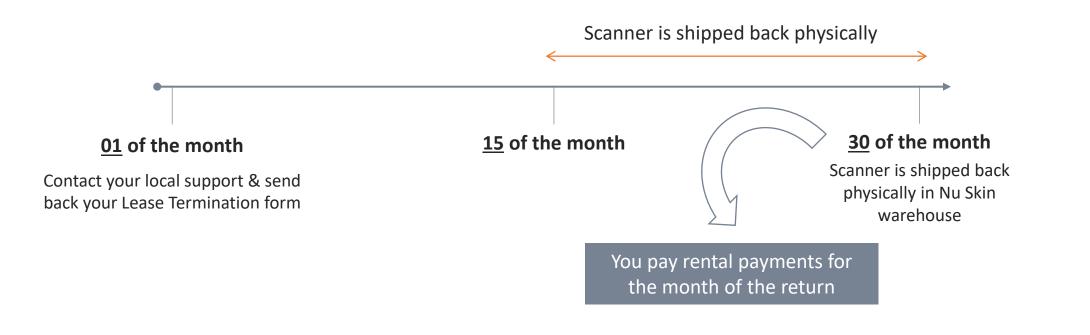

## Lease termination

Should you wish to terminate your Scanner Agreement and return your Scanner, keep in mind these timelines:

## Lease termination

Should you wish to terminate your Scanner Agreement and return your Scanner, keep in mind these timelines:

C PHARMANEX BIOPHOTONIC SCANNE

## Lease termination

Nu Skin considers your **lease termination as effective as soon as your Scanner is returned to Nu Skin**, not when your Lease Termination form is sent back.

The equipment shall be properly packaged and fully insured at your expense in the same operating order, condition, and appearance as on the date you received it.