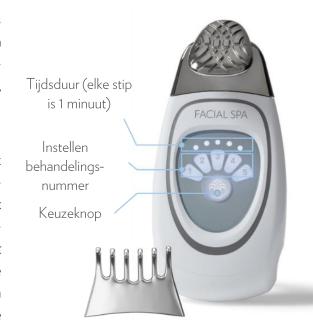

3. Is er op de knop met het grijze ageLOC-logo onder het led-display gedrukt?

Druk eenmaal op de grijze keuzeknop om het apparaat in te schakelen. Hierna moet er een getal verschijnen op het led-scherm. Zodra het getal 1 verschijnt, druk je nogmaals op de knop om de gewenste behandeling te selecteren. Kies 1 voor de Pre-Treat gel, 2 voor de Treatment Gel, 3 voor de Tru Face Line Corrector, 4 voor de Body Shaping Gel of 5 voor het ageLOC Nutriol Intensive Scalp & Hair Serum. Om je behandeling te starten, druk je de kop van het opzetstuk tegen je gezicht, hoofdhuid of lichaam zodat het stroomniveau zichzelf kan aanpassen. Je zult dan één, twee of drie piepjes te horen krijgen, ten teken dat het apparaat zichzelf aan je huid heeft aangepast. Aan het einde van je behandeling hoor je twee piepjes en verdwijnen de klok en het aantal minuten uit het Icd-scherm.