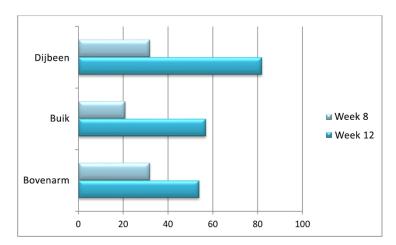

## 9. Is er klinisch onderzoek gedaan voor de ageLOC Body Shaping Gel?

Nu Skin heeft een klinisch onderzoek laten uitvoeren door een onafhankelijke onderzoeksorganisatie naar de effecten van het gebruik de ageLOC Body-producten — ageLOC Galvanic Body Spa, ageLOC Body Shaping Gel en ageLOC Dermatic Effects — op de bovenarm, bovenkant van het dijbeen, billen en onderbuik, zoals aanbevolen. ageLOC Dermatic Effects werd tweemaal daags gebruikt terwijl ageLOC Galvanic Body Spa en ageLOC Body Shaping Gel drie keer per week werden gebruikt gedurende vijf minuten per aangegeven plek. Het onderzoek van 12 weken bevatte klinische beoordeling, zelfbeoordeling, instrumenten (waar van toepassing) en digitale fotografie met beoordelingen aan het begin en bij weken een, vier, acht en twaalf.

Percentage deelnemers met waargenomen verbeteringen in stevigheid:

Percentage deelnemers met waargenomen verbeteringen in algehele uitstraling: