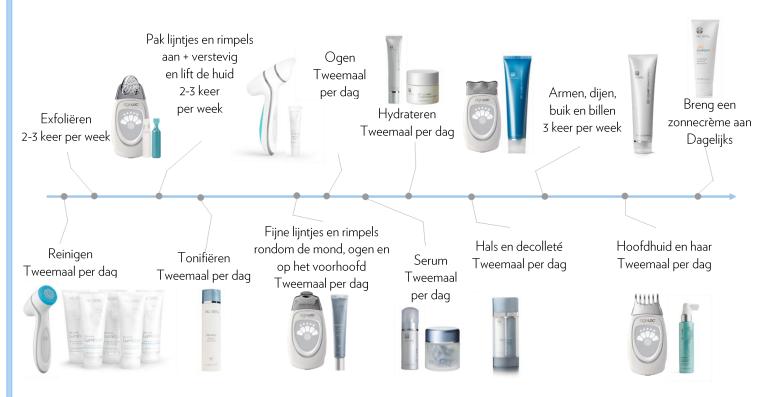

#### C. Gebruik

1. Wanneer moet ik de verschillende toepassingen van de ageLOC Galvanic Spa in mijn dagelijkse huidverzorgingsroutine gebruiken?

2. Bereik je betere resultaten als je de ageLOC Galvanic Spa voor elke behandeling langer toepast?