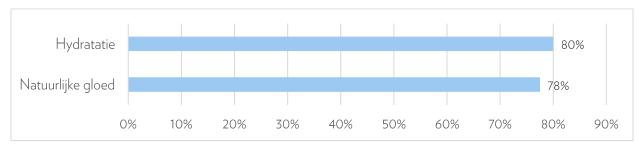

Percentage van de deelnemers dat na 8 weken verbeteringen zag bij gebruik van de Tru Face Line Corrector in combinatie met de ageLOC Galvanic Spa in vergelijking met gebruik van de Tru Face Line Corrector op zich:

Na 8 weken toonden de klinische beoordelingen grotere verbeteringen aan qua zichtbaarheid van fijne lijntjes, stevigheid en gladheid van de huid bij gebruik van de Tru Face Line Corrector in combinatie met de ageLOC Galvanic Spa dan bij gebruik van de Tru Face Line Corrector op zich.

Bij gebruik van het product in combinatie met de ageLOC Galvanic Spa, zijn de resultaten qua zichtbaarheid van fijne lijntjes beter na 4 weken dan bij gebruik van de Tru Face Line Corrector op zich na 8 weken.