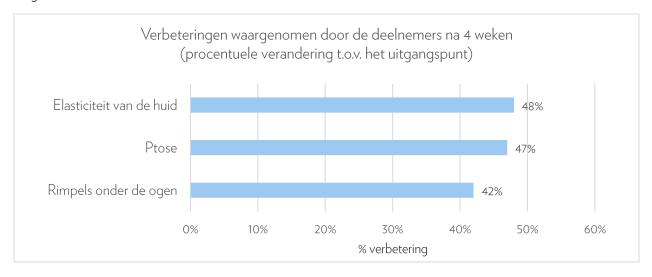

We vroegen om de Galvanic Spa Facial Gels driemaal per week gedurende vier weken (dus in totaal 12 behandelingen) te gebruiken in combinatie met het Galvanic Spa-apparaat. Bekijk onze bevindingen.

De klinisch beoordelaar nam na vier weken lang het systeem driemaal per week te hebben gebruikt waar dat de huid er 18% steviger uitzag en de kraaienpootjes 15%\* minder zichtbaar waren ten opzichte van het begin.

Toen we de deelnemers na afloop vroegen naar hun mening, gaven ze aan dat de elasticiteit van hun huid gemiddeld 48% was verbeterd en dat ze ook een verbetering van gemiddeld 47% zagen in de stevigheid van de huid (ptose) op het onderste gedeelte van hun gezicht. De rimpels onder hun ogen waren ook zichtbaar verminderd, een verbetering van gemiddeld 42%\*.

\*Deze resultaten bleken uit een onafhankelijke professionele evaluatie gebaseerd op een gerandomiseerde, enkelblinde in vivo studie van 4 weken onder 30 vrouwelijke deelnemers die het systeem driemaal per week gebruikten.