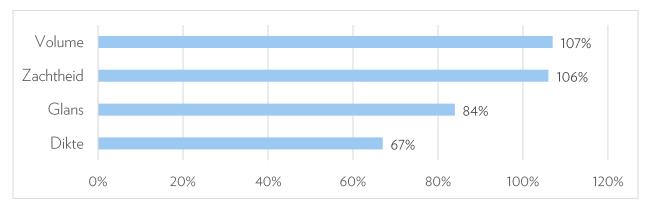

Een onderzoek van zes maanden toonde aanzienlijke verbeteringen qua volume, dikte, glans en zachtheid bij het gebruik van het ageLOC Nutriol Intensive Scalp & Hair Serum en de ageLOC Galvanic Spa, in combinatie met de ageLOC Nutriol Scalp & Hair Shampoo en Conditioner als hun haarwasroutine.