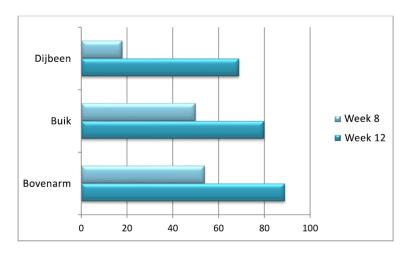

## 9. Is er klinisch onderzoek gedaan voor de ageLOC Body Shaping Gel?

Nu Skin heeft een klinisch onderzoek laten uitvoeren door een onafhankelijke onderzoeksorganisatie naar de effecten van het gebruik de ageLOC Body-producten — ageLOC Galvanic Body Spa, ageLOC Body Shaping Gel en ageLOC Dermatic Effects — op de bovenarm, bovenkant van het dijbeen, billen en onderbuik, zoals aanbevolen. ageLOC Dermatic Effects werd tweemaal daags gebruikt terwijl ageLOC Galvanic Body Spa en ageLOC Body Shaping Gel drie keer per week werden gebruikt gedurende vijf minuten per aangegeven plek. Het onderzoek van 12 weken bevatte klinische beoordeling, zelfbeoordeling, instrumenten (waar van toepassing) en digitale fotografie met beoordelingen aan het begin en bij weken een, vier, acht en twaalf.

Percentage deelnemers met waargenomen verbeteringen in stevigheid:

Percentage deelnemers met waargenomen verbeteringen in algehele uitstraling: