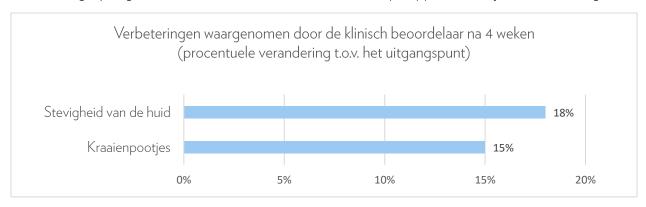

We vroegen om de Galvanic Spa Facial Gels driemaal per week gedurende vier weken (dus in totaal 12 behandelingen) te gebruiken in combinatie met het Galvanic Spa-apparaat. Bekijk onze bevindingen.

De klinisch beoordelaar nam na vier weken lang het systeem driemaal per week te hebben gebruikt waar dat de huid er 18% steviger uitzag en de kraaienpootjes 15%\* minder zichtbaar waren ten opzichte van het begin.