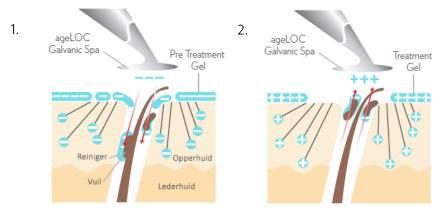

#### 3. Hoe werkt de ageLOC Galvanic Spa met de ageLOC Galvanic Spa Facial Gels?

De ageLOC Galvanic Spa werkt als volgt in combinatie met de Galvanic Spa Facial Gels:

- 1. De Pre-Treat Gel en de Galvanic Spa (op behandelingsnummer 1) zijn beide negatief geladen, waardoor ze elkaar afstoten en de gel in de opperhuid terechtkomt.
- 2. Tijdens de 2e fase zijn de Treatment Gel en het apparaat (op behandelingsnummer 2) beide positief geladen, wat betekent dat ze elkaar afstoten en de Treatment Gel in de oppervlakkige huidlaag duwen. Ondertussen zal de positieve lading van het apparaat de negatieve ladingen van de Pre-Treat Gel in die laag aantrekken, waardoor ze uit de huid worden getrokken samen met de onzuiverheden waaraan ze zich hebben gehecht.