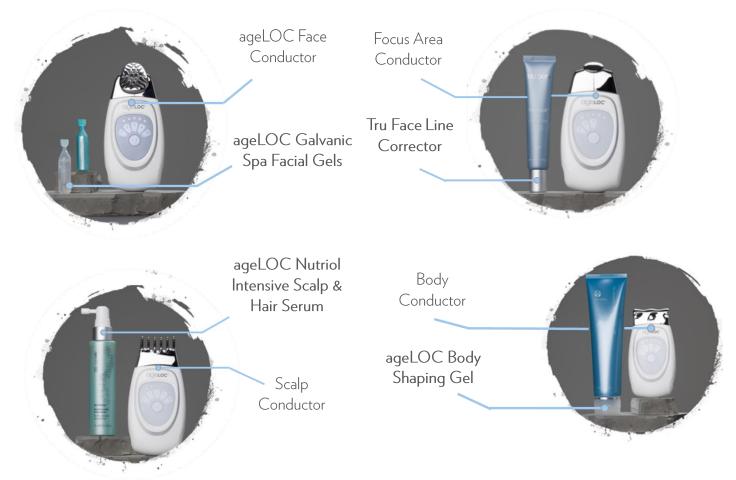

# 4. Wat zit er in de doos van de ageLOC Galvanic Spa? Zijn de Galvanic Spa gels inbegrepen?

Het ageLOC Galvanic Spa-systeem bevat:

- 1 ageLOC Galvanic Spa-apparaat
- 1 ageLOC Face Conductor
- 1 Focus Area Conductor
- 1 Body Conductor
- 1 Scalp Conductor
- 1 Gebruikershandleiding
- 2 AAA batterijen

De enige cosmetische producten die compatibel zijn met de ageLOC Galvanic Spa zijn:

- ageLoc Galvanic Spa Facial Gels
- Tru Face Line Corrector
- ageLOC Body Shaping Gel
- Nutriol Intensive Scalp & Hair Serum