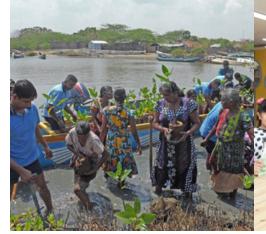

#### **SEACOLOGY**

Twenty years ago, the Nu Skin Force for Good Foundation partnered with Seacology to improve the lives of children and their families in island communities, and at the same time, help protect fragile island environments. In 2016, the Foundation helped fund Seacology's largest project, the Sri Lanka Mangrove Conservation Project. This provided training and microloans to Sri Lankan women to start sustainable businesses as an alternative income to cutting down mangroves. Other Seacology projects included the building of a solarpowered community center to train villagers in alternative livelihood programs and providing environmental education in Chilika Lake, India, Since 1996, the Nu Skin Force for Good Foundation has been a major contributor to Seacology, helping the organization complete more than 250 projects in 55 countries and helping to protect more than a million acres of some of the world's most vulnerable ecosystems.