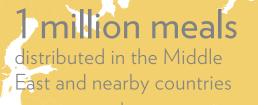

#### **VIETNAM**

One hundred children with heart disease were given gifts and healthy food by Nu Skin Vietnam employees.

Nourish the Children (NTC) is a for-profit initiative that applies business principles to address the problem of childhood hunger in a sustainable manner. Since 2002, Nu Skin's family of sales leaders, customers and employees have donated more than **500 million meals** to malnourished children around the world.