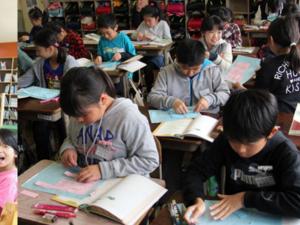

#### NU SKIN SMILE LIBRARY: JAPAN

The Nu Skin Smile Library is a project that provides hope to children affected by the 2011 Great East Japan Earthquake by helping them receive educational support. In 2016, the Nu Skin Smile Library plan donated more than 3,479 books, 15 bookshelves and 2,200 sets of stationery items to 15 elementary schools in Minami-Soma, Fukushima. To date, more than 16,500 students have benefited from these libraries.