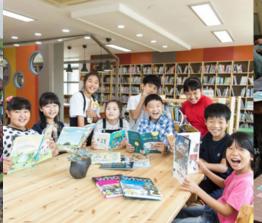

#### NU SKIN HOPE LIBRARY: KOREA

In 2016, Nu Skin sales leaders in Korea helped build two Nu Skin Hope Libraries for elementary school children living in rural Korea. The Nu Skin Hope Library project provides hundreds of elementary children in Korea access to libraries complete with books, furniture and technology-based learning tools, including projector kits and computers. Nu Skin Korea donates books and provides education programs to improve reading environments for children. Since 2008, a total of 18 libraries have been remodeled and stocked to support children's education.