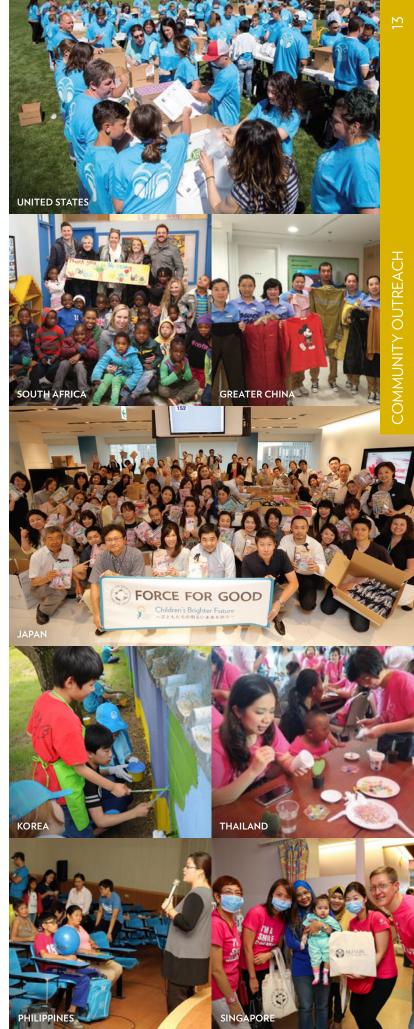

# NU SKIN FORCE FOR GOOD DAY

#### CREATING SMILES AROUND THE GLOBE

In 2016, Nu Skin celebrated 20 years of giving at its annual Force for Good Day. A record number of Nu Skin sales leaders, employees and volunteers from more than 20 countries united worldwide to improve the lives of children.