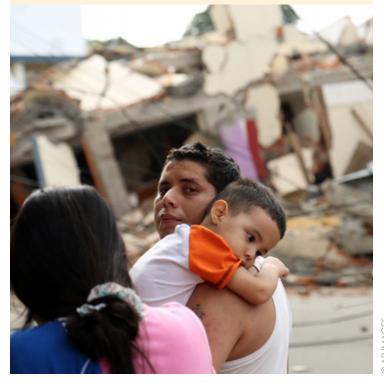

#### FARTHQUAKES IN JAPAN AND ECUADOR

Nu Skin's mission is to be a force for good in the world, particularly in times of disaster. In 2016, the company provided support to Japan and Ecuador by giving supplies and funds to help provide much-needed relief.

In April 2016, two powerful earthquakes with 6.2 and 7.0 magnitudes struck Japan's Kyushu region. These quakes devastated areas of the country and destroyed buildings, bridges and landmarks. Two days later, a 7.8 magnitude earthquake hit Ecuador, the country's deadliest earthquake in nearly two decades. The earthquake toppled buildings, damaged roads and devastated those living there.

To help with the immediate needs, the Nu Skin Force for Good Foundation donated US\$20,000 to aid in relief. The funds were used to procure a variety of items.

The Nu Skin Force for Good Foundation and its charitable partners donated nearly US\$6 million in 2016.