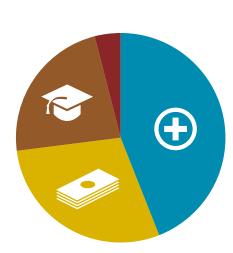

To help with the immediate needs, the Nu Skin Force for Good Foundation donated US\$20,000 to aid in relief. The funds were used to procure a variety of items.

The Nu Skin Force for Good Foundation and its charitable partners donated nearly US\$6 million in 2016.

Healthcare

Economic Opportunity

23% Education

Disaster Relief/Other

WANG, CHENG & MAO, PEI WANG, CHING-PING WANG, KUAN MING & CHEN. MING CHU WANG, LI TAI & WANG, XUAN YI WANG, ROBERT & KUO, TRACY WANG, XIA & WANG, LEI WATERS, VERA & CHUNG, BENNY WU, EN YU & NI, CHIN HSIU & WU, CHITE WU, XIANG XIAO, ZHE WEI XU, HONG & XU, DONG YE, ZHI MIN & WANG, SU CHEN YIP, AMY & LEE, GARY YIU, FIONA & CHIEN, GRACE YU, HONG YUAN, WEI & WANG, LEI ZHAL JIA LING & HAN PENG & HAN, ZI HAO ZHANG, MING YU & SONG, XIN RAN