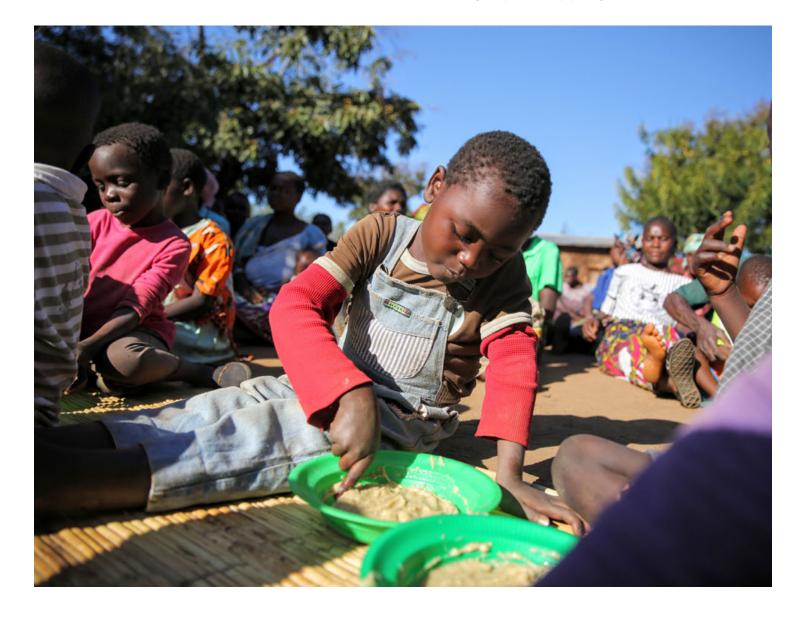

#### **VIETNAM**

One hundred children with heart disease were given gifts and healthy food by Nu Skin Vietnam employees.

Nourish the Children (NTC) is a for-profit initiative that applies business principles to address the problem of childhood hunger in a sustainable manner. Since 2002, Nu Skin's family of sales leaders, customers and employees have donated more than **500 million meals** to malnourished children around the world.

The program begins with VitaMeal, a highly nutritious food developed by Nu Skin's nutritional scientists. The company's sales leaders, customers and employees can purchase VitaMeal and choose to donate the food to a third-party nonprofit organization that specializes in distributing relief to those suffering from malnutrition and famine.

#### VITAMEAL: A LIFESAVING MEAL

Malnourished children are missing key nutrients in their diets, which can hinder brain, bone and immune system development. Most humanitarian food consists mainly of grain, such as corn, which may lack other essential nutrients necessary for healthy development. As part of the overall development of VitaMeal, Nu Skin's nutritional scientists determined the ingredients and ratios that are well suited for a malnourished child. The result is a product that is fortified with essential vitamins and minerals.

#### VITAMEAL: MORE THAN JUST A MEAL

The Nourish the Children initiative partners with third-party, nonprofit organizations that specialize in delivering relief where it is most needed. In addition to distributing VitaMeal, these partners leverage the positive effect of VitaMeal to create an even greater impact. For example, in many countries, VitaMeal is part of school lunch programs that encourage families to send their children to school and gain an education. VitaMeal is used in many ways to help malnourished children and has become more than just a meal; it brings hope to many young lives around the world.