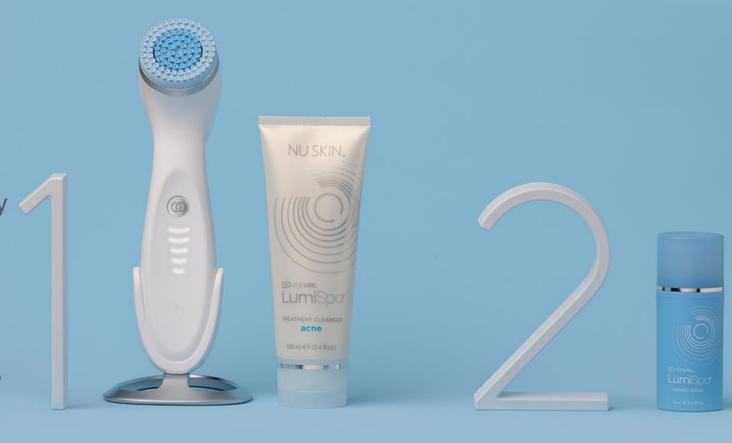

#### How to use it

#### Step 1:

Cleansing with your ageLOC LumiSpa iO device and ageLOC LumiSpa Treatment Cleanser—Acne twice daily

#### Step 2:

Toner

#### Step 3:

Apply a thin layer of Blemish Serum to entire face