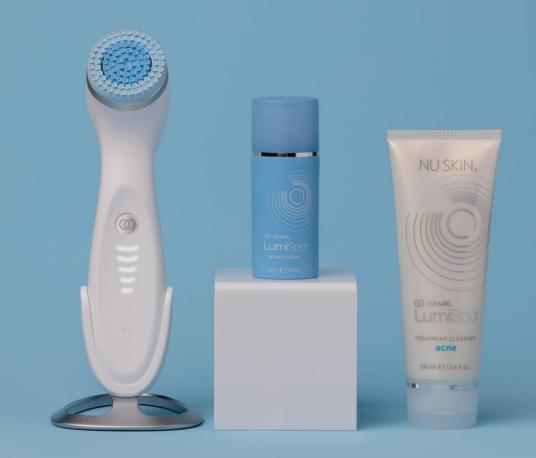

#### 第一步:

早晚使用ageLOC LumiSpa iO ageLOC 及LumiSpa 清痘淨膚露

#### 第二步:

爽膚水

#### 第三步:

於面部塗抹薄薄的一層淨痘無瑕精華液