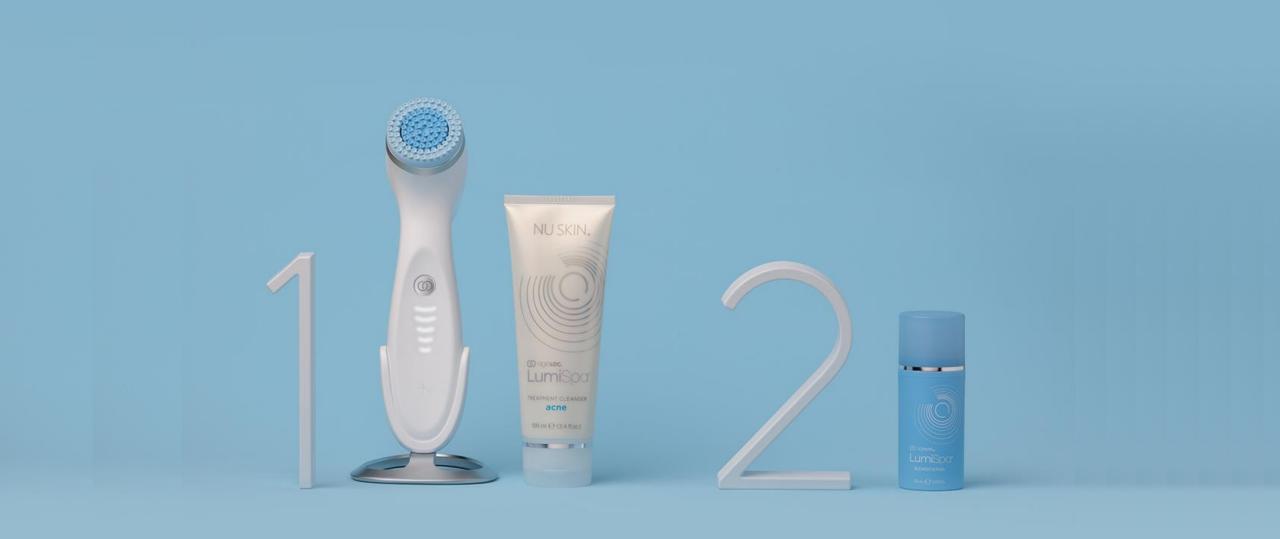

#### How to use it

#### Step 1:

Cleansing with your ageLOC LumiSpa iO device and ageLOC LumiSpa Treatment Cleanser—Acne twice daily

#### Step 2:

Toner

#### Step 3:

Apply a thin layer of Blemish Serum to entire face