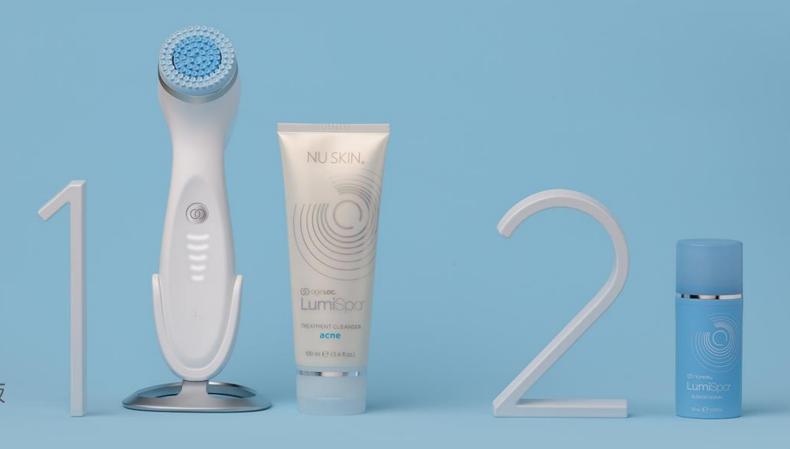

## 使用方法

#### 第一步:

早晚使用ageLOC LumiSpa iO ageLOC 及LumiSpa 清痘淨膚露

#### 第二步:

爽膚水

#### 第三步:

於面部塗抹薄薄的一層淨痘無瑕精華液

#### How to use it

#### Step 1:

Cleansing with your ageLOC LumiSpa iO device and ageLOC LumiSpa Treatment Cleanser—Acne twice daily

#### Step 2:

Toner

#### Step 3:

Apply a thin layer of Blemish Serum to entire face