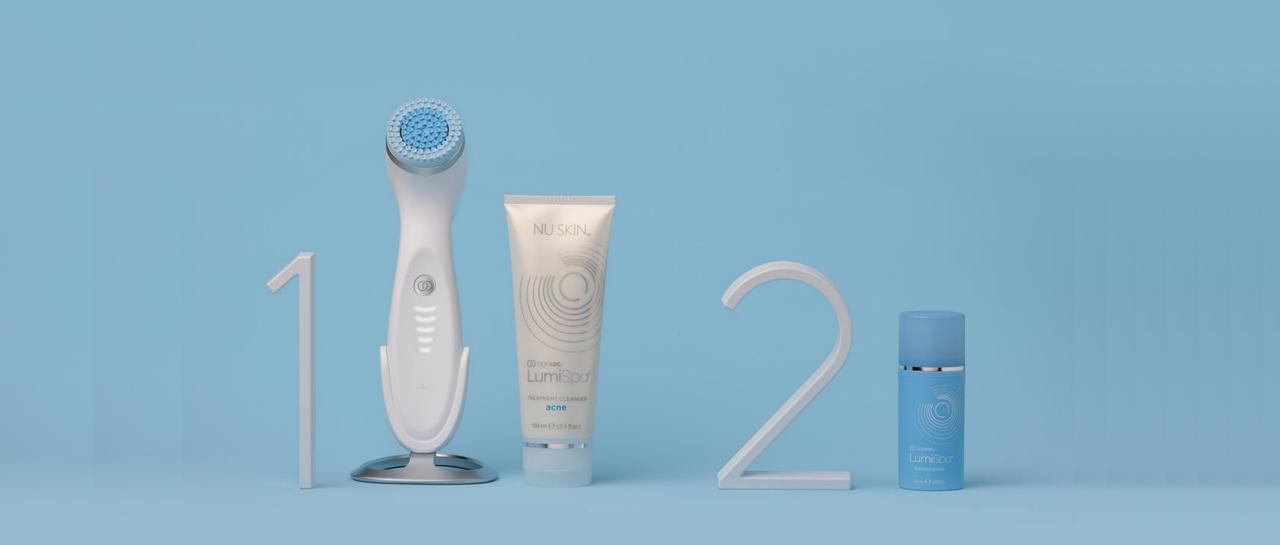

#### 第一步:

早晚使用ageLOC LumiSpa iO ageLOC 及LumiSpa 清痘淨膚露

#### 第二步:

爽膚水

#### 第三步:

於面部塗抹薄薄的一層淨痘無瑕精華液