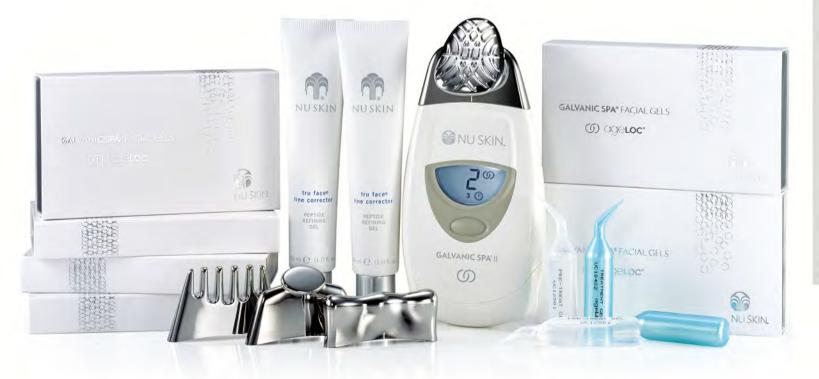

# ageLOC®修身美顏 Spa\*

ageLOC® Galvanic Spa® System II\*

運用先進的專利科技設計而成可自行調節微電流,並可隨時更換適用於臉部、頭皮、身體 等部位的按摩組件;搭配特別配方的保養品,讓您在家體驗 Spa 的多重功效,輕鬆享受臉部 活力保養、雕塑美好身段的過程。

### ageLOC® 修身美顏 Spa\* 面部護理套裝

(全套產品包括ageLOC®修身美顏Spa\*一套、ageLOC®美顏精華六盒、活顏抗皺精華兩支) 產品編號: 04133569

於2010年3月獲 中國時尚集團之

高科技抗衰老產品

ageLOC® 修身美顏 Spa\* 於個別修護程式中自動發放正極或負極電流,而帶電極的 ageLOC® 美顏精華亦 因此相互牽引 - 透過正正相斥、正負相吸的原理,將有益成分深入肌膚之內並清除污垢物。

ageLOC® 修身美顏 Spa\* 外型纖細小巧,卻擁有絕佳智慧及功能。ageLOC® 修身美顏 Spa\* 擁有專利技術 可自動調節微電流並備有 4 個不同功能的導頭,與特別調配的修護產品共同發揮最大的功效,讓最多的 修護成分源源輸送到肌膚。ageLOC®修身美顏 Spa\* 擁有清晰及明亮的顯示屏幕,不但提升其預設功能, 更運用人體工程學優化美顏導頭的設計,讓您於家中享受既奢華又方便的抗衰老 Spa 護理。