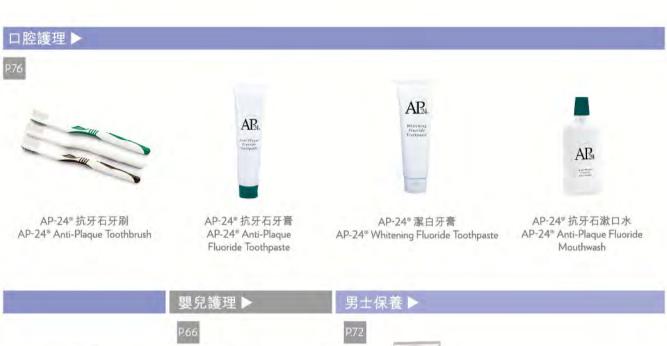

#### AP-24® 潔白牙膏 1

#### AP-24® Whitening Fluoride Toothpaste

- 有助清除牙漬,令牙齒更潔白,亦能清除及防止牙垢膜積聚。
- 能減少因食物、飲品、香煙等在牙齒上的殘垢;獨特配方含水合矽石、氧化鋁,能輕柔移除牙垢而不損法璥質;專利的AP-24®成分,能長時間維持牙齒健康,使牙齒明亮潔白。

每餐後或每天最少潔齒兩次,或依照牙醫或醫生指示使用。刷牙後,建議再用AP-24°漱口水漱口。

產品編號: 04111155 容量: 4安士

#### AP-24® 抗牙石牙膏 <sup>2</sup> AP-24® Anti-Plaque Fluoride Toothpaste

- 有效清除牙垢膜,減少牙垢膜積聚,控制牙石的形成,亦能 幫助防止蛀牙。
- 專利AP-24®活性成分,能在牙齒表面形成保護膜,長時間維持口腔清潔,即使刷牙後有效成分仍能長時間停留在齒間,避免牙垢膜再次堆積。
- 薄荷成分使潔牙過程, 倍感清涼, 常保口氣清新。

每餐後或每天最少潔齒兩次,或依照牙醫或醫生指示使用。刷牙後,建議再用AP-24®漱口水漱口。

產品編號: 04111151 容量: 6安士

## AP-24® 抗牙石漱口水 3

AP-24® Anti-Plaque Fluoride Mouthwash

- 有助減少牙垢膜積聚,無損口腔的天然微生物。
- 配方蘊含氟化物,有助防止蛀牙。不含酒精配方,安全可靠,適合成人及6歲以上的兒童使用。長效配方的AP-24®成分,能長時間停留在口中,避免牙垢膜在口腔內堆積。

每天刷牙後使用。以10毫升〔半個瓶蓋〕的份量徹底 沖漱牙縫約一分鐘,然後吐出,忌吞下。漱口後30分鐘 內不宜進食。

產品編號: 04111152 容量: 500毫升

#### AP-24® 抗牙石牙刷 5 AP-24® Anti-Plaque Toothbrush

- 坑槽豬鬃毛技術可消除多30%牙齒表面的牙垢膜。
- 採用全新坑槽豬鬃毛技術的牙刷,刷牙時可把更多牙膏送到 牙齒表面。

每日早晚或按牙醫或醫生指示配合牙膏使用。

產品編號:04111377 容量:3支裝