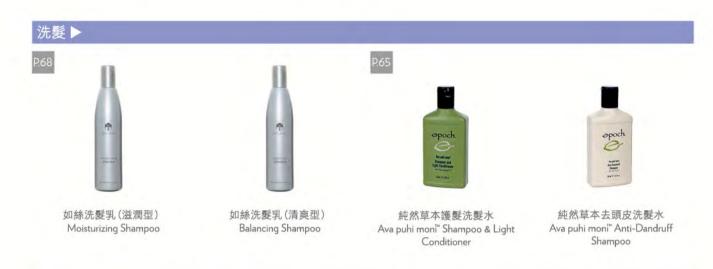

### 如絲洗髮乳 - 清爽型1

### Moisturizing Shampoo

- 能滋潤您乾燥的秀髮,更可以修護及強化頭髮皮質層。
- 含棉花萃取物,天然固醇及牛油果脂,能為秀髮補充水分,更 可以修護及強化頭髮皮質層。

將洗髮乳塗於已沾濕的頭髮及頭皮上,並以指尖按摩,徹底洗淨。 如有需要請重覆以上步驟。建議搭配您喜歡的如絲潤髮乳同時 使用,以達到最佳效果。

產品編號:04101350 容量:250毫升

### 純然草本去頭皮洗髮水!

Ava puhi moni" Anti-Dandruff Shampoo

- 幫助控制及預防頭皮屑。
- 含鐵線蓮葉,用作舒緩乾燥龜裂肌膚,同時蘊含天然紅球薑花蕾 精華,用後可使您的頭髮如絲般順滑。

將頭髮弄濕,取逾量產品輕輕按摩頭皮與頭髮至充分起泡,等候 1-2分鐘後以清水徹底沖淨,如有需要可重複一次。

產品編號: 04102810 容量: 250毫升

### 純然草本護髮洗髮水2

Ava puhi moni Shampoo & Light Conditioner

- 容易清洗不殘留,洗淨秀髮同時使髮絲柔順,對於染、燙過的 頭髮,亦能給予呵護。
- 含天然紅球姜花蕾精華,是波里尼西亞土著世代沿用的洗髮及 護髮植物精華,能細心呵護秀髮,令秀髮散發亮麗動人魅力。

將少量純然草本護髮洗髮水置於掌心,雙手輕揉至起泡,將泡沫全面 塗於濕髮上,然後徹底沖淨。如秀髮需要額外滋潤,可再塗用純然 草本護髮素以加倍護髮。