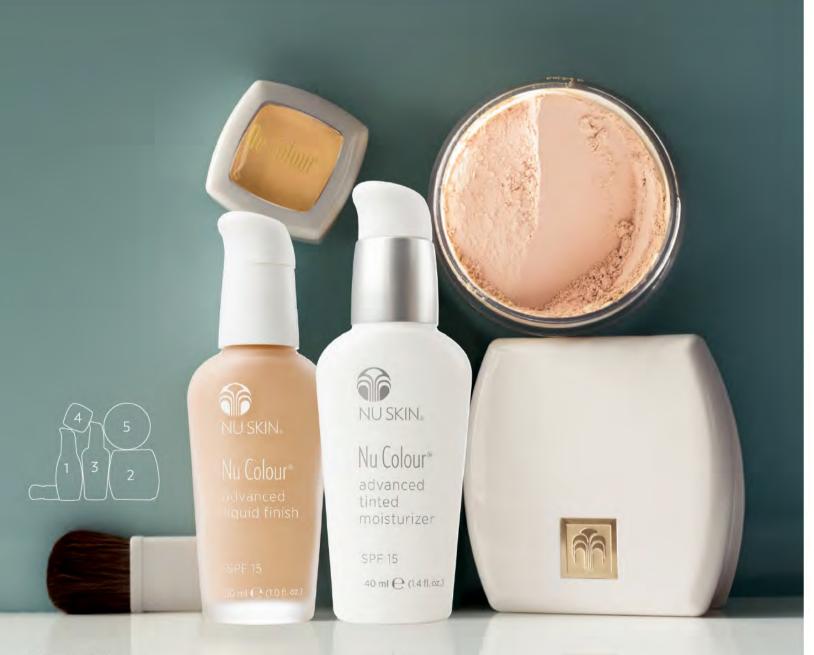

# 護膚彩妝系列

Nu Colour®

來自個人護理產品的領先品牌 NU SKIN - Nu Colour® 讓彩妝成為優質保養的延伸!將薈萃 優質、純然無瑕理念的護膚成分運用於彩妝品中,不含重金屬、礦物油,讓您在美化俏臉的 同時,給予肌膚真正呵護。即使長時間使用,亦不阻塞毛孔。舒服自然的服貼妝效,展現細 膩的修飾效果,給您最完美動人的繽紛妝彩!

#### 霧幻精華粉底液 SPF 151

#### Advanced Liquid Finish SPF 15

- 蘊含抗衰老成分,呈現緊緻肌膚,淡化細紋與皺紋,遮掩粗大毛孔。
- 蘊含亮光散粉末,從各個角度折射光線,令您的肌膚在任何光綫下 都顯得年輕而富有光彩。
- 輕柔貼服的粉質 · 讓肌膚呈現半透明的啞光妝感 · 締造自然無瑕的 精緻妝容。
- · SPF 15提供全面的防曬保護。

按取適量的粉底液,以指尖或化妝海綿將粉底均匀塗抹於臉部及 願部,使用前請先搖句。

#### 幻彩清透肌底乳 SPF 153 Advanced Tinted Moisturizer SPF 15

- 蘊含抗衰老成分,呈現緊緻肌膚,淡化皺紋及細紋。
- 蘊含亮光散粉末,從各個角度折射光線,令您的肌膚在任何光綫下 都顯得年輕而富有光彩。
- 調整膚色、撫平妝容、改善肌 黯啞並遮掩泛 讓肌膚呈現亮澤透潤 的健康光采。
- · SPF 15提供全面的防曬保護。

按取適量的肌底乳·以指尖或化妝海綿將肌底乳均匀塗抹於臉部 及頸部。使用前請先搖匀。