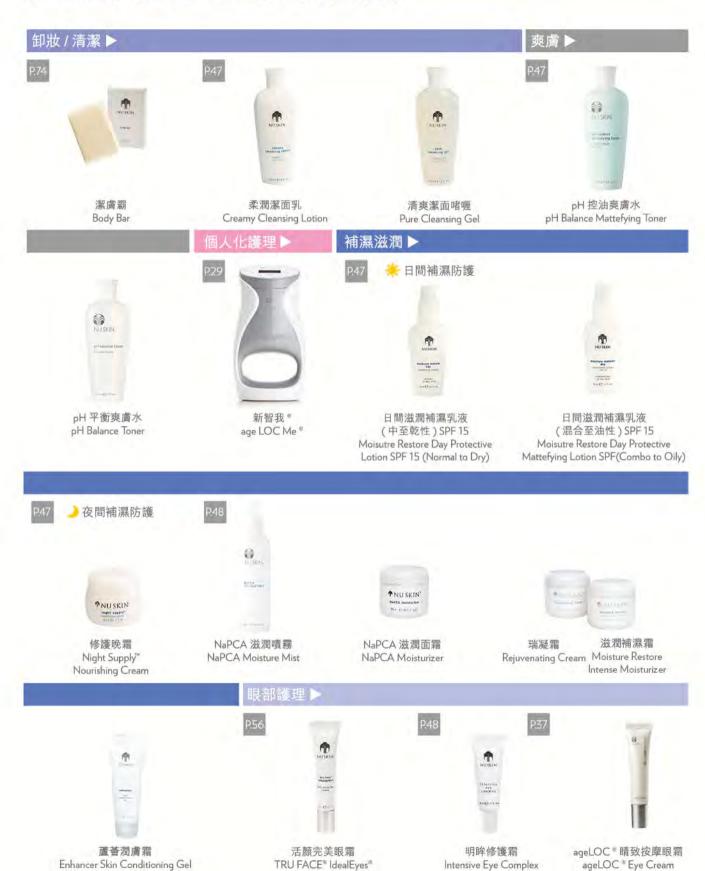

# 基礎面部護理

Basic Face Care

營養護膚內外兼備

NU SKIN 為您帶來革命性的營養護膚概念,將天然有益的營養素加入面部護理產品中,讓 肌膚直接吸取養分,煥發健康亮澤每一刻。

2001年推出的「薈萃善秀系列」, 萃選世界各地來自膳食中能帶給肌膚、髮絲滋養及保護的營養素, 應用於 一系列的產品中。所有以「薈萃善秀」概念研發的產品,包裝上都含有代表天然營養成分的標誌。《Onutricentials。

### 柔潤潔面乳

Creamy Cleansing Lotion 中至乾性肌膚 Normal to Dry

- 令肌膚水分充盈、柔軟潤滑。
- 蘊含大豆固醇,能徹底潔淨肌膚,形成保護 肌膚的天然水分屏障。

取適量潔面乳用指尖塗在臉部和頸部上,再以化妝棉、化妝紙拭淨或以清水洗淨。

產品編號: 04110310 容量: 150毫升

pH Balance Toner

中至乾性肌膚 Normal to Dry

- 幫助肌膚酸鹼值回復至理想水平,讓皮膚細緻幼嫩。
- 蘊含豐富多酚類的強效抗氧化劑士多啤梨精華,有助紓緩皮膚及緊繳毛孔。無酒精配方,溫和不刺激,多種藻類萃取及保濕成份,呵護安撫嬌弱肌膚,並賦予水分及滋潤,使用後讓肌膚回復最佳的pH值,使後續的保養效果更佳。

潔面後,用化妝棉沾取適量,輕輕拍拭於面部及頸部。

產品編號: 04110312 容量: 150毫升

### 日間滋潤補濕乳液 SPF 15 の Moisture Restore Day Protective Lotion SPF 15

中至乾性肌膚 Normal to Dry

- · 保濕水潤·預防肌膚老化。
- 高度潤澤天然保濕成分,能紓緩柔軟肌膚。
- 無色類胡蘿蔔素,獨家抗老化成分,能增強 肌膚抵抗外在環境傷害,SPF 15防曬成分, 可預防紫外線造成肌膚老化的現象。

早上於清潔面部,使用爽膚水,凝膠類產品後,取少量補濕乳液,用指尖輕柔均匀地塗抹 於臉部和頸部。

### 修護晚霜 🐔

Night Supply Nourishing Cream

適合任何性質肌膚

- 於睡眠時促進肌膚修復,令肌膚回復柔軟及有 彈性。
- 蘊含多種草本精華呵護肌膚,維生素E及專利 大豆成分-磷脂酰膽碱,有效保護細胞膜。

每天晚上使用爽膚水後,取少量修護晚霜,用 指尖均勻地塗抹於臉部和頸部。

產品編號: 04102705 容量: 50克

8

### 清爽潔面啫喱

Pure Cleansing Gel

混合至油性肌膚 Combo to Oily

- 今肌膚潔淨、細緻、健康。
- 蘊含營養豐富的木瓜酵素,有效去除毛孔內 多餘油脂、死皮及化妝殘漬。

取適量的潔面啫喱,在濕潤的臉部和頸部輕輕 揉出泡沫,再以清水洗淨。

產品編號: 04110309 容量: 150毫升

• 有助紓緩皮膚及緊緻毛孔。

- 蘊含豐富多酚類的強效抗氧化劑士多啤梨 精華。特有吸油功效的礦物粉末,可即時 控制面部油光,讓肌膚恢復粉嫩清爽。
- 溫和無酒精配方,使用後讓肌膚回復最佳

# 日間滋潤補濕乳液 SPF 15 : Moisture Restore Day Protective Mattefying

混合至油性肌膚 Combo to Oily

Lotion SPF 15

- 清爽防護,預防肌膚老化。
- 控油分子,吸附多餘油脂。
- 無色類胡蘿蔔素,獨家抗老化成分,能增強 肌膚抵抗外在環境傷害,SPF 15防曬成分, 可預防紫外線造成肌膚老化的現象。

早上於清潔臉部,使用爽膚水、凝膠類產品 之後,取少量補濕乳液輕柔均匀地塗抹於臉部 和頸部肌膚。

### 蘆薈潤膚霜1

### Enhancer Skin Conditioning Gel

- 能幫助肌膚保留水分、紓緩乾澀皮膚。
- 以蘆薈、NaPCA為主要成分,有效滋潤 肌膚。

洗臉後,可當面霜及刮鬍後的滋潤面霜 使用,並可舒緩輕微的肌膚不適。

產品編號: 04110308 容量: 100毫升

榮獲2007 FashionGuide台灣時尚 美容網站「特優」商品最高榮譽

### NaPCA 滋潤噴霧<sup>2</sup> NaPCA Moisture Mist

- 補充肌膚與頭髮流失的水分,柔軟乾燥的肌膚。
- 含增濕配方NaPCA及透明質酸,使 肌膚維持水潤度。同時補充頭髮不足的 水分。

當您需要水分的補充時,可隨時噴灑在 臉上及頭髮上。使用時,請維持18-20公分 的距離再噴灑,請勿直接對著眼睛使用。

產品編號: 04101226 容量: 250毫升

### NaPCA 滋潤面霜 <sup>3</sup> NaPCA Moisturizer

- 有助保持肌膚水分於理想水準、呵護 柔嫩肌膚。
- 含維生素E及天然滋潤成分NaPCA,配 方清爽不油膩,能有效將水分鎖緊於肌 膚表層。

在使用爽膚水或精華液之後,取適量由內往外、由下往上的方式按摩在臉上。

產品編號: 04110257 容量: 75毫升

### Moisture Restore Intense Moisturizer

- 有助補充肌膚水分。
- 含豐富滋潤劑及補濕劑如開心果油、 蘆薈及維他命E。

爽膚水或精華液之後,取適量由內往外, 由下往上的方式按摩在臉上。

產品編號: 04111259 容量: 75毫升

### Rejuvenating Cream

 蘊含透明質酸和蘆薈等多種高效 潤膚劑,保持肌膚長久濕潤。可幫 助補充肌膚水分,減輕因乾燥引起的 乾紋,柔軟肌膚。

在使用爽膚水或精華液之後,取適量由內 往外,由下往上的方式按摩在臉上。

產品編號:04110258 容量:75毫升

### Intensive Eye Complex

- 促進細胞修復能力,即時淡化乾紋及 眼紋,眼睛回復年輕、明亮、有神采。
- 結 含 氨 基 酸 和 翅 菜 精 華 , 能 強 化 眼周肌膚的天然保濕修護能力, 改善 皺紋與細紋。
- 輕盈的乳霜質地能迅速滲透肌膚,賦予 眼部肌膚舒適柔嫩的觸感。

每天早晚各使用一次,於潔膚之後取適量 明眸修護霜,滋潤眼周肌膚。

產品編號: 04101233 容量: 15毫升