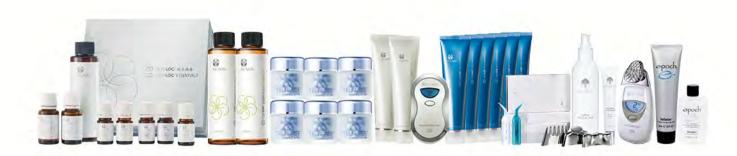

# ageLOC®修身美顏 Spa\*

ageLOC® Galvanic Spa® System II\*

運用先進的專利科技設計而成可自行調節微電流,並可隨時更換適用於臉部、頭皮、身體 等部位的按摩組件;搭配特別配方的保養品,讓您在家體驗 Spa 的多重功效,輕鬆享受臉部 活力保養、雕塑美好身段的過程。

### ageLOC® 修身美顏 Spa\* 面部護理套裝

(全套產品包括ageLOC®修身美顏Spa\*一套、ageLOC®美顏精華六盒、活顏抗皺精華兩支) 產品編號: 04133569

於2010年3月獲 中國時尚集團之

高科技抗衰老產品

ageLOC® 修身美顏 Spa\* 於個別修護程式中自動發放正極或負極電流,而帶電極的 ageLOC® 美顏精華亦 因此相互牽引 - 透過正正相斥、正負相吸的原理,將有益成分深入肌膚之內並清除污垢物。

ageLOC® 修身美顏 Spa\* 外型纖細小巧,卻擁有絕佳智慧及功能。ageLOC® 修身美顏 Spa\* 擁有專利技術 可自動調節微電流並備有 4 個不同功能的導頭,與特別調配的修護產品共同發揮最大的功效,讓最多的 修護成分源源輸送到肌膚。ageLOC®修身美顏 Spa\* 擁有清晰及明亮的顯示屏幕,不但提升其預設功能, 更運用人體工程學優化美顏導頭的設計,讓您於家中享受既奢華又方便的抗衰老 Spa 護理。