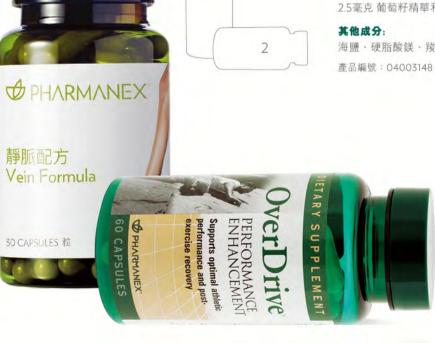

#### 靜脈配方1

#### Vein Formula

靜脈配方有效促進足部血液循環、維持體內水分平衡・ 令您的雙腿更美麗動人。

- 葡萄籽萃取物 Masquelier's Original OPCs (專利註冊 編號: 4,698,360),經標準化蘊含98%多酚類化合物,其中包括 65%前花青素,能促進靜脈血液循環及有助維持足部水份平衡。
- · 鹼性維他命C能有助促進及維持血管中膠原蛋白及彈性蛋白 健康。

#### 適合成年人食用:

推薦給想為靜脈及足部血管提供營養及抗氧化保護的人士。每天 服食1-2粒。建議於兩餐之間服食。切勿於1天內服食超過3粒。

#### 主要成分 (1粒):

100毫克 葡萄籽萃取物、120毫克 維他命C

#### 其他成分:

抗結劑(微晶纖維素)、潤滑劑(硬脂酸鎂)、抗結劑(二氧化硅)

產品編號:04003335 容量:30粒

#### 動能營養素 2

#### OverDrive®(香港註冊編號:HK-52609)

動能營養素能幫助身體補充能量、營養及中和於運動 時所產生的自由基,令您時刻精神奕奕,活力充沛。

- · 維他命B雜和鉻,能增強體力。
- 菠蘿酶和木瓜酶,有助加快恢復體力及舒緩疲勞。
- 鎂和專有的Hydromins "礦物精華,能幫助身體補充於運動時 所流失的礦物質及電解質。
- 葡萄籽精華、柑橘生物黃酮類、豕草花粉苷黃酮類和「N-丙烯 酰基L-半胱氨酸」,能為身體提供高效抗氧化保護。

#### 運動人士:

請參照下表指示於運動前1小時以8安士清水送服1-2粒,並於運 動後1小時服食1粒。

| 體重(公斤)  | 運動時間(小時) |      |  |
|---------|----------|------|--|
|         | 1/2 - 1  | 1+   |  |
| 45 - 72 | 1粒       | 1-2粒 |  |
| 72+     | 1 - 2粒   | 2粒   |  |

#### 疲勞人士:

推薦給活躍好動,經常運動及鍛練身體的人士。視乎疲勞程度,每 天服食1-3粒。

注意: 每天不可服食超過10粒。

#### 主要成分 (1片):

2,500IU 維他命A、300毫克 維他命C、75IU 維他命E、0.75毫克 硫胺、0.85毫克 核黄素、1毫克 維他命B6、100微克 葉酸、3微克 維他命B12、5毫克 泛酸、60毫克 鎂、35微克 硒、100微克 鉻、 50毫克 菠蘿酶、50毫克 木瓜酶、50毫克 柑橘屬生物類黃酮複合物、 20毫克 N - 丙烯 酰 基 - L - 半胱 氨酸、12.5毫克 槲皮素、 2.5毫克 葡萄籽精華和無色花青素

海鹽、硬脂酸鎂、羧甲基纖維素鈉、麥芽糊精、二氧化硅、明膠

產品編號:04003148 容量:60粒