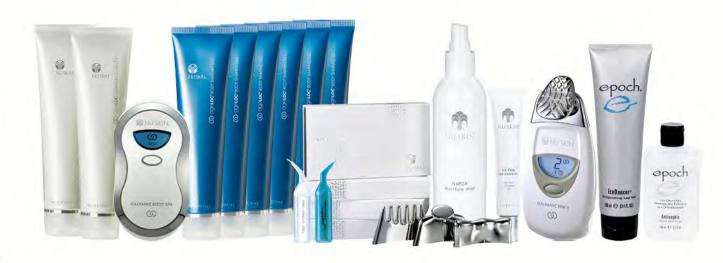

# 星峰套裝 (ageLOC Me®新智我®)

產品編號: 04133852

**套裝內容**: ageLOC Me® 新智我® 肌膚管理系統 (1 套 )、ageLOC Me® 新智我®電源供應器 (1 件 )、ageLOC® 活顏倍彈源液 (8 瓶 )、ageLOC® 修身美顏 Spa (1 套 )、ageLOC® 美顏精華 (4 盒 )、活顏抗皺精華 (1 支 )、ageLOC® 美體 Spa(1 套 )、ageLOC® 緊緻凝膠 (6 支 )、ageLOC® 緊膚乳 (2 支 )、NaPCA 滋潤噴霧 (1 支 )、腿部舒活啫喱 (1 支 )、抗菌潔手露 (1 支 )、ageLOC® 購物袋 (2 個 )

\*Spa機並未在台灣上市