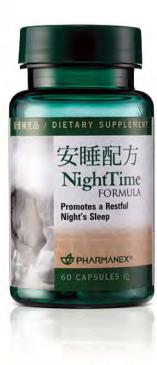

#### 安睡配方3

#### NightTime Formula

安睡配方乃專為成年人改善睡眠質素而研製的營養補充品,讓您鬆弛安睡,精神抖擻迎戰新一天。安睡配方更能為您提供足夠的褪黑激素,助您維持正常而健康的睡眠。

- 茶氨酸乃萃取自綠茶葉之天然氨基酸,具有鎮靜、鬆弛神經、舒緩壓力及憂慮的作用。臨床研究證實\*,茶氨酸能有效促進人體產生α-腦電波(顯示腦部安寧及鬆弛的指標)之產生,讓人體進入鬆弛狀態。褪黑激素是腦部松果體所分泌的激素,松果體負責控制人體的生理時鐘。
- 敗醬根有助鬆馳神經,提升睡眠質量。

#### 適合成年人食用:

推薦給想透過營養補充品來達致優質睡眠的成年人。需要時服食,可於睡前30分鐘,以8安士清水送服1-2粒。

#### 主要成分 (1粒):

75毫克 敗醬根萃取物、37.5毫克 西蕃蓮花萃取物、25毫克 蛇麻草粉末、25毫克 洋甘菊粉末、25毫克 檸檬香蜂草粉末、71.4毫克 綠茶萃取物(添加茶氨酸)、0.5毫克 褪黑激素

#### 其他成分:

增體劑 (微晶纖維素)、抗結劑 (硬脂酸鎂,二氧化硅)、膠囊材料 (明膠、水)

產品編號: 04003516 容量: 60粒