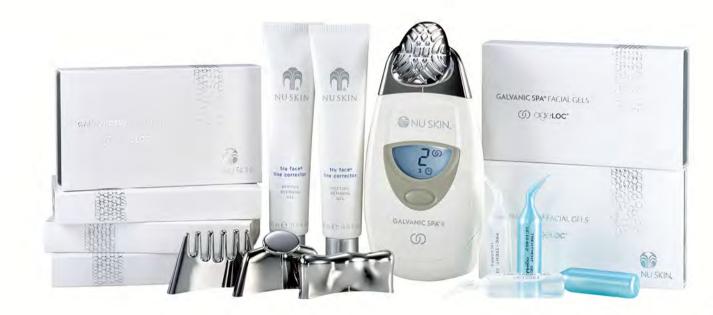

# 創星套裝 (ageLOC®美顏美體 Spa\*)

產品編號: 04133610

**套裝內容**: ageLOC® 修身美顏 Spa\*\*1套,ageLOC® 美顏精華 4 盒,活顏抗皺精華 1 支,ageLOC® 美體 Spa\*1部,ageLOC® 緊緻凝膠 6 支,ageLOC® 緊膚乳 2 支, NaPCA 滋潤噴霧 1 支,腿部舒活啫喱 1 支,抗菌潔手露 1 支,ageLOC® 購物袋 2 個

# ageLOC®活顏倍彈源液 V 臉套裝

產品編號: 04133616

套裝內容:ageLOC®活顏倍彈源液 4 瓶

產品編號: 04133853

**套裝內容**: ageLOC Me® 新智我® 肌膚管理系統 (1 套 )、ageLOC Me® 新智我® 電源供應器 (1 件 )、ageLOC® 活顏倍彈源液 (2 瓶 )、ageLOC® 修身美顏 Spa (1 套 )、ageLOC® 美顏精華 (4 盒 )、活顏抗皺精華 (1 支 )、ageLOC® 緊緻凝膠 (2 支 )、ageLOC® 緊膚乳 (1 支 )、NaPCA 滋潤噴霧 (1 支 )、腿部舒活啫喱 (1 支 )、抗菌潔手露 (1 支 )、ageLOC® 購物袋 (2 個 )

#### \*Spa 機並未在台灣上市