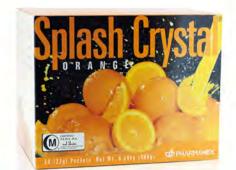

#### 晶純仙怡樂 - 香橙味 Splash® Crystal - Orange

晶純仙怡樂是美味怡神、富有天然香橙味的健康飲品。配方除蘊含豐富 維他命、礦物質、抗氧化劑(維他命A、C、E)及膳食纖維外,每包晶純仙 怡樂更提供維他命B雜及高達425毫克維他命C,且熱量僅為80卡路里。 其獨立包裝設計,飲用方便,讓活躍好動的您隨時隨地均可解渴怡神。

#### 建罐飲用方法:

只需將1包晶純仙怡樂與8安士開水攪拌,即可飲用。請存放於陰涼乾爽處。

#### 成分:

甜味劑 (果糖晶)、增稠劑 (阿拉伯膠)、抗結劑 (二氧化硅)、酸度調節劑 (檸檬酸鉀類、 檸檬酸)、增味劑(天然香橙料、天然柑桔香料、氯化鈉)、維他命C、磷酸三鈣、碳酸鈣、維 他命E、B-胡蘿蔔素、菸鹼醯胺、泛酸、維他命B6、維他命B12、維他命B1、核黃素、葉酸 產品編號: 04121188 容量: 30包/盒

此產品經 (IFANCA)清真食品認證。