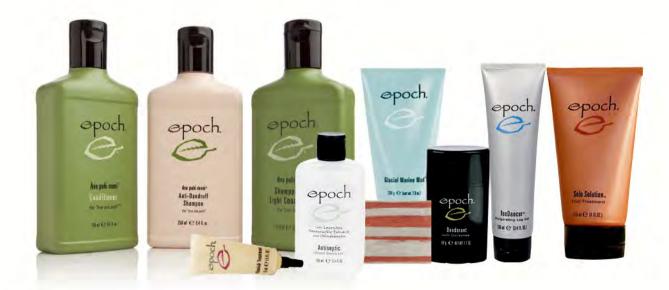

# 新域®系列

Epoch®

NU SKIN 結合知名種族植物學家與科技研發人員的力量,將原住民千年以來累積的智慧結晶,藉由先進的科學技術,研發出一系列以古老的美容秘方為基礎、具有自然環保意識的保養品。 Epoch® 系列帶領您進入一個嶄新的旅程,體驗大自然所賦予我們的豐富天然資源,並藉由一顆關懷的心,共同創造美麗新世界。

種族植物學家 民族醫藥研究所總監 柯伯爾教授 Paul Alan Cox, Ph.D.

### 純然草本去頭皮洗髮水!

Ava puhi moni" Anti-Dandruff Shampoo

- 幫助控制及預防頭皮屑。
- 含鐵線蓮葉,用作舒緩乾燥龜裂肌膚,同時蘊含天然紅球薑花蕾 精華,用後可使您的頭髮如絲般順滑。

將頭髮弄濕,取逾量產品輕輕按摩頭皮與頭髮至充分起泡,等候 1-2分鐘後以清水徹底沖淨,如有需要可重複一次。

產品編號: 04102810 容量: 250毫升

### 純然草本護髮洗髮水2

Ava puhi moni Shampoo & Light Conditioner

- 容易清洗不殘留,洗淨秀髮同時使髮絲柔順,對於染、燙過的 頭髮,亦能給予呵護。
- 含天然紅球姜花蕾精華,是波里尼西亞土著世代沿用的洗髮及 護髮植物精華,能細心呵護秀髮,令秀髮散發亮麗動人魅力。

將少量純然草本護髮洗髮水置於掌心,雙手輕揉至起泡,將泡沫全面 塗於濕髮上,然後徹底沖淨。如秀髮需要額外滋潤,可再塗用純然 草本護髮素以加倍護髮。

### 純然草本護髮素3

Ava puhi moni" Conditioner

- 用後令秀髮更亮麗動人,柔順健康。
- 含有艾蒲植物精華,天然紅球姜花蕾精華能使頭髮更為柔軟。 以洗髮水清潔後,取適量均匀揉搓於濕髮上,輕輕按摩並依個人 需要停留數分鐘。再以清水沖淨即可。

產品編號: 04102812 容量: 250毫升

### 暗瘡粉刺護理啫喱 4

Blemish Treatment (香港註冊編號: HK-47519)

- 局部暗瘡修護並幫助改善局部膚色問題。
- 含薏苡、牛蒡及歐蓍草等植物萃取和2%水楊酸,減輕暗瘡肌膚 之不適,鎮靜及舒緩泛紅肌膚,改善外觀。
- 建議配搭淨膚系列使用。

清潔肌膚後或於浮膚爽膚水之後,每天一至三次於黑處途上清薄一層。

產品編號: 04110845 容量: 15 毫升

### 冰河泥活膚霸5

Polishing Bar

- 徹底清除肌膚的污垢、多餘油脂及其他雜質,且保持肌膚潔淨 柔滑。
- Siskúpas異葉鐵杉配製而成,異葉鐵杉能平衡肌膚狀態。獨特的冰河泥礦物成分與不含皂配方,能清除肌膚的污垢同時維持水潤度。

將冰河泥活灣霸輕輕以打圈方式用於濕潤的肌膚上,再徹底以 溫水洗淨。

產品編號:04110803 容量:100克

### 香體膏6

Deodorant with Citrisomes"

- 令身體時刻保持清爽芳香。
- 添加天然除味劑-苦橙精華,並融合葡萄柚籽特殊香氣,能散發 清新宜人香氣,不會在衣物上留下污漬。
- 採用專利成分 Citrisomes® 技術配製 (含辟除體味功能的微細圓珠配方),能持久辟除身體異味。

塗抹於整個腋下,使用時只要輕輕旋轉底部轉鈕,轉出膏狀部份 使用,用完再轉回,蓋上蓋子即可。

產品編號: 04110802 容量: 50克

### 抗菌潔手露\*7

Antiseptic Hand Sanitizer

- 消毒功效顯著,含62%酒精成分,能消滅99.99%常見的有害細菌,保持雙手清潔,發揮持久的保護作用。
- 金銀花萃取物等天然成分,能滋潤雙手,令肌膚更柔滑,蘊含 薰衣草,是被認可的潔膚植物成分。

將適量的抗菌潔手露放在掌心,合掌揉匀,然後均匀地塗遍雙手, 輕輕柔按,直至乾透為止。

產品編號: 04110835 容量: 100毫升

### 潔膚冰河泥8

Epoch Glacial Marine Mud®

- 徹底去除肌膚污垢及死皮,並為肌膚保濕。
- 取自西北太平洋冰川的礦物泥質內含超過50種滋養肌膚的礦物質和微量元素。

避開眼睛及嘴唇四週,厚敷一層於肌膚上,停留15-20分鐘,或待 其乾透轉變為淺藍色,再以溫水沖淨即可。每週使用2-5次。

產品編號:04110809 容量:200克

榮獲2007 FashionGuide台灣 時尚美容網站「特優」商品 最高榮譽

### 腿部舒活啫喱9

IceDancer™ Invigorating Leg Gel

- 舒緩、清新、輕柔的配方,能被迅速吸收,令勞累雙腿重新振作。
- 採用美洲西北部原住民祖傳的天然野薄荷為主成分,加上核樹、 七葉樹等植物蓍萃,能立即鎮涼舒緩腿足,吸收快速不黏膩。

當需要提振舒爽腿部肌膚時,可隨時塗用於小腿,膝蓋及關節處,輕輕地按摩。

產品編號:04102803 容量:100毫升

### 特效足部修護霜10

Sole Solution® Foot Treatment

- 能去除老繭硬皮及死細胞,並深層潤澤肌膚。

每天早晚兩次,隨意將特效足部修護霜塗於足部受影響的位置。 毋須沖洗。

產品編號: 04101220 容量: 125毫升