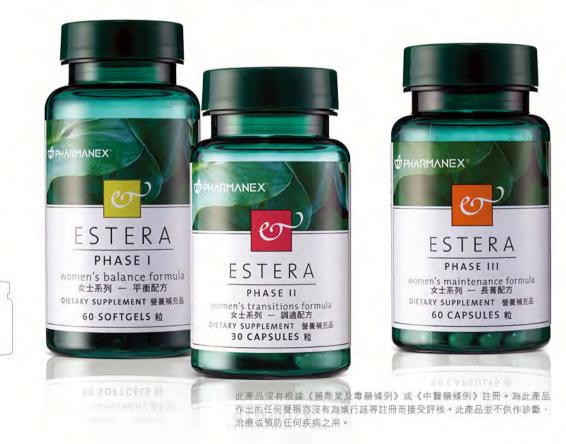

#### 平衡配方<sup>1</sup> ESTERA® Phase I Balance Formula

女士系列平衡配方特別為成年(育齡)女性而研製, 配方蘊含多種高效成分,有效改善因荷爾蒙變化所 引起的健康問題及舒緩經前不適。染料木黃酮素及 石榴萃取物兩種高效植物性雌激素,有效改善於月經 週期因荷爾蒙變化所引致的健康問題。

- 石榴萃取物乃高效抗氧化劑,有效保護細胞免受自由基侵害。
- 玻璃苣子油、月見草油及聖潔莓萃取物、有效舒緩經前不適。
- 亞麻籽木酚素及西蘭花粉末 (含豐富靛基質-3-原醇),能保護身體免受有害雌激素代謝物的傷害。

#### 調適配方2

#### 長讐配方3