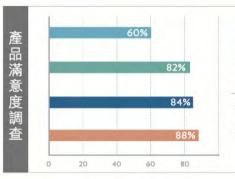

### 只需7天,讓秀髮展現出青春動人魅力!

如絲美髮養護系列,依循 In&Lock 髮絲養護概念,藉由天天強化皮質層、天天修護髮 幹及週期深層護理髮絲內外所需補充養分,實驗證明各項改善皆獲測試者極大的 肯定及贊同!

- 60% 乾性及髮絲受損受測者覺得有明顯改善
- 82% 中性及油性髮質受測者覺得有明顯改善
- 84% 受測者覺得新產品較其目前使用之產品更佳
- 88% 受測者享受新產品帶來的舒服與愉悦