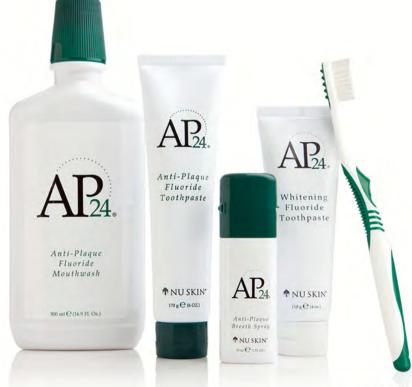

#### AP-24® 潔白牙膏 1

#### AP-24® Whitening Fluoride Toothpaste

- 有助清除牙漬,令牙齒更潔白,亦能清除及防止牙垢膜積聚。
- 能減少因食物、飲品、香煙等在牙齒上的殘垢;獨特配方含水合矽石、氧化鋁,能輕柔移除牙垢而不損法璥質;專利的AP-24®成分,能長時間維持牙齒健康,使牙齒明亮潔白。

每餐後或每天最少潔齒兩次,或依照牙醫或醫生指示使用。刷牙後,建議再用AP-24°漱口水漱口。

產品編號: 04111155 容量: 4安士

#### AP-24® 抗牙石牙膏 <sup>2</sup> AP-24® Anti-Plaque Fluoride Toothpaste

- 有效清除牙垢膜,減少牙垢膜積聚,控制牙石的形成,亦能 幫助防止蛀牙。
- 專利AP-24®活性成分,能在牙齒表面形成保護膜,長時間維持口腔清潔,即使刷牙後有效成分仍能長時間停留在齒間,避免牙垢膜再次堆積。
- 薄荷成分使潔牙過程, 倍感清涼, 常保口氣清新。

## AP-24® 抗牙石漱口水 3

AP-24® Anti-Plaque Fluoride Mouthwash

- 有助減少牙垢膜積聚,無損口腔的天然微生物。
- 配方蘊含氟化物,有助防止蛀牙。不含酒精配方,安全可靠,適合成人及6歲以上的兒童使用。長效配方的AP-24®成分,能長時間停留在口中,避免牙垢膜在口腔內堆積。

每天刷牙後使用。以10毫升〔半個瓶蓋〕的份量徹底 沖漱牙縫約一分鐘,然後吐出,忌吞下。漱口後30分鐘 內不宜進食。

#### AP-24® 抗牙石口腔噴霧劑 <sup>4</sup> AP-24® Anti-Plaque Breath Spray

獨特的AP-24®成分,協助預防牙垢膜的產生及積聚以減少口氣的產生。

餐後或需要時直接噴於舌頭三次,用舌頭摩擦牙齒及牙肉表面。

產品編號: 04111154 容量: 1安士

#### AP-24® 抗牙石牙刷 5 AP-24® Anti-Plaque Toothbrush

- 坑槽豬鬃毛技術可消除多30%牙齒表面的牙垢膜。
- 採用全新坑槽豬鬃毛技術的牙刷,刷牙時可把更多牙膏送到 牙齒表面。

每日早晚或按牙醫或醫生指示配合牙膏使用。

產品編號:04111377 容量:3支裝