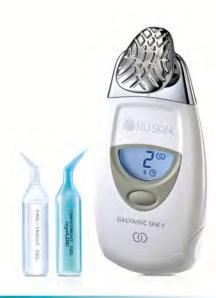

### ageLOC® 美顏導頭 ageLOC® Face Conductor

 全新設計的ageLOC®美顏導頭能更緊貼臉部輪廓,導頭上的獨有 坑槽設計能讓ageLOC®美顏精華與肌膚保持更佳的接觸。

產品編號: 04003896

### 淨膚精華 Pre-treat Gel

 淨膚精華能將油脂污垢包裹,使下一步的營養導入和吸收更 有效,令肌膚清澈透亮,重拾青春光彩。

將ageLOC\*美顏導頭接上ageLOC°修身美顏Spa\*。按一下設定鍵以開啟美顏儀。顯示屏中央會顯示修護號碼「1」字。修護時間(2分鐘)亦會於修護號碼之下顯示出來。將導頭輕觸面部以自動調節到適合的電流水平。享受2分鐘Spa淨膚療程。建議每週使用2-3次以達致最佳效果。

### ageLOC® 修護精華 ageLOC® Treatment Gel

· 蘊含獨特抗衰老科技要素的ageLOC°修護精華,能幫助細胞 更新,保持年輕青春一面,減少面上老化痕跡。

將ageLOC°美顏導頭接上ageLOC°修身美顏Spa\*。按設定鍵直至顯示屏中央會顯示修護號碼「2」字。ageLOC°圖案則會出現在修護號碼的右上方,而修護時間(3分鐘)亦會於修護號碼之下顯示出來。將導頭輕觸面部以自動調節到適合肌膚的電流水平。享受3分鐘Spa護理療程。建議每週使用2-3次以達致最佳效果。