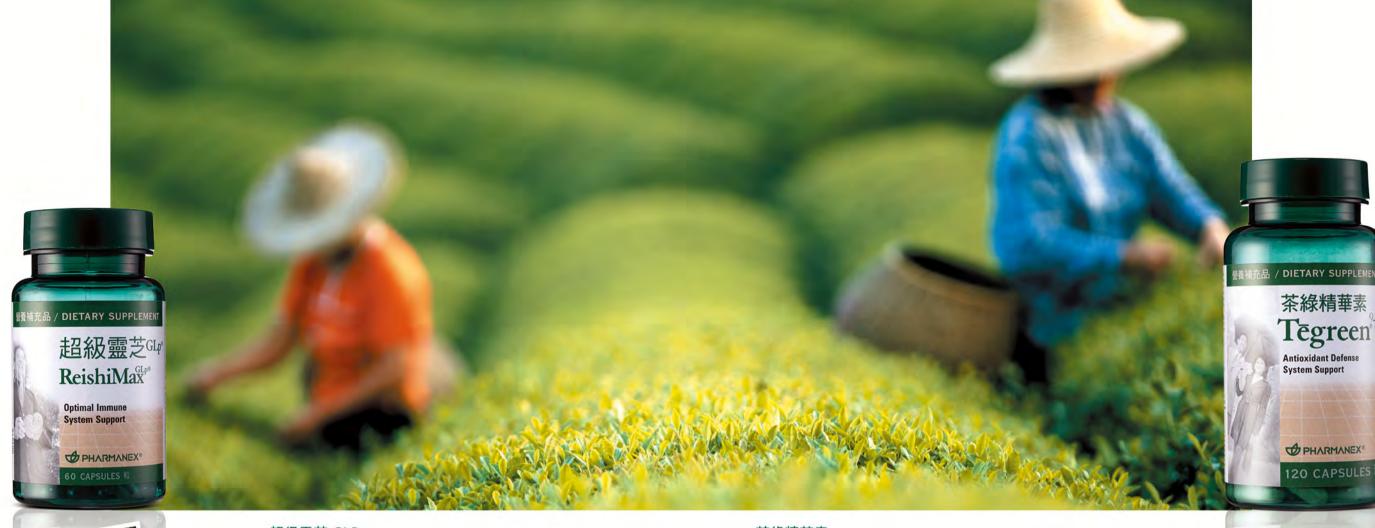

#### 超級靈芝 GLP ReishiMax GLP®

超級靈芝 GLP 由上等赤芝 (Ganoderma lucidum) 及 100% 全破璧靈芝孢子精製而成。成分經多項臨床研究 證實能有效促進人體免疫系統功能、保護肝臟功 能及促進身體整體健康。此產品適合關注血糖人士。

- 每粒超級靈芝GLP蘊含標準化的13.5%多醣體和6%三萜類是目前市場上活性成分含量最高的靈芝產品之一。採用上等赤芝(Ganoderma lucidum),於可控環境中栽培,免受污染和蟲害。
- 免疫調節功效:刺激抗體生成及免疫細胞增生能力;有助於調節T細胞功能。
- · 護肝功能功效:有助於降低血清中GPT、GOT值。

#### 茶綠精華素 Tegreen97®

茶綠精華素能增強身體的抗氧化防衛系統,保護細胞 (包括DNA) 免受自由基的侵害、維持細胞正常運作、 促進新陳代謝及加速脂肪燃燒。此產品或有助穩定血糖。

每粒茶綠精華素蘊含標準化綠茶葉萃取物,蘊含至少97%多酚類,其中包括65%的天然抗氧化成分兒茶素,如EGCg及EGC,且99.5%不含咖啡因。