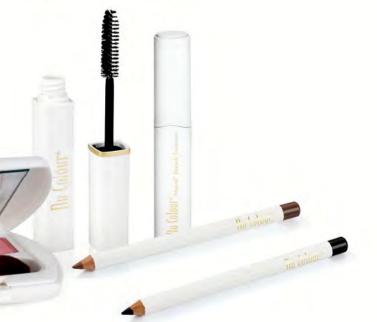

# 護膚彩妝產品搭配 Make up

Nutriol® Eyelash Treatment

Replenishing Lipstick

Contouring Lip Gloss

Custom Colour Desired Effects™

Eye Shadow

#### Defining Effects Mascara

- 睫毛掃設計獨特,能增長並分開每根睫毛,避免黏連纏結,令睫毛 倍覺纖長、明麗。
- 含維生素原B5、泛酰醇等獨特修護配方,有效保護及強化纖弱 的睫毛,不含礦物質及焦油等容易引起眼部不適的成分。

由睫毛根部開始以轉動刷頭的方式,仔細塗抹每根睫毛、最後在 每根睫毛的前端輕點以加強效果。塗抹1-2次創造自然效果,重複 · 高含量維生素E,更能保護櫻唇免受自由基侵害,並含有 **塗抹創造更引人注目的電眼。** 

## 滋養睫毛液(透明色)10

#### Nutriol® Eyelash Treatment

- 能保護滋養,並使上色後的睫毛呈現濃密與纖長的效果。
- 含獨特的 Tricalgoxyl™海藻衍生物質,能活化與滋養睫毛,使睫毛 健康、強韌。

#### 修護唇膏 11

#### Replenishing Lipstick

- · 給您豐盈、不易褪色的色調,並充份潤飾朱唇。
- · 蘊含特效修護液的重要成分高濃度多酚類 Hydroxytyrosol、 維他命C及E,提供強效的抗氧化保護,修護細胞組織。

可直接使用於唇部;若要追求更完美的效果,可視乎需要重複塗抹。

產品編號: 04160100 容量: 4克

珊瑚紅(11)

晚霞紅(15)

琥珀紅(17)

水漾豐盈唇蜜 12

#### Contouring Lip Gloss

- 能激發唇部膠原蛋白,令櫻唇更豐滿又不會刺激皮膚,提供持久 閃爍的效果。
- Palmitoyl oligopeptide 縮肽酸,讓唇部肌膚更豐潤,唇部線條更美。

可直接使用於唇部、潤澤雙唇並使雙唇水漾動人!或可選擇搭配 修護唇膏使用,更增添光潤質感,展現誘人雙唇。

產品編號: 04160900 容量: 15克

水晶透明(02) 甜蜜粉紅(04) 柔和淡啡(05)