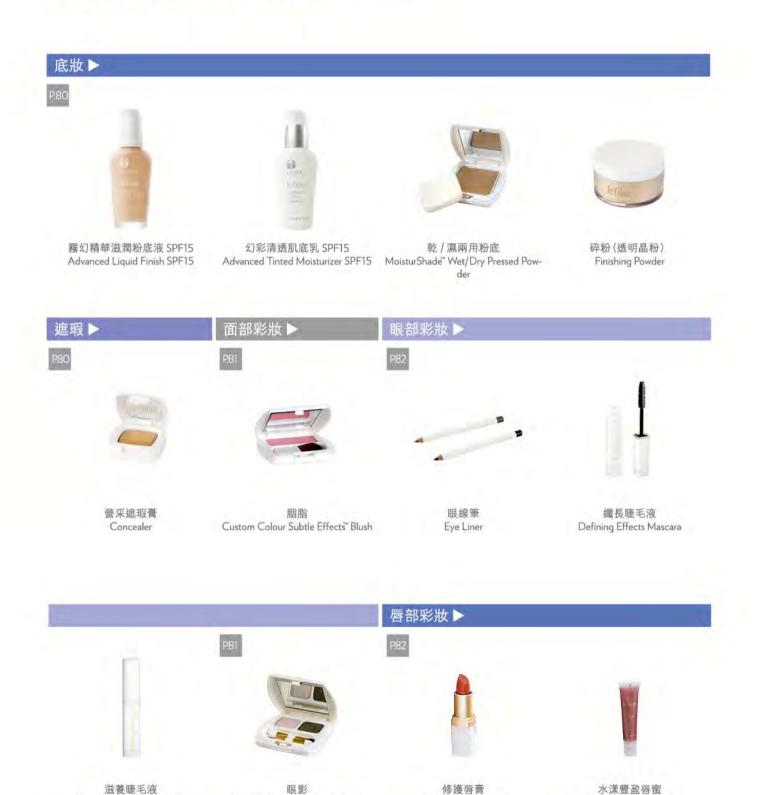

#### 霧幻精華粉底液 SPF 151

#### Advanced Liquid Finish SPF 15

- 蘊含抗衰老成分,呈現緊緻肌膚,淡化細紋與皺紋,遮掩粗大毛孔。
- 蘊含亮光散粉末,從各個角度折射光線,令您的肌膚在任何光綫下 都顯得年輕而富有光彩。
- 輕柔貼服的粉質 · 讓肌膚呈現半透明的啞光妝感 · 締造自然無瑕的 精緻妝容。
- · SPF 15提供全面的防曬保護。

按取適量的粉底液,以指尖或化妝海綿將粉底均匀塗抹於臉部及 願部,使用前請先搖句。

產品編號:04160800 容量:30毫升

#### 幻彩清透肌底乳 SPF 153 Advanced Tinted Moisturizer SPF 15

- 蘊含抗衰老成分,呈現緊緻肌膚,淡化皺紋及細紋。
- 蘊含亮光散粉末,從各個角度折射光線,令您的肌膚在任何光綫下 都顯得年輕而富有光彩。
- 調整膚色、撫平妝容、改善肌 黯啞並遮掩泛 讓肌膚呈現亮澤透潤 的健康光采。
- · SPF 15提供全面的防曬保護。

按取適量的肌底乳·以指尖或化妝海綿將肌底乳均匀塗抹於臉部 及頸部。使用前請先搖匀。

產品編號: 04161100 容量: 40毫升

柔白 (13)

沙杏 (14)

蜜糖 (15)

## 碎粉(透明晶粉)5

營采摭瑕膏 4

服貼,持久不易脱落。

Concealer

狀況。

#### Finishing Powder

• 粉質柔和細緻,可發揮卓越的定妝效果,使粉底、眼影及胭脂 自然貼服,肌膚更顯細嫩柔滑,並有效吸收多餘油分,確保臉龐 不泛油光。

• 微細的折光粉末,可把光線擴散,有效遮蓋臉部小瑕疵,清爽

 革命性的聚合體技術讓遮瑕膏貼服地覆蓋在皺紋上,另含維他命 A,C,E及植物萃取物,遮蓋肌膚瑕疵外,同時能調理膚質

選擇比肌膚稍微明亮一點的顏色,使用專業遞報筆刷、無名指

指腹或楔形海棉沾取少許遮瑕膏、使用於瑕疵處均匀推開即可。

• 蘊含多種超細透明粉末,調和膚色。

產品編號: 04161300 容量: 2.65克

在使用滋潤粉底、營采粉底霜及乾濕兩用粉底後,以粉撲或蜜粉 刷沾取滴量的蒲妝蜜粉輕拂全臉即可。

產品編號: 04161201 容量: 30克

#### Custom Colour Subtle Effects Blush

- 能巧妙地與膚色融合,自然地修飾氣色。
- 含滋潤成分,效果份外持久;另含合成纖維圓珠,令粉質幼滑 如絲,貼服流暢。

#### 以畫圓方式淡淡塗抹在兩頰即可。

產品編號:04160300 容量:3.4克

雪芭橙(01) 宇宙嫣紅(02) 熱帶嫣紅(03)

#### 眼線筆8

#### Eye Liner

- 柔滑細膩、均匀的筆觸,只要輕輕描繪就能繪出任意妝容。
- · 含維生素C、E及多種天然保濕成分,能舒緩及滋潤眼部肌膚。

選出配合眼影的筆色、在緊靠睫毛處描繪、上眼線由眼頭畫至 眼尾,下眼線由眼尾往眼頭畫至2/3處。上眼線的眼尾略粗略往 上揚。畫完用眼線刷或棉花棒輕抹線條,會有更柔和的美感。

產品編號: 04160700 容量: 1.13克

#### 繼長睫毛液?

#### Defining Effects Mascara

- 睫毛掃設計獨特,能增長並分開每根睫毛,避免黏連纏結,令睫毛 倍覺纖長、明麗。
- 含維生素原B5、泛酰醇等獨特修護配方,有效保護及強化纖弱 的睫毛,不含礦物質及焦油等容易引起眼部不適的成分。

由睫毛根部開始以轉動刷頭的方式,仔細塗抹每根睫毛、最後在 每根睫毛的前端輕點以加強效果。塗抹1-2次創造自然效果,重複 · 高含量維生素E,更能保護櫻唇免受自由基侵害,並含有 **塗抹創造更引人注目的電眼。** 

## 滋養睫毛液(透明色)10

#### Nutriol® Eyelash Treatment

- 能保護滋養,並使上色後的睫毛呈現濃密與纖長的效果。
- 含獨特的 Tricalgoxyl™海藻衍生物質,能活化與滋養睫毛,使睫毛 健康、強韌。

#### 可單獨使用或作為睫毛液的打底液。

產品編號:04161801 容量:5毫升

#### 修護唇膏 11

#### Replenishing Lipstick

- · 給您豐盈、不易褪色的色調,並充份潤飾朱唇。
- · 蘊含特效修護液的重要成分高濃度多酚類 Hydroxytyrosol、 維他命C及E,提供強效的抗氧化保護,修護細胞組織。

可直接使用於唇部;若要追求更完美的效果,可視乎需要重複塗抹。

產品編號: 04160100 容量: 4克

珊瑚紅(11)

晚霞紅(15)

琥珀紅(17)

水漾豐盈唇蜜 12

#### Contouring Lip Gloss

- 能激發唇部膠原蛋白,令櫻唇更豐滿又不會刺激皮膚,提供持久 閃爍的效果。
- Palmitoyl oligopeptide 縮肽酸,讓唇部肌膚更豐潤,唇部線條更美。

可直接使用於唇部、潤澤雙唇並使雙唇水漾動人!或可選擇搭配 修護唇膏使用,更增添光潤質感,展現誘人雙唇。

產品編號: 04160900 容量: 15克

水晶透明(02) 甜蜜粉紅(04) 柔和淡啡(05)