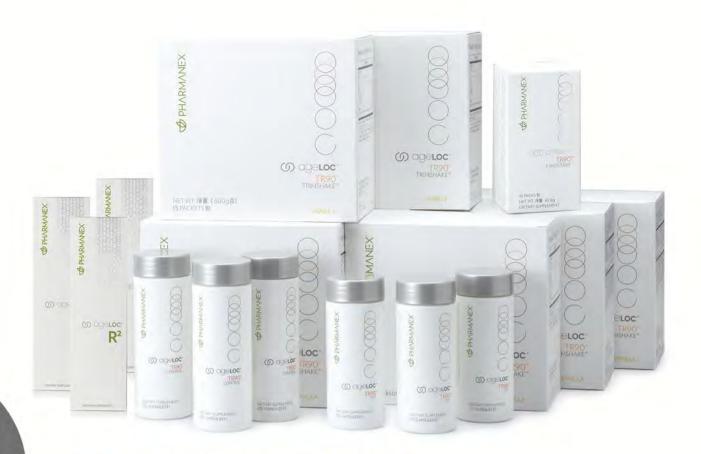

## 健康管理計劃

塑造更年輕的您,擁有更健康的生活!

 ageLOC® 悠沛®
 P. 109

 ageLOC® TR90®
 P. 111

 ageLOC® R²
 P. 113

 纖麗植物營養素
 P. 115

#### 服用方法:

每天服食2次,每次服食2 粒。請隨飲食服食。

產品編號: 04003763

\*此產品沒有根據《藥劑業及 毒藥條例》或《中醫藥條例》 註冊。為此產品作出的任何 聲稱亦沒有為進行該等註冊 而接受評核。此產品並不供 作診斷、治療或預防任何疾病 之用。

ageLOC® TR90® 啓燃飲品<sup>1</sup> ageLOC® TR90® JUMPSTART

提供完美的推動力,並讓 您擁有一個成功的開始, 體驗隨之而來的動力,助 您實現重啓目標!

#### 食用方法:

在 ageLOC® TR90® 計劃的 第1到15天,每天上午請將1包 ageLOC® TR90® JUMPSTART 啓燃飲品,依個人口味加入60-240毫升的冷水,溫水或您喜歡 的飲料中飲用。 ageLOC® TR90® 匀致膠囊 <sup>2</sup> ageLOC® TR90® FIT

含有葡萄全果萃取物及紅橙萃取物等成分調配而成的ageLOC®獨家配方,是一個讓您的身體重上軌道的好方法。

#### 食用方法:

每天服食2次,每次服食2粒。 為達致最佳效果,請在餐前 15-20分鐘食用。 ageLOC® TR90® 星沛膠囊 ³ ageLOC® TR90® CONTROL

能幫助您更加輕鬆地獲 得成功,實現目標。

#### 食用方法:

每天服食2次,每次服食2粒。 為達致最佳效果,請在餐前 15-20分鐘食用。 ageLOC® TR90® 均適奶昔 <sup>4</sup> ageLOC® TR90® TRIMSHAKE®

幫助您控制熱量,同時提供優質蛋白質,有助延長飽足感,讓您的ageLOC® TR90®計劃更輕鬆。

#### 食用方法:

將T包ageLOC®TR90®TRIMSHAKE® 均適奶昔加入240毫升的冷水、 溫水或脱脂奶中混合搖勻後 飲用。

| 產品使用方式                                  |    |     |    |  |
|-----------------------------------------|----|-----|----|--|
|                                         | 早餐 | 午餐  | 晚餐 |  |
| ageLOC® TR90® JUMPSTART 啓燃飲品 (前15天)(隨餐) | 1包 |     |    |  |
| ageLOC® TR90® FIT 匀致膠囊 (餐前15~20分)       | 2粒 | 2 粒 |    |  |
| ageLOC® TR90® CONTROL 星沛膠囊 (餐前15~20分)   | 2粒 | 2粒  |    |  |
| ageLOC® TR90® TRIMSHAKE® 均適奶昔 (餐中)      |    |     | 1包 |  |

# $ageLOC^{\tiny{\scriptsize{\$}}}\,R^{\tiny{\scriptsize{2}}}$

- 蘊含獨家ageLOC®科技,能調節與細胞 淨化及細胞能量生產相關的青春基因群 組(YGCs)的表達,使其達到更平衡和更 年輕的狀態。
- 晚上服食ageLOC®  $R^2$  夜間配方能優化 細胞自然淨化過程,有助恢復精力,讓 您每天醒來感覺清新潔淨;早上服食 ageLOC®  $R^2$  日間配方,能優化細胞的能量生產,讓您全天充滿活力。
- 每日早上服食6粒 ageLOC $^{\circ}$  R $^{2}$  日間配方 · 每日晚上服食2粒 ageLOC $^{\circ}$  R $^{2}$  夜間配方 。