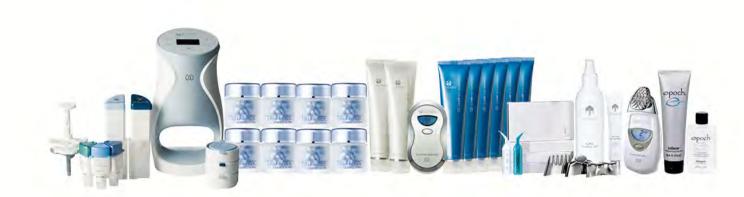

LOC® 美體 Spa\*1部,ageLOC® 緊緻凝膠 3 支,ageLOC® 緊膚乳 3 支,ageLOC® 購物袋 1 個





# ageLOC® 修身美顏 Spa\* 面部護理套裝

產品編號: 04133569

**套裝內容**: ageLOC® 修身美顏 Spa\* 1 套,ageLOC® 美顏精華 6 盒,活顏抗皺精華 2 支,ageLOC® 購物袋 1 個



\*Spa機並未在台灣上市·此資料不適用於台灣市場





# 創星套裝 (ageLOC®美顏美體 Spa\*)

產品編號: 04133610

**套裝內容**: ageLOC® 修身美顏 Spa\*\*1套,ageLOC® 美顏精華 4 盒,活顏抗皺精華 1 支,ageLOC® 美體 Spa\*1部,ageLOC® 緊緻凝膠 6 支,ageLOC® 緊膚乳 2 支, NaPCA 滋潤噴霧 1 支,腿部舒活啫喱 1 支,抗菌潔手露 1 支,ageLOC® 購物袋 2 個





# ageLOC®活顏倍彈源液 V 臉套裝

產品編號: 04133616

套裝內容:ageLOC®活顏倍彈源液 4 瓶





產品編號: 04133853

**套裝內容**: ageLOC Me® 新智我® 肌膚管理系統 (1 套 )、ageLOC Me® 新智我® 電源供應器 (1 件 )、ageLOC® 活顏倍彈源液 (2 瓶 )、ageLOC® 修身美顏 Spa (1 套 )、ageLOC® 美顏精華 (4 盒 )、活顏抗皺精華 (1 支 )、ageLOC® 緊緻凝膠 (2 支 )、ageLOC® 緊膚乳 (1 支 )、NaPCA 滋潤噴霧 (1 支 )、腿部舒活啫喱 (1 支 )、抗菌潔手露 (1 支 )、ageLOC® 購物袋 (2 個 )



#### \*Spa 機並未在台灣上市



# 星峰套裝 (ageLOC Me®新智我®)

產品編號: 04133852

**套裝內容**: ageLOC Me® 新智我® 肌膚管理系統 (1 套 )、ageLOC Me® 新智我®電源供應器 (1 件 )、ageLOC® 活顏倍彈源液 (8 瓶 )、ageLOC® 修身美顏 Spa (1 套 )、ageLOC® 美顏精華 (4 盒 )、活顏抗皺精華 (1 支 )、ageLOC® 美體 Spa(1 套 )、ageLOC® 緊緻凝膠 (6 支 )、ageLOC® 緊膚乳 (2 支 )、NaPCA 滋潤噴霧 (1 支 )、腿部舒活啫喱 (1 支 )、抗菌潔手露 (1 支 )、ageLOC® 購物袋 (2 個 )



\*Spa機並未在台灣上市



# ageLOC® 精油套裝

產品編號: 004133710

**套裝內容**: ageLOC® 舒緩精油 1 瓶,ageLOC® 活力精油 1 瓶,ageLOC® 茉莉精油 2 瓶,ageLOC® 玫瑰精油 2 瓶,ageLOC® 調理油 1 瓶,ageLOC® 調香瓶 1 個





# 星峰套裝(精油∨臉)

產品編號: 04133707

**套裝內容**: ageLOC® 精油套裝 1 套,ageLOC® 調理油 2 瓶,ageLOC® 活顏倍彈源液 6 瓶,ageLOC® 修身美顏 Spa\*\*1 套,ageLOC® 美顏精華 4 盒,活顏抗皺精華 1 支,ageLOC® 美體 Spa\*1 部,ageLOC® 緊繳凝膠 6 支,ageLOC® 緊膚乳 2 支,腿部舒活啫喱 1 支,NaPCA 滋潤噴霧 1 支,抗菌潔手露 1 支,ageLOC® 購物袋 2 個



<sup>\*</sup>ageLOC\*美體 Spa 並未在台灣市場上市,此資料不適用於台灣市場。 \*\*ageLOC\* 修