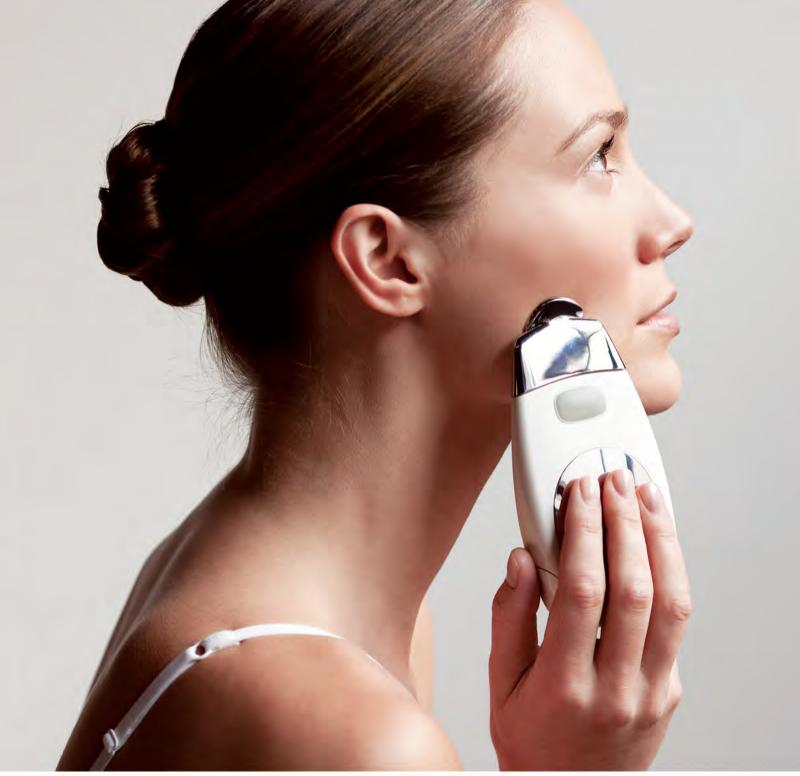

# ageLOC®修身美顏 Spa\*

ageLOC® Galvanic Spa® System II\*

運用先進的專利科技設計而成可自行調節微電流,並可隨時更換適用於臉部、頭皮、身體 等部位的按摩組件;搭配特別配方的保養品,讓您在家體驗 Spa 的多重功效,輕鬆享受臉部 活力保養、雕塑美好身段的過程。

ageLOC® 修身美顏 Spa\* 外型纖細小巧,卻擁有絕佳智慧及功能。ageLOC® 修身美顏 Spa\* 擁有專利技術 可自動調節微電流並備有 4 個不同功能的導頭,與特別調配的修護產品共同發揮最大的功效,讓最多的 修護成分源源輸送到肌膚。ageLOC®修身美顏 Spa\* 擁有清晰及明亮的顯示屏幕,不但提升其預設功能, 更運用人體工程學優化美顏導頭的設計,讓您於家中享受既奢華又方便的抗衰老 Spa 護理。