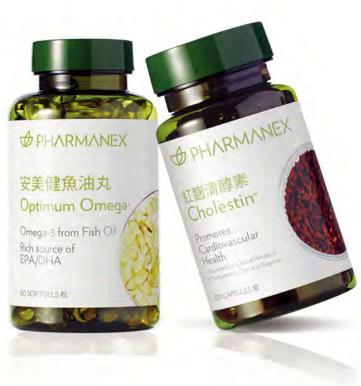

#### 安美健魚油丸1 Optimum Omega®

安美健魚油丸能為人體提供優良純正的DHA和EPA 兩種奧美加三脂肪酸,有效維持心血管系統健康。 美國心臟協會指出流行病學及臨床研究均顯示奧美加三 脂肪酸有效減低患上心臟病的機會。

• 配方選用純淨海水中的深海魚類,包括:沙甸魚、三文魚、鯖魚 及鯷魚等深海魚類的魚肉提煉而成,每個提煉魚油的步驟均經 嚴格控制以確保產品所蘊含的奧美加三脂肪酸達致標準化及不 含任何雜質。

#### 紅麴清醇素 2

紅麴清醇素為天然紅麴菌與最優質的米發酵後提煉出 來的產品。如配合低脂肪、低膽固醇的均衡飲食及 適量運動有助維持健康的膽固醇水平。

· 每粒紅麴清醇素蘊含天然HMG-CoA還原酶抑制劑和不飽和 脂肪酸,此產品適合關注血脂/膽固醇的人士服用。