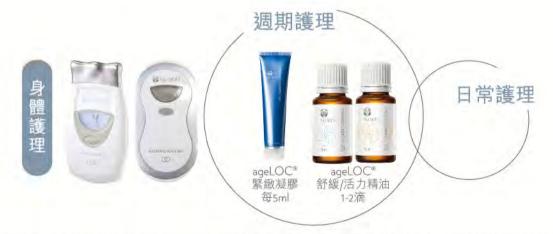

# ageLOC® 精油系列

ageLOC® Essentials

### 肌因之美 油然綻放

開啟科技芳療新世代!採用創新的 ageLOC® 科技,直擊老化根源,破解精油奧秘。結合 6S 品質護航,甄選植物精華,凝聚成滴滴精萃。專屬搭配 ageLOC® Spa\*,可將更多 ageLOC® 成分源源導入肌膚,增強和補充 ageLOC® Spa 護理效果。

### ageLOC® 玫瑰精油¹ ageLOC® Essentials Rose

精油中的「后中后」, 蘊含精選玫瑰精華, 幫助煥亮膚色、撫平皺紋,讓肌膚盡顯 透亮、水潤和光澤。 玫瑰精油的溫潤芳香, 使每一處感官,每一寸肌膚盡享愉悦。

產品編號:04102844 容量:5毫升

### ageLOC® 舒緩精油 3 ageLOC® Essentials Soothe

蘊含多種舒緩植物精華·有助釋放壓力, 放鬆緊繃的身體。寧靜的香氛可讓您感受 舒緩愉悦,平衡身心的放鬆體驗。

產品編號: 04102841 容量: 15毫升

### ageLOC® 茉莉精油² ageLOC® Essentials Jasmine

精油中的「王中王」,蘊含精選茉莉精華, 使肌膚豐盈水潤,緊緻平滑。醉人的茉莉 香氣讓您的感官與肌膚沉浸於茉莉精油的 奥秘。

開蓋後,將瓶口傾斜向下45°,稍稍用力 上下搖晃·ageLOC®精油即緩緩自然流出。 可搭配ageLOC®調理油使用:每5ml ageLOC® 調理油中加入1-2滴ageLOC®精油,均匀 混合後使用。配合ageLOC®香薰機使用。 頃刻間營造滿室芳香。

### ageLOC®活力精油 <sup>4</sup> ageLOC® Essentials Energize

蘊含多種活力植物精華,振奮活力的芬芳 喚醒每一處感官,賦予您精神奕奕、活力滿 滿的身體護理體驗,讓您提振精神,活力加 倍,感受煥然一新的自己。

開蓋後,將瓶口傾斜向下45°,稍稍用力上 下搖晃 · ageLOC®精油即緩緩自然流出。可 搭配ageLOC®調理油使用:每5ml ageLOC®調 理油中加入1-2滴ageLOC°精油,均匀混合 後使用。配合ageLOC®香薫機使用,頃刻間 營造滿室芳香。

### ageLOC®調理油5 ageLOC® Essentials Blending Oil

源自植物的精華,觸感幼滑;蘊含ageLOC® 組分,與ageLOC®精油一同使用,提升您的 按摩體驗。

使用前請扭開防漏蓋,在封口膜上戳一個 直徑為1mm-2mm的小孔,再裝上附帶的掀 蓋。旅行時·請使用防漏蓋。與其中一款 ageLOC®精油調配後按摩,幫助避免可能出 現的肌膚不適。請務必遵照建議用量使用。 此產品不可搭配ageLOC®香薰機使用。