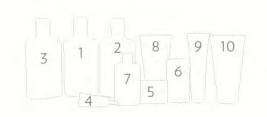

### 純然草本去頭皮洗髮水!

Ava puhi moni" Anti-Dandruff Shampoo

- 幫助控制及預防頭皮屑。
- 含鐵線蓮葉,用作舒緩乾燥龜裂肌膚,同時蘊含天然紅球薑花蕾 精華,用後可使您的頭髮如絲般順滑。

將頭髮弄濕,取逾量產品輕輕按摩頭皮與頭髮至充分起泡,等候 1-2分鐘後以清水徹底沖淨,如有需要可重複一次。

產品編號: 04102810 容量: 250毫升

### 純然草本護髮洗髮水2

Ava puhi moni Shampoo & Light Conditioner

- 容易清洗不殘留,洗淨秀髮同時使髮絲柔順,對於染、燙過的 頭髮,亦能給予呵護。
- 含天然紅球姜花蕾精華,是波里尼西亞土著世代沿用的洗髮及 護髮植物精華,能細心呵護秀髮,令秀髮散發亮麗動人魅力。

將少量純然草本護髮洗髮水置於掌心,雙手輕揉至起泡,將泡沫全面 塗於濕髮上,然後徹底沖淨。如秀髮需要額外滋潤,可再塗用純然 草本護髮素以加倍護髮。

### 純然草本護髮素3

Ava puhi moni" Conditioner

- 用後令秀髮更亮麗動人,柔順健康。
- 含有艾蒲植物精華,天然紅球姜花蕾精華能使頭髮更為柔軟。 以洗髮水清潔後,取適量均匀揉搓於濕髮上,輕輕按摩並依個人 需要停留數分鐘。再以清水沖淨即可。

產品編號: 04102812 容量: 250毫升

### 暗瘡粉刺護理啫喱 4

Blemish Treatment (香港註冊編號: HK-47519)

- 局部暗瘡修護並幫助改善局部膚色問題。
- 含薏苡、牛蒡及歐蓍草等植物萃取和2%水楊酸,減輕暗瘡肌膚 之不適,鎮靜及舒緩泛紅肌膚,改善外觀。
- 建議配搭淨膚系列使用。

清潔肌膚後或於浮膚爽膚水之後,每天一至三次於黑處途上清薄一層。

產品編號: 04110845 容量: 15 毫升

### 冰河泥活膚霸5

Polishing Bar

- 徹底清除肌膚的污垢、多餘油脂及其他雜質,且保持肌膚潔淨 柔滑。
- Siskúpas異葉鐵杉配製而成,異葉鐵杉能平衡肌膚狀態。獨特的冰河泥礦物成分與不含皂配方,能清除肌膚的污垢同時維持水潤度。

將冰河泥活灣霸輕輕以打圈方式用於濕潤的肌膚上,再徹底以 溫水洗淨。

產品編號:04110803 容量:100克

### 香體膏6

Deodorant with Citrisomes"

- 令身體時刻保持清爽芳香。
- 添加天然除味劑-苦橙精華,並融合葡萄柚籽特殊香氣,能散發 清新宜人香氣,不會在衣物上留下污漬。
- 採用專利成分 Citrisomes® 技術配製 (含辟除體味功能的微細圓珠配方),能持久辟除身體異味。

塗抹於整個腋下,使用時只要輕輕旋轉底部轉鈕,轉出膏狀部份 使用,用完再轉回,蓋上蓋子即可。

產品編號: 04110802 容量: 50克

### 抗菌潔手露\*7

Antiseptic Hand Sanitizer

- 消毒功效顯著,含62%酒精成分,能消滅99.99%常見的有害細菌,保持雙手清潔,發揮持久的保護作用。
- 金銀花萃取物等天然成分,能滋潤雙手,令肌膚更柔滑,蘊含 薰衣草,是被認可的潔膚植物成分。

將適量的抗菌潔手露放在掌心,合掌揉匀,然後均匀地塗遍雙手, 輕輕柔按,直至乾透為止。

產品編號: 04110835 容量: 100毫升

### 潔膚冰河泥8

Epoch Glacial Marine Mud®

- 徹底去除肌膚污垢及死皮,並為肌膚保濕。
- 取自西北太平洋冰川的礦物泥質內含超過50種滋養肌膚的礦物質和微量元素。

避開眼睛及嘴唇四週,厚敷一層於肌膚上,停留15-20分鐘,或待 其乾透轉變為淺藍色,再以溫水沖淨即可。每週使用2-5次。

產品編號:04110809 容量:200克

榮獲2007 FashionGuide台灣 時尚美容網站「特優」商品 最高榮譽

### 腿部舒活啫喱9

IceDancer™ Invigorating Leg Gel

- 舒緩、清新、輕柔的配方,能被迅速吸收,令勞累雙腿重新振作。
- 採用美洲西北部原住民祖傳的天然野薄荷為主成分,加上核樹、 七葉樹等植物蓍萃,能立即鎮涼舒緩腿足,吸收快速不黏膩。

當需要提振舒爽腿部肌膚時,可隨時塗用於小腿,膝蓋及關節處,輕輕地按摩。

產品編號:04102803 容量:100毫升

### 特效足部修護霜10

Sole Solution® Foot Treatment

- 能去除老繭硬皮及死細胞,並深層潤澤肌膚。

每天早晚兩次,隨意將特效足部修護霜塗於足部受影響的位置。 毋須沖洗。

產品編號: 04101220 容量: 125毫升