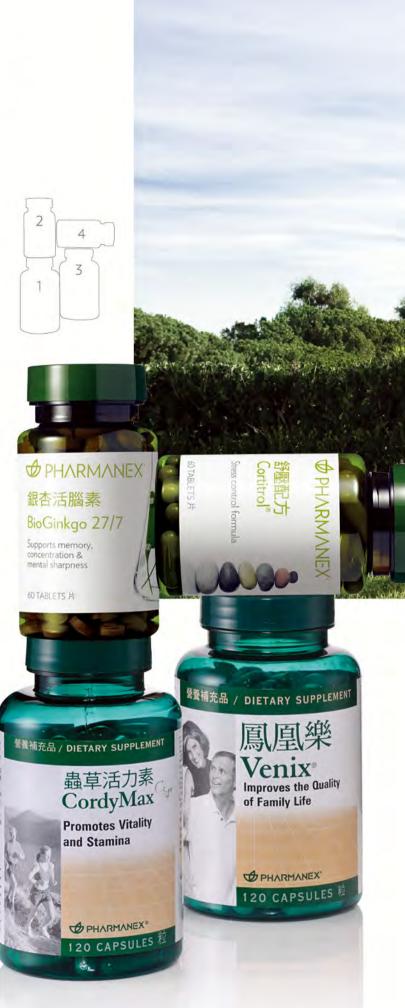

#### 超級靈芝 GLP ReishiMax GLP®

超級靈芝 GLP 由上等赤芝 (Ganoderma lucidum) 及 100% 全破璧靈芝孢子精製而成。成分經多項臨床研究 證實能有效促進人體免疫系統功能、保護肝臟功 能及促進身體整體健康。此產品適合關注血糖人士。

- 每粒超級靈芝GLP蘊含標準化的13.5%多醣體和6%三萜類是目前市場上活性成分含量最高的靈芝產品之一。採用上等赤芝(Ganoderma lucidum),於可控環境中栽培,免受污染和蟲害。
- 免疫調節功效:刺激抗體生成及免疫細胞增生能力;有助於調節T細胞功能。
- · 護肝功能功效:有助於降低血清中GPT、GOT值。

#### 茶綠精華素 Tegreen97®

茶綠精華素能增強身體的抗氧化防衛系統,保護細胞 (包括DNA) 免受自由基的侵害、維持細胞正常運作、 促進新陳代謝及加速脂肪燃燒。此產品或有助穩定血糖。

每粒茶綠精華素蘊含標準化綠茶葉萃取物,蘊含至少97%多酚類,其中包括65%的天然抗氧化成分兒茶素,如EGCg及EGC,且99.5%不含咖啡因。

蟲草活力素配方經多項臨床研究證實有效增強 精力和活力、減少疲勞及促進健康肺功能。

 每粒蟲草活力素均經過高效液體色譜法進行標準化,提供最少0.14% 腺苷及≤6%甘露醇。而蟲草菌絲體(CordycepsmyceliaCs-4)乃萃取自中國 青海省的新鮮冬蟲夏草,是從200多種菌株中篩選出來的優質菌株。

#### 銀杏活腦素 2

BioGinkgo 27/7

銀杏活腦素配方經臨床研究證實有效增強記憶力、集中力及促進腦部、手、腳的血液循環。

 每粒銀杏活腦素含27%銀杏黃酮類糖苷和7%萜烯內酯 (銀杏苦內酯A、B、C和銀杏苷),達德國聯邦健康局E委員會專文建 議的活性銀杏化合物的最高濃度。

#### 鳳凰樂 3 Venix®

鳳凰樂能有效提高家庭生活質素、增強精力、活力及 促進血液循環。

 銀杏葉精華(尤指萜烯內酯)能改善腦部及其他器官的血液循環, 蟲草菌絲體Cs-4能促進血液循環、增強身體氧氣使用率及生物 能量水平,有效增強精力及活力。精氨酸是氨基酸的一種, 有助擴張身體各部位的血管,促進健康血液循環。