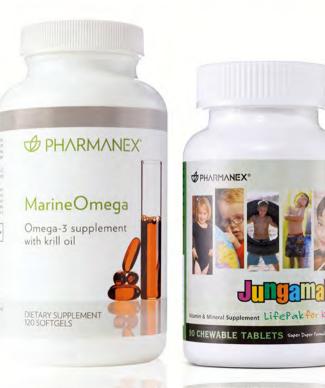

#### 深海賦活魚油1

#### Marine Omega

有效維持心血管健康、促進腦部功能、改善關節 功能及活動性,是促進身體健康及延年益壽的基 礎營養補充品。

- 魚油是由萃取自沙甸魚、三文魚、鯖魚及鯷魚等四種 深海魚類的魚脂精製而成,提供豐富海洋脂質、EPA及 DHA兩種奧美加三脂肪酸。
- 磷蝦油是萃取自南極純淨海水中的磷蝦 · 蘊含豐富 磷脂狀。EPA及DHA兩種奧美加三脂肪酸,特殊的油脂 結構,使DHA能更有效地被吸收利用,特別適合腦部及 細胞膜使用。
- 含豐富黃酮類、高效抗氧化劑如:維他命E、蝦紅素等, 能為身體提供抗氧化保護。
- 配方蘊含香蘭素,有效減低魚油的魚腥味。
- 絕不含毒素、污染物及重金屬。
- 與如沛補充營養素搭配食用,能有助提升抗氧化指數及 增加如沛的吸收率。

### 親親兒童營養素2

Jungamals® LifePak® For Kids (香港註冊編號: HK-51509)

有效促進兒童身體正常發育及發展,並可預防營養 攝取不足。

- 蘊含均衡的維他命及螯合礦物質配方,有效促進身體正常發育 及發展。
- 蘊含多種抗氧化劑,包括維他命A、E及β-胡蘿蔔素,有效中 和體內自由基。
- · 蘊含維他命C、鋅及多種重要營養素, 有效提升免疫系統
- 提供均衡的骨骼配方,促進兒童的骨骼發展。
- 蘊含微量元素,如銅、鋅及盆,是維持健康的必需營養素。
- 蘊含葉酸,能促進正常紅血球細胞之生長、維護神經系統、白血球 細胞之正常發育,是促進兒童發育不可缺少的營養成分。
- · 蘊含完整的維他命B雜配方。
- 黑加侖子口味讓發育中的孩童,充分且無負擔地補充每天飲食 中攝取不足的部份。