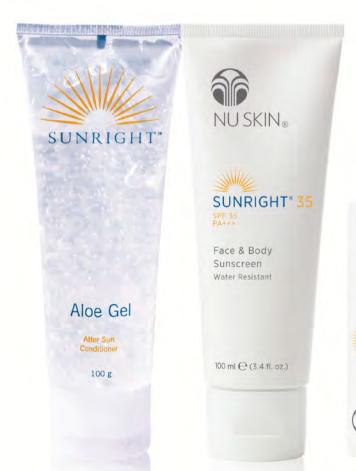

# 曬特麗防曬系列 SUNRIGHT

Sunright®

含多種效果顯著的防曬成分,能有效隔離陽光中紫外線 UVA 及 UVB 的傷害,為日曬前及日曬後的肌膚提供呵護,防止肌膚因日曬產生老化、皺紋及黑斑等不良影響。獨家成分 SeaLastin™海藻精華能在防曬的同時保濕、修護肌膚。

#### 曬特麗 35 號防曬乳1

Sunright® SPF 35

- · 防曬系數SPF 35及PA+++,能全面、有效隔離紫外線UVA/UVB。
- 發揮多種抗衰老成分的功效 · 使肌膚抵禦陽光及外界環境的侵害。
- 於日曬時及日曬後保持肌膚清涼和鎮靜,滋潤和舒緩曬後肌膚。

於日曬或進行水上活動前15分鐘,均匀塗抹於肌膚上。如進行水上活動或流汗超過80分鐘,或以毛巾擦乾身體後,請補塗本產品,以達最佳防曬效果。建議最少每2小時塗抹一次。適合成人及6個月以上小童使用。

#### 曬特麗蘆薈啫喱2

Sunright® Aloe Gel

- 能讓日曬後乾燥、不適的肌膚得到舒緩及滋潤,回復光滑彈性。
- 蘊含翠葉蘆薈、銀杏葉精華、人參精華、油茶葉精華及珊瑚藻等 多種植物精華,能舒緩及滋潤日曬後乾燥發紅的肌膚,適用於臉 部及全身肌膚。

日曬後使用,擠出適量於手掌,均匀塗抹於臉部,手部及身體各 部位。

產品編號: 04110380 容量: 100克