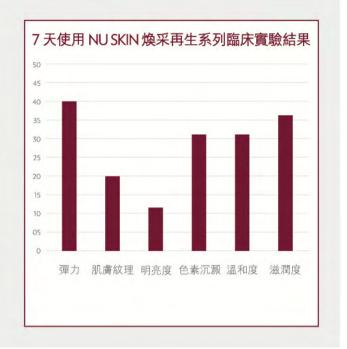

# ageLOC® 煥新套裝

ageLOC® Transformation Set

7天煥8新

ageLOC® 煥新套裝的 4 款尊貴產品相互配合,每天為您帶來卓越的抗衰老功效。全套產品發揮淨化、滋潤、更新肌膚的作用,讓您改善 8 種肌膚老化問題,使肌膚變得更年輕,令您無論於現在或未來都展現出青春健康一面。

全套共4件產品 產品編號: 04133481

在臨床評估員的評估下,100% 受試者的肌膚老化徵狀在使用全套 ageLOC® 煥新套裝後的 7 天內開始有所改善;而整體外觀包括幼紋、肌膚柔滑度及光澤度均在 12 星期後有顯著改善。而另一臨床實驗更證實 ageLOC® 煥新套裝能於 7 天內改善 8 種肌膚老化問題。

### 主要功效

- 7天內扭轉環境性老化所引致的衰老問題
- 幫助減少幼紋及皺紋
- 增加肌膚的幼滑及亮麗度
- 收細毛孔
- 減淡色斑及均匀膚色
- 修復因日照而形成的衰老現象及保護肌膚免受陽光 侵害
- 緊緻肌膚

NU SKIN 煥采再生系列經臨床驗證,有效減褪幼紋及皺紋、 細嫩膚質、改善肌膚彈性、均匀膚色,同時滋潤肌膚, 令您的肌膚回復青春。

Source: NU SKIN 180°® ANTI-AGING SKIN THERAPY SYSTEM CLINICAL BULLETIN©2006 Nu Skin International, Inc., Provo, UT