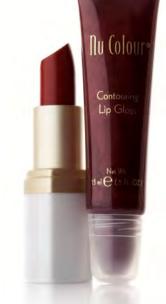

#### 修護唇膏 11

#### Replenishing Lipstick

- · 給您豐盈、不易褪色的色調,並充份潤飾朱唇。
- · 蘊含特效修護液的重要成分高濃度多酚類 Hydroxytyrosol、 維他命C及E,提供強效的抗氧化保護,修護細胞組織。

可直接使用於唇部;若要追求更完美的效果,可視乎需要重複塗抹。

產品編號: 04160100 容量: 4克

珊瑚紅(11)

晚霞紅(15)

琥珀紅(17)

水漾豐盈唇蜜 12

#### Contouring Lip Gloss

- 能激發唇部膠原蛋白,令櫻唇更豐滿又不會刺激皮膚,提供持久 閃爍的效果。
- Palmitoyl oligopeptide 縮肽酸,讓唇部肌膚更豐潤,唇部線條更美。

可直接使用於唇部、潤澤雙唇並使雙唇水漾動人!或可選擇搭配 修護唇膏使用,更增添光潤質感,展現誘人雙唇。

產品編號: 04160900 容量: 15克

水晶透明(02) 甜蜜粉紅(04) 柔和淡啡(05)