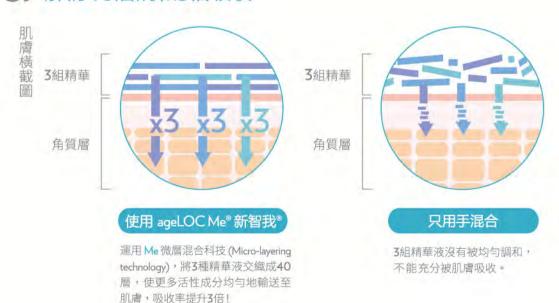

### ( ) ageLOC Me® 新智我®全面為您的量膚訂製

抗衰老 成份

經 ageLOC® 基因表達科技印證,成分直擊老化根源,強化年輕表徵。

客製化 配方

約2,000個組合方案,智能化地為您選擇不同時刻的需要。

精密保存

真空智芯,抗菌、抗氧化,保持成分最佳效果。

滲透技術

透過微層混合技術,比手塗更易吸收達3倍

### **分**解構40層調和3倍吸收

資料來源:Nu Skin (2015). [In-Vitro Data Illustrating the Differences in Skin Absorption Based on Combination Methods of ageLOC Me Serums]