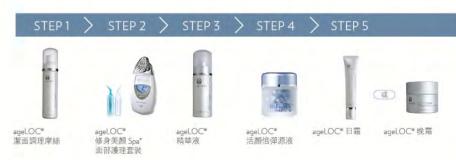

# ageLOC® 煥新套裝

ageLOC® Transformation Set

7天煥8新

ageLOC® 煥新套裝的 4 款尊貴產品相互配合,每天為您帶來卓越的抗衰老功效。全套產品發揮淨化、滋潤、更新肌膚的作用,讓您改善 8 種肌膚老化問題,使肌膚變得更年輕,令您無論於現在或未來都展現出青春健康一面。

全套共4件產品 產品編號: 04133481

在臨床評估員的評估下,100% 受試者的肌膚老化徵狀在使用全套 ageLOC® 煥新套裝後的 7 天內開始有所改善;而整體外觀包括幼紋、肌膚柔滑度及光澤度均在 12 星期後有顯著改善。而另一臨床實驗更證實 ageLOC® 煥新套裝能於 7 天內改善 8 種肌膚老化問題。

### ageLOC® 潔面調理摩絲 1

ageLOC® Gentle Cleanse & Tone

- 使您的肌膚更柔軟幼滑,感覺更清新。
- 精緻的潔面泡沫同時結合潔淨與爽膚功效,亦同時讓肌膚準備接收抗衰老成分。

用溫水濕潤面部,按壓泵瓶三次並將摩絲置於指尖,然後於面上 輕輕按摩,再用溫水沖洗乾淨再抹乾便可。避免接觸眼睛。

產品編號:04003882 容量:60毫升

### ageLOC® 精華液 <sup>2</sup> ageLOC® Future Serum

- 讓您擁有年輕的青春美肌,展現年輕一面。
- 以獨家ageLOC®科技研發的抗老化配方,內含ageLOC®成分,能 全面改善肌膚八種不同老化問題,包括維持肌膚彈性、平滑肌膚質 地、撫平細紋和皺紋、增加肌膚光澤感、緊緻皮膚、均匀膚色、加 強保濕及膚色淨白,讓您展現出迷人的年輕光采。

每天早晚於潤膚前,按壓泵瓶兩次並將精華液置於指尖,以向上 及向外的方式於面部及頸項上按摩。避免接觸眼睛。

### ageLOC® 日霜 <sup>3</sup>

ageLOC® Radiant Day SPF 22

- 蘊含先進的抗老成分,研究證實能有效減少面上的幼紋及皺紋 高達45%。
- 可滋潤及打亮肌膚,並同時保護肌膚免受陽光傷害。於化妝前 為肌膚提供最佳的保護,且能有效地刺激青春細胞再生,讓肌膚 的觸感更柔軟幼滑。

每天早上潔面和塗上精華液後,取乳液置於指尖,以向上及向外的方式均匀塗抹於面部及頸項上以防止紫外線的照射。

### ageLOC® 晚霜 <sup>4</sup> ageLOC® Transforming Night

- 蘊含先進的抗老成分,研究證實能有效促進肌膚細胞再生高達85%。
- 配方的超溫和成分與肌膚夜間的自然更新過程相互配合, 發揮最佳的修護效果。ageLOC®晚霜提供了豐富的ageLOC® 科技組分,幫助直擊老化根源,減少細紋皺紋及收細毛孔,令 您每天醒來都容光煥發,擁有柔軟緊繳美肌。

每晚潔面和塗上精華液後,取適量的乳霜並置於指尖,以向上及 向外的方式均匀塗抹於面部及頸項上,避免接觸眼睛。

# ageLOC® 睛致按摩眼霜 5 ageLOC® Eye Cream

- ageLOC® 睛致按摩眼霜留駐您雙眸的青春神 采。融入更先進的 ageLOC® 配方,淡化歲月 痕跡,幫助對抗污染及外界環境對眼周肌膚 的侵害。淡化眼周皺紋、細紋及魚尾紋,並 提亮眼周膚色。
- 獨特「冰瓷按摩頭」塗抹眼霜同時輕柔按摩眼 周肌膚, 沁涼舒緩, 賦予眼周肌膚活力, 重拾 年輕緊致明眸。

每天早晚塗抹於眼睛周圍,避免直接接觸眼睛。