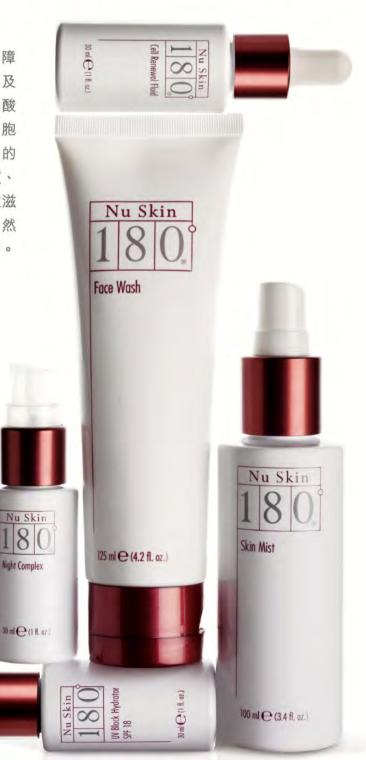

### 煥采再生潔面乳¹ NU SKIN 180°® Face Wash

- 洗淨環境性老化現象。
- 蘊含10%強效活性維他命C,有效對抗 各種衰老現象。可改善因年齡增長而 形成的色斑及色素沉澱,促進膠原蛋白 的製造,令肌膚更具彈性與光澤。具潔淨、 修護及滋潤三重功效,令您保持更年輕 的肌膚。

每天早晚使用, 先用溫水沾濕臉部及頸部, 然後取適量潔面乳, 輕輕搓於臉部與頸部至產生泡沫, 以溫水沖淨後拭乾肌膚即可。

### 煥采再生爽膚水<sup>2</sup> NU SKIN 180°® Skin Mist

- · 紓緩繃緊肌膚,使其光滑細膩。
- 特別添加萃取自水解米蛋白的二胜肽及三胜肽,能緊緻肌膚,對抗幼紋及皺紋的形成,獨特的菇類精華更有助收細毛孔。採用獨家成分一HMW複合物,有助減低刺激引致的老化。

每天早晚清潔臉部後使用,輕輕噴灑於全臉 及頸部,並避開眼部周圍肌膚。

產品編號:04101253 容量:100毫升

### 煥采再生修護液 <sup>3</sup> NU SKIN 180°® Cell Renewal Fluid

- 時空逆轉,青春重現。
- 蘊含15%聚羥基酸 (PHA),能溫和而有效 地加速細胞新陳代謝,提供抗氧化保護 及提升皮膚水分,減少幼紋及皺紋。大豆 異黃酮更能增加肌膚蛋白的製造,達致 全面的抗衰老效益。

每天早晚於爽膚水後使用,以瓶身所附之 滴管吸取修護液至0.5ml標示處,再以手指 輕柔塗抹於臉部與頸部,並避開眼部周圍 肌膚。

### 煥采再生補濕霜 4

NU SKIN 180°® UV Block Hydrator SPF 18

- 納米技術將海藻浮游生物萃取的DNA修護酵素有效地輸送至 肌膚。
- 防禦陽光對肌膚的傷害;防曬系數 SPF 18 PA++,阻斷紫外線 UVA、UVB,保護肌膚免受陽光傷害。

每天早上於修護液後使用,取適量的補濕霜,以由下而上及由內往外的方式,輕輕按摩於全臉及頸部肌膚,並避開眼部周圍

產品編號:04101254 容量:30毫升

### 煥采再生修護晚霜 5

NU SKIN 180°® Night Complex

- 含有獨特的肌酸酐成分,能修護肌膚因外在壓力及陽光曝曬所造成的傷害,並於睡眠時促進肌膚細胞修護過程。
- 藉由微粒子囊球保護葡萄籽萃取精華,確保活性物質順利到達 肌膚目標區發揮最完整的效能,強化肌膚屏障功能,喚醒肌膚 青春的容額。

每晚於修護液後使用,取適量的修護晚霜,由下而上及由內往 外,輕輕塗抹於全臉及頸部,並避開眼部周圍肌膚。