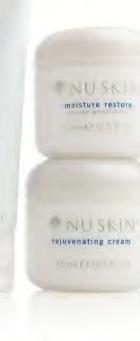

### 日間滋潤補濕乳液 SPF 15 の Moisture Restore Day Protective Lotion SPF 15

中至乾性肌膚 Normal to Dry

- · 保濕水潤·預防肌膚老化。
- 高度潤澤天然保濕成分,能紓緩柔軟肌膚。
- 無色類胡蘿蔔素,獨家抗老化成分,能增強 肌膚抵抗外在環境傷害,SPF 15防曬成分, 可預防紫外線造成肌膚老化的現象。

早上於清潔面部,使用爽膚水,凝膠類產品後,取少量補濕乳液,用指尖輕柔均匀地塗抹 於臉部和頸部。

### Moisture Restore Intense Moisturizer

- 有助補充肌膚水分。
- 含豐富滋潤劑及補濕劑如開心果油、 蘆薈及維他命E。

爽膚水或精華液之後,取適量由內往外, 由下往上的方式按摩在臉上。

產品編號: 04111259 容量: 75毫升

### Rejuvenating Cream

 蘊含透明質酸和蘆薈等多種高效 潤膚劑,保持肌膚長久濕潤。可幫 助補充肌膚水分,減輕因乾燥引起的 乾紋,柔軟肌膚。

在使用爽膚水或精華液之後,取適量由內 往外,由下往上的方式按摩在臉上。

產品編號:04110258 容量:75毫升