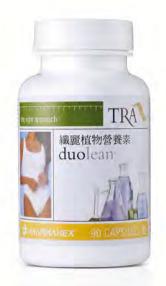

#### 纖麗植物營養素1

#### DuoLean®

纖麗植物營養素蘊含仙人掌精華(NeOpuntia™)及小麥萃取物(Alpha Trim™-W) 兩種全天然高效植物成分,能有效減少脂肪吸收。配方特別適合經常 進食高脂肪及高碳水化合物飲食的人士服用。

- 仙人掌精華 (NeOpuntia ") 是萃取自仙人掌 (Opuntia ficus indica cactus) 的獨特營養成分,透過 兩個獨特的程序吸收食物中的脂肪。
- · 研究顯示\*, NeOpuntia "與殼聚糖相比,能吸附多28%食物中的脂肪。
- 小麥萃取物 (Alpha Trim<sup>\*</sup>-W) 是萃取自小麥胚芽部份的營養成分,有效抑制α-澱粉 酶將碳水化合物分解成單醣、從而減少糖份吸收。此產品或有助穩定血糖。
- · Alpha Trim™-W 更可延緩澱粉質的消化時間,從而增加飽肚感,減少每天卡路里的吸收。

#### 適合成年人食用:

每天服食2-3次,每次服食3粒。請於餐前約30分鐘服食。每天不可服食多於9粒。

#### 主要成分(3粒):

1,500毫克仙人掌精華NeOpuntia™、150毫克小麥萃取物Alpha Trim™-W

明膠(膠囊成分),增體劑(微晶纖維素),抗結劑(硬脂酸鎂,二氧化硅)