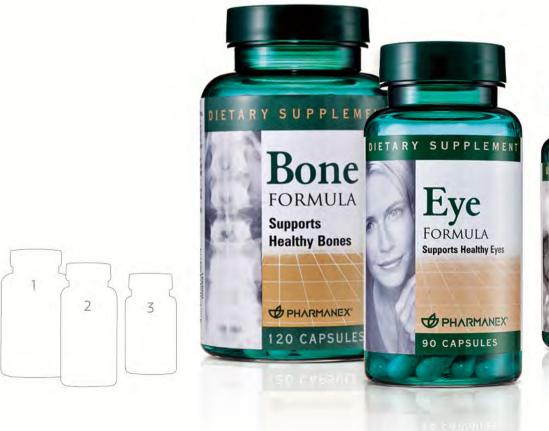

#### 骨骼配方1

#### Bone Formula (香港註冊編號: HK-44452)

骨骼配方乃專為成年人補充骨骼營養而研製的營養 補充品,促進骨骼健康。

- 鈣質有助補充骨質密度、鎂質可促進骨骼的新陳代謝及加速 身體吸收鈣質。
- 天然大豆異黃酮能有效改善骨質流失。
- 維他命D3能幫助腸道、骨膜及腎臟有效吸收鈣質及磷質,保持骨骼健康。
- 維他命C能協助膠原蛋白形成,有助補充皮膚、韌帶和骨骼 組織所必需的蛋白質。

#### 適合成年人食用:

推薦給想維持骨骼健康的人士。每天服食2次,每次服食2粒。請 於早餐及晚餐後服用。請存放於陰涼乾爽處。

#### 主要成分 (2粒):

60毫克 維他命C、1.25微克維他命D3、20微克 維他命K1、250毫克 鈣、125毫克 鎂、12.5毫克 大豆異黃酮、5毫克 矽、1.5毫克 硼

#### 其他成分

麥芽糊精、明膠、硬脂酸鎂、 交聯羧甲基纖維素鈉、香蘭素 產品編號: 04003331 容量: 120粒

#### 明眸配方2

#### Eye Formula

明眸配方提供足夠的營養素以維持眼睛健康、有效 保護眼睛的視網膜及黃斑區。

- β-胡蘿蔔素、維他命C及E等高效抗氧化劑,能保護眼睛組織 免受自由基侵害。
- 葉黃素有效過濾紫外光、保護視網膜和黃斑區、從而延緩視力衰退。
- 藍莓粉末和山桑子萃取物提供豐富花青素,能促進視網膜上的 視紫素合成,從而保護視網膜及增強視力。
- 山桑子萃取物能保護眼睛內的微絲血管,幫助輸送營養及氧氣供眼睛使用。
- 牛磺酸可滋潤角膜及舒緩眼睛疲勞。

#### 適合成年人食用:

推薦給想為眼睛提供額外營養及抗氧化保護的成年人。每天服食 3次,每次服食1粒。請隨飲食服食。

#### 主要成分 (1粒):

1,667IU β - 胡蘿蔔素、83.33毫克維他命C、30IU維他命E、16.67微克硒、0.83毫克 鋅 (葡萄糖酸鋅)、0.83毫克 鋅 (氧化鋅)、66.67毫克 L-胱氨酸、66.67毫克 牛磺酸、3.33毫克 山桑子萃取物、20毫克 藍莓粉末、1.67毫克 葉黃素、1.67毫克 櫻桃萃取物

#### 其他成分:

微晶纖維素、明膠、二氧化硅、硬脂酸

產品編號:04003232 容量:90粒