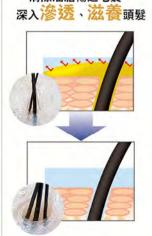

透過微層混合技術,比手塗更易吸收達3倍

### **分**解構40層調和3倍吸收

資料來源:Nu Skin (2015). [In-Vitro Data Illustrating the Differences in Skin Absorption Based on Combination Methods of ageLOC Me Serums]