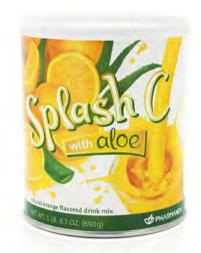

#### 蘆薈維 C 仙怡樂 - 香橙味 Splash® C with Aloe - Orange

蘆薈維C仙怡樂是美味怡神、富有天然香橙味的健康飲品。配方蘊含豐富 維他命、礦物質、抗氧化劑(維他命A、C、E)外,更提供豐富蘆薈營養 成分。每杯蘆薈維C仙怡樂含有250毫克維他命C及1克水溶性纖維,

月熱量僅為80卡路里。

#### 建罐飲用方法: 推薦給想攝取蘆薈和抗氧化維他命的人士。只需將1量羹(23克)之蘆薈維C仙怡樂與8安士冷 水攪拌,即可飲用。

#### 主要成分:

果糖晶、酸度調節劑(檸檬酸)、增味劑(天然香橙味)、酸度調節劑(檸檬酸鉀)、增稠劑(阿拉伯 膠)、抗結劑(二氧化硅)、磷酸二鈣、抗氧化劑(維他命C)、磷酸三鈣、氯化鈉、增體劑(麥芽 糊精)、大豆纖維、燕麥纖維、纖維粉末、維他命E、混合性類胡蘿蔔素、濃縮蘆薈、葉酸。

產品編號:04003222 容量:690克/罐