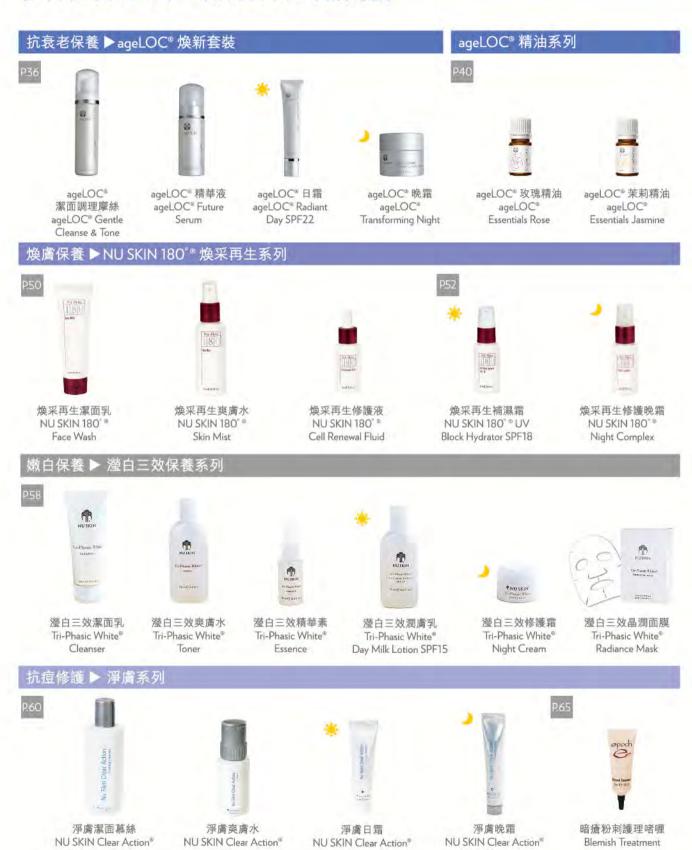

# ageLOC® 煥新套裝

ageLOC® Transformation Set

7天煥8新

ageLOC® 煥新套裝的 4 款尊貴產品相互配合,每天為您帶來卓越的抗衰老功效。全套產品發揮淨化、滋潤、更新肌膚的作用,讓您改善 8 種肌膚老化問題,使肌膚變得更年輕,令您無論於現在或未來都展現出青春健康一面。

全套共4件產品 產品編號: 04133481

在臨床評估員的評估下,100% 受試者的肌膚老化徵狀在使用全套 ageLOC® 煥新套裝後的 7 天內開始有所改善;而整體外觀包括幼紋、肌膚柔滑度及光澤度均在 12 星期後有顯著改善。而另一臨床實驗更證實 ageLOC® 煥新套裝能於 7 天內改善 8 種肌膚老化問題。

### ageLOC® 潔面調理摩絲 1

ageLOC® Gentle Cleanse & Tone

- 使您的肌膚更柔軟幼滑,感覺更清新。
- 精緻的潔面泡沫同時結合潔淨與爽膚功效,亦同時讓肌膚準備接收抗衰老成分。

用溫水濕潤面部,按壓泵瓶三次並將摩絲置於指尖,然後於面上 輕輕按摩,再用溫水沖洗乾淨再抹乾便可。避免接觸眼睛。

產品編號:04003882 容量:60毫升

### ageLOC® 精華液 <sup>2</sup> ageLOC® Future Serum

- 讓您擁有年輕的青春美肌,展現年輕一面。
- 以獨家ageLOC®科技研發的抗老化配方,內含ageLOC®成分,能 全面改善肌膚八種不同老化問題,包括維持肌膚彈性、平滑肌膚質 地、撫平細紋和皺紋、增加肌膚光澤感、緊緻皮膚、均匀膚色、加 強保濕及膚色淨白,讓您展現出迷人的年輕光采。

每天早晚於潤膚前,按壓泵瓶兩次並將精華液置於指尖,以向上 及向外的方式於面部及頸項上按摩。避免接觸眼睛。

產品編號: 04003883 容量: 30毫升

榮獲2010年TotalBeauty.com最受讀者 歡迎抗衰老產品獎

榮獲2012年 美國New Beauty雜誌所 舉辦的Beauty Choice Award 票選為年度「最佳抗皺精華液」

### ageLOC® 日霜 <sup>3</sup>

ageLOC® Radiant Day SPF 22

- 蘊含先進的抗老成分,研究證實能有效減少面上的幼紋及皺紋 高達45%。
- 可滋潤及打亮肌膚,並同時保護肌膚免受陽光傷害。於化妝前 為肌膚提供最佳的保護,且能有效地刺激青春細胞再生,讓肌膚 的觸感更柔軟幼滑。

每天早上潔面和塗上精華液後,取乳液置於指尖,以向上及向外的方式均匀塗抹於面部及頸項上以防止紫外線的照射。

產品編號:04003904 容量:25毫升

### ageLOC® 晚霜 <sup>4</sup> ageLOC® Transforming Night

- 蘊含先進的抗老成分,研究證實能有效促進肌膚細胞再生高達85%。
- 配方的超溫和成分與肌膚夜間的自然更新過程相互配合, 發揮最佳的修護效果。ageLOC®晚霜提供了豐富的ageLOC® 科技組分,幫助直擊老化根源,減少細紋皺紋及收細毛孔,令 您每天醒來都容光煥發,擁有柔軟緊繳美肌。

每晚潔面和塗上精華液後,取適量的乳霜並置於指尖,以向上及 向外的方式均匀塗抹於面部及頸項上,避免接觸眼睛。

產品編號: 04003880 容量: 30毫升

# ageLOC® 精油系列

ageLOC® Essentials

# 煥采再生系列

NU SKIN 180° ® Anti-Aging Skin Therapy System

### 煥采再生潔面乳¹ NU SKIN 180°® Face Wash

- 洗淨環境性老化現象。
- 蘊含10%強效活性維他命C,有效對抗 各種衰老現象。可改善因年齡增長而 形成的色斑及色素沉澱,促進膠原蛋白 的製造,令肌膚更具彈性與光澤。具潔淨、 修護及滋潤三重功效,令您保持更年輕 的肌膚。

每天早晚使用, 先用溫水沾濕臉部及頸部, 然後取適量潔面乳, 輕輕搓於臉部與頸部至產生泡沫, 以溫水沖淨後拭乾肌膚即可。

### 煥采再生爽膚水<sup>2</sup> NU SKIN 180°® Skin Mist

- · 紓緩繃緊肌膚,使其光滑細膩。
- 特別添加萃取自水解米蛋白的二胜肽及三胜肽,能緊緻肌膚,對抗幼紋及皺紋的形成,獨特的菇類精華更有助收細毛孔。採用獨家成分一HMW複合物,有助減低刺激引致的老化。

每天早晚清潔臉部後使用,輕輕噴灑於全臉 及頸部,並避開眼部周圍肌膚。

產品編號:04101253 容量:100毫升

### 煥采再生修護液 <sup>3</sup> NU SKIN 180°® Cell Renewal Fluid

- 時空逆轉,青春重現。
- 蘊含15%聚羥基酸 (PHA),能溫和而有效 地加速細胞新陳代謝,提供抗氧化保護 及提升皮膚水分,減少幼紋及皺紋。大豆 異黃酮更能增加肌膚蛋白的製造,達致 全面的抗衰老效益。

每天早晚於爽膚水後使用,以瓶身所附之 滴管吸取修護液至0.5ml標示處,再以手指 輕柔塗抹於臉部與頸部,並避開眼部周圍 肌膚。

產品編號: 04101250 容量: 30毫升

### 煥采再生補濕霜 4

NU SKIN 180°® UV Block Hydrator SPF 18

- 納米技術將海藻浮游生物萃取的DNA修護酵素有效地輸送至 肌膚。
- 防禦陽光對肌膚的傷害;防曬系數 SPF 18 PA++,阻斷紫外線 UVA、UVB,保護肌膚免受陽光傷害。

每天早上於修護液後使用,取適量的補濕霜,以由下而上及由內往外的方式,輕輕按摩於全臉及頸部肌膚,並避開眼部周圍

產品編號:04101254 容量:30毫升

### 煥采再生修護晚霜 5

NU SKIN 180°® Night Complex

- 含有獨特的肌酸酐成分,能修護肌膚因外在壓力及陽光曝曬所造成的傷害,並於睡眠時促進肌膚細胞修護過程。
- 藉由微粒子囊球保護葡萄籽萃取精華,確保活性物質順利到達 肌膚目標區發揮最完整的效能,強化肌膚屏障功能,喚醒肌膚 青春的容額。

每晚於修護液後使用,取適量的修護晚霜,由下而上及由內往 外,輕輕塗抹於全臉及頸部,並避開眼部周圍肌膚。

# 瀅白三效保養系列

全套共5件產品 產品編號: 04102734 (瀅白三效潔面乳、瀅白三效爽膚水、瀅白三效精華素、瀅白三效潤膚乳及瀅白三效修護霜)

### 灣白三效潔面乳<sup>1</sup> Tri-Phasic White<sup>®</sup> Cleanser

- 豐富保濕成分與細緻柔潤如珍珠般的 泡沫,洗後肌膚呈現淨白無瑕膚色。令 肌膚重現清新之餘,改善膚質及膚色。
- 特別添加肌酸酐,可改善膚色暗沉與 不均等問題,幫助減少黑色素呈現。

取適量潔面乳於掌心, 搓揉成泡沫狀後,輕輕塗抹於臉部肌膚,再以溫水沖淨即可。

產品編號: 04102729 容量: 100毫升

# 灣白三效精華素 3 Tri-Phasic White Essence

- 獨特配方Brightex™白特麗能抑制黑色素 形成。
- 使肌膚呈現潔晳、透明、自然健康的 瀅白光彩。

塗抹爽膚水後使用,取適量精華素均匀 塗抹於臉部與頸部肌膚,早晚各一次。

產品編號: 04102730 容量: 30毫升

### 灣白三效修護霜 5 Tri-Phasic White<sup>®</sup> Night Cream

- 幫助您在睡夢中深層滋養疲憊黯沉的 肌膚,喚醒肌膚的光彩與活力。
- Diacetyl Boldine能阻擋黑色素形成。

晚上於塗抹精華素後使用,取適量的修護霜 均匀塗抹於臉部與頸部肌膚即可。

產品編號: 04102732 容量: 30毫升

### 灣白三效爽膚水<sup>2</sup> Tri-Phasic White<sup>®</sup> Toner

- 有助舒緩肌膚,幫助促進肌膚表面的 細胞的代謝,使肌膚呈現明亮白皙的動 人光彩。
- 添加獨家亮白複合成分採用非酸性細胞複合物一Fairtrex™白萃皙有助於減少皮膚表面上沉澱的色素,防止色斑浮現。並含抗氧化劑肌肽,能鎮靜肌膚及防止色斑啟動。

潔膚後。以化妝棉沾取適量爽膚水輕拍於 臉部與頸部肌膚、每日早晚各一次。

### 瀅白三效潤膚乳 ⁴ Tri-Phasic White® Day Milk Lotion SPF 15

- 幫助肌膚阻斷引發對皮膚有害的自由基連所反應的強光,進而提升肌膚的明亮度。
- Hexapeptide-2能改善暗啞虜色,而 防禦UVA與UVB的UV防曬成分, 可避免斑點形成,並有效淡化暗沉 膚色。

白天完成潤膚步驟後,取適量潤膚乳均匀 塗抹於臉部與頸部肌膚,每天白天至少 使用一次。

產品編號: 04102731 容量: 75毫升

### 灣白三效晶潤面膜 6 Tri-Phasic White® Radiance Mask

- 為您帶來明亮均匀的膚色,給予肌膚 完全的嫩白修護。
- 四氫二阿魏醯甲烷有效阻截酪氨酸酶 (一種催化黑色素形成的酵素),從而抑 制色斑形成。而Meadowfoamate複合物則 能改善及滋潤肌膚,有助提升肌膚光采 及柔軟度。另外,馬齒莧萃取物能幫助 鎮靜及舒緩肌膚,打擊色素的啟動。

败於臉部約5至15分鐘後移除,再輕輕按摩 加速吸收,每星期常期強化促養使用酶次。

# 淨膚系列

59 | nuskin.com.hk

NU SKIN Clear Action® System

淨膚系列針對痘痘皮膚問題,除可解決現在的問題外,更能淡化歲月痕跡及預防未來痘痘 的形成,有效改善痘痘肌膚。整套療程包括了潔面、爽膚及修護,能調理肌膚,讓肌膚重現 光彩!

全套共4件產品 產品編號: 04110391

### NU SKIN Clear Action® Foaming Cleanser

- 獨有泡沫配方,能分解引發痘痘的油脂及殘跡。
- 其蘊含的水楊酸成分能深入毛孔,掃除污垢,並保持肌膚潔淨, 避免油脂積聚,預防痘痘再生。

取適量於掌心並揉搓成泡沫狀,以畫圓的方式塗抹於乾燥的臉部 及頸部,輕輕按摩,讓泡沫由白色延展至近乎透明,再以溫水 沖洗。

產品編號: 04110388 容量: 100毫升

### NU SKIN Clear Action® Day Treatment

- · 去除死皮細胞 · 有助改善因暗瘡而形成的色素沉澱。
- 含白茶精華,能為肌膚提供天然的抗氧化保護;水楊酸能深入 毛孔,減少痘痘形成。

於淨膚爽膚水後使用,搭配日間滋潤補濕乳液,加強日間的

產品編號: 04110389 容量: 30毫升

### NU SKIN Clear Action® Toner

- 舒緩肌膚及控制油脂水平,有效回復肌膚活力,並控制現有和 潛在的暗瘡肌膚問題。
- 預防面泛油光及痘痘再生,含有抗壞血酸生育磷酸鉀 (Potassium Ascorbyl Tocopheryl Phosphate) 成分能有效為肌膚 提供維他命C及E的抗氧化保護,甘草精華有效舒緩肌膚,有助 減褪皮膚泛紅情況·PCA鋅則能有效控制臉上出油的現象。

### 淨膚晚霜 4

### NU SKIN Clear Action® Night Treatment

- 讓您在睡眠中修護過去的暗瘡印痕,並改善現有皮膚狀況,喚醒 健康肌膚的美麗質感。
- 專利成分硫辛酸有助淡化粉刺留下的膚質不均匀及色素,而 視黃醇 (Retinol) 有助均匀膚色。

於淨膚爽膚水後使用。以向上向外的方向輕輕塗抹於臉頸部。 避免接觸到眼睛。

產品編號:04110390 容量:30毫升