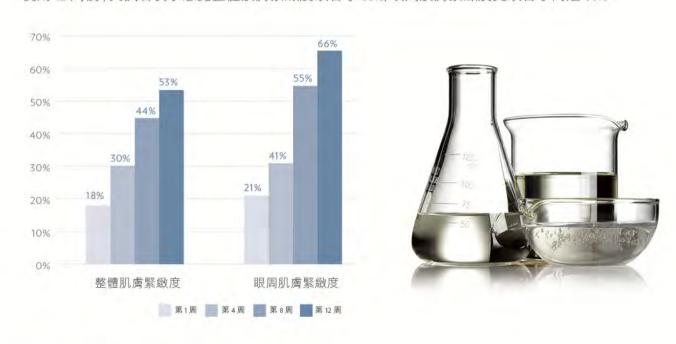

### \*感覺更年輕 \*

受試者都表示只要 1 周,就能感覺到肌膚變年輕了!有超過 30% 的受試者表示年輕 3 歲甚至更多!

### \*皮膚更緊緻\*

使用 12 周後, 受試者表示感覺整體肌膚緊緻度改善了 53%, 眼周肌膚緊緻度更改善了高達 66%。

實際產品效果會因個人情況而有所不同。

此實驗為 NU SKIN 如新集團委託美國獨立研究機構執行。