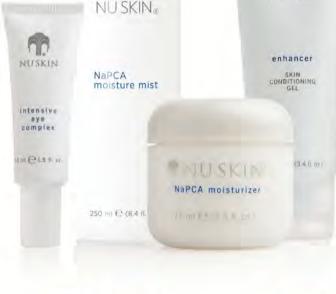

### NaPCA 滋潤噴霧<sup>2</sup> NaPCA Moisture Mist

- 補充肌膚與頭髮流失的水分,柔軟乾燥的肌膚。
- 含增濕配方NaPCA及透明質酸,使 肌膚維持水潤度。同時補充頭髮不足的 水分。

當您需要水分的補充時,可隨時噴灑在 臉上及頭髮上。使用時,請維持18-20公分 的距離再噴灑,請勿直接對著眼睛使用。

產品編號: 04101226 容量: 250毫升

### NaPCA 滋潤面霜 <sup>3</sup> NaPCA Moisturizer

- 有助保持肌膚水分於理想水準、呵護 柔嫩肌膚。
- 含維生素E及天然滋潤成分NaPCA,配 方清爽不油膩,能有效將水分鎖緊於肌 膚表層。

在使用爽膚水或精華液之後,取適量由內往外、由下往上的方式按摩在臉上。

產品編號: 04110257 容量: 75毫升