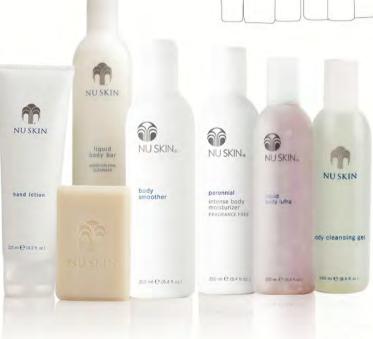

# 身體美膚保養

Body Care

每日忙碌過後,肌膚需要更新呵護。這正是 NU SKIN 全身修護產品為您帶來的非凡感受。 身體美膚保養系列蘊含獨特優質成分,可潔淨、滋潤及修護肌膚,讓肌膚煥發健康動人神韻!

#### 潔膚霸1

#### Body Bar

- 含清新西柚子香味,有效去除身體污垢和
- pH值5.5,不含色素及肥皂,徹底清潔 同時滋潤,適合面部與全身使用。

濕潤皮膚後,以手塗抹潔膚霸並用兩手 搓揉起泡沫後、塗於皮膚上、按摩肌膚 後,以溫水洗淨。

產品編號: 04110353 容量: 115克

產品編號: 04110354 容量: 115克x5件

#### Body Cleansing Gel

- 能清除一天中身體累積的污垢,同時使 您在沐浴後肌膚光滑不乾澀,觸感
- 含豐富蘆薈萃取成分,能溫和潔淨及 滋潤肌膚,完全不含皂類的溫和配方。

取適量於濕潤肌膚上揉搓起泡,再以溫水 洗淨。

產品編號:04101224 容量:500毫升

# 滋潤潔膚乳3

- 清新芬芳的西柚香味令人心曠神怡: 泡沫豐富而滋潤,且百分百不含肥皂。
- · 含維生素E與藿藿巴籽油,能溫和清除 平衡,能保持肌膚水嫩柔滑。

取適量於濕潤肌膚上揉搓起泡,再以溫水

產品編號:04101217 容量:500毫升

#### Liquid Body Lufra

- · 改善身體肌膚的色澤與膚質 · 讓身體 肌膚感覺煥然一新。
- 蘊含幼磨核桃顆粒,能溫和去除死皮及 肌膚表面污垢,改善肌膚色澤。配方中的 蘆薈·令肌膚柔軟潤澤。

取適量磨砂浴露塗遍全身,而後徹底 沖淨,或是使用於局部角質較厚的部位, 如手肘、膝蓋、腳踝等。

產品編號: 04102717 容量: 250毫升

#### Hand Lotion

- 質地清爽不黏膩,讓雙手肌膚嬌嫩
- 含透明質酸,保持肌膚水分達致理想 水平。另含多種潤膚劑,保持雙手幼嫩 及充滿彈性。

塗於手上,有需要時亦可塗於手臂及 手腕上。

產品編號: 04110329 容量: 125毫升

#### **Body Smoother**

- 作為沐浴後的保濕護理,使肌膚時刻 保持最佳狀態。
- · 蘊含墨角藻萃取物、維他命A及E,能 滋養及呵護肌膚。

於沐浴後使用,將適量的潤膚露塗遍 全身·輕輕按摩。

產品編號: 04101239 容量: 250毫升

#### Perennial® Intense Body Moisturizer

- 有助延長細胞壽命,幫助強化肌膚天然 防禦機制、保護肌膚免受外界環境侵
- 蘊含水仙鱗莖精華,能減少肌膚水分 流失。

將適量的Perennia 等效潤膚露塗遍全身。 性質溫和,所有皮膚適用。

產品編號:04100875 容量:250毫升