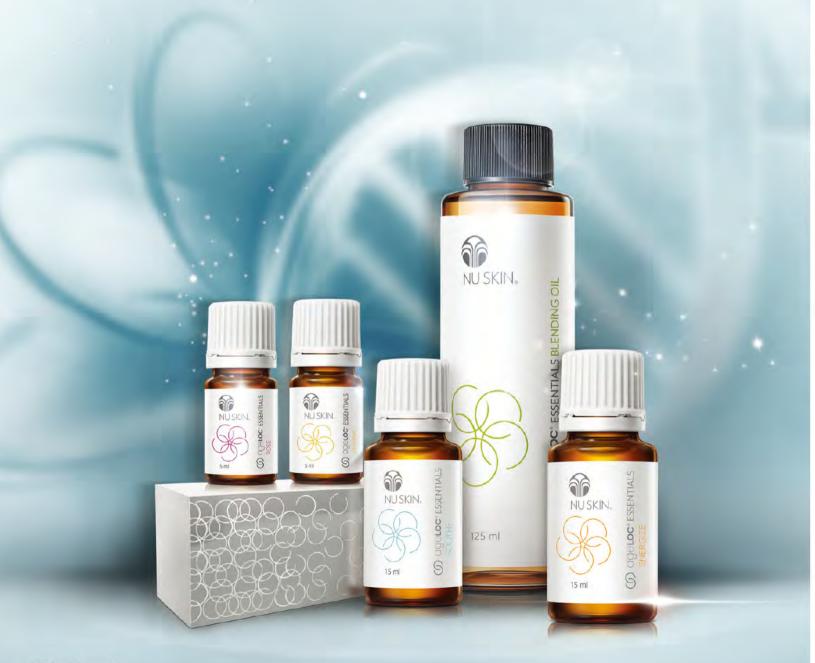

# ageLOC® 精油系列

ageLOC® Essentials

### 肌因之美 油然綻放

開啟科技芳療新世代!採用創新的 ageLOC® 科技,直擊老化根源,破解精油奧秘。結合 6S 品質護航,甄選植物精華,凝聚成滴滴精萃。專屬搭配 ageLOC® Spa\*,可將更多 ageLOC® 成分源源導入肌膚,增強和補充 ageLOC® Spa 護理效果。

### ageLOC® 玫瑰精油¹ ageLOC® Essentials Rose

精油中的「后中后」, 蘊含精選玫瑰精華, 幫助煥亮膚色、撫平皺紋,讓肌膚盡顯 透亮、水潤和光澤。 玫瑰精油的溫潤芳香, 使每一處感官,每一寸肌膚盡享愉悦。

產品編號:04102844 容量:5毫升

### ageLOC® 舒緩精油 3 ageLOC® Essentials Soothe

蘊含多種舒緩植物精華·有助釋放壓力, 放鬆緊繃的身體。寧靜的香氛可讓您感受 舒緩愉悦,平衡身心的放鬆體驗。

產品編號: 04102841 容量: 15毫升

### ageLOC® 茉莉精油² ageLOC® Essentials Jasmine

精油中的「王中王」,蘊含精選茉莉精華, 使肌膚豐盈水潤,緊緻平滑。醉人的茉莉 香氣讓您的感官與肌膚沉浸於茉莉精油的 奥秘。

開蓋後,將瓶口傾斜向下45°,稍稍用力 上下搖晃·ageLOC®精油即緩緩自然流出。 可搭配ageLOC®調理油使用:每5ml ageLOC® 調理油中加入1-2滴ageLOC®精油,均匀 混合後使用。配合ageLOC®香薰機使用。 頃刻間營造滿室芳香。

### ageLOC®活力精油 <sup>4</sup> ageLOC® Essentials Energize

蘊含多種活力植物精華,振奮活力的芬芳 喚醒每一處感官,賦予您精神奕奕、活力滿 滿的身體護理體驗,讓您提振精神,活力加 倍,感受煥然一新的自己。

開蓋後,將瓶口傾斜向下45°,稍稍用力上 下搖晃 · ageLOC®精油即緩緩自然流出。可 搭配ageLOC®調理油使用:每5ml ageLOC®調 理油中加入1-2滴ageLOC°精油,均匀混合 後使用。配合ageLOC®香薫機使用,頃刻間 營造滿室芳香。

### ageLOC®調理油5 ageLOC® Essentials Blending Oil

源自植物的精華,觸感幼滑;蘊含ageLOC® 組分,與ageLOC®精油一同使用,提升您的 按摩體驗。

使用前請扭開防漏蓋,在封口膜上戳一個 直徑為1mm-2mm的小孔,再裝上附帶的掀 蓋。旅行時·請使用防漏蓋。與其中一款 ageLOC®精油調配後按摩,幫助避免可能出 現的肌膚不適。請務必遵照建議用量使用。 此產品不可搭配ageLOC®香薰機使用。