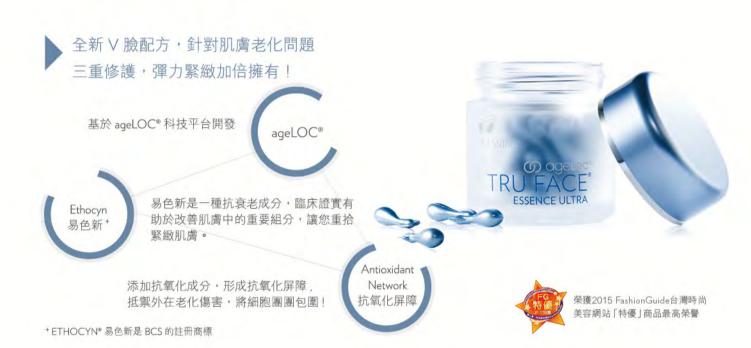

# ageLOC® 活顏倍彈源液

ageLOC® TRU FACE® ESSENCE ULTRA

### 緊緻肌膚觸手可及

一款在 ageLOC® 科技平台上研發的創新產品,蘊含 ageLOC® 科技,添加易色新 \* 及抗氧化成分,幫助緊緻肌膚, 形成抗氧化屏障,抵禦外在老化傷害!

### 使用方法:

每天早晚使用於乳霜之前,若與其他精華液產品搭配使用,請將本產品用於其他精華液之後。撕開膠囊,將源液擠至指尖,由眼周、嘴角、 下領等需特別護理的部位延展至全臉,也可根據護理需求,塗抹於其他需要緊緻的部位。後續請搭配使用 NU SKIN 乳霜產品。

ageLOC®活顏倍彈源液 ageLOC® TRU FACE® ESSENCE ULTRA

產品編號:04003906 容量:60粒裝 10毫升

ageLOC®活顏倍彈源液 V 臉套裝 ageLOC® TRU FACE® ESSENCE ULTRA V FACE KIT

產品編號:04133616 容量:60粒裝X4瓶 40毫升