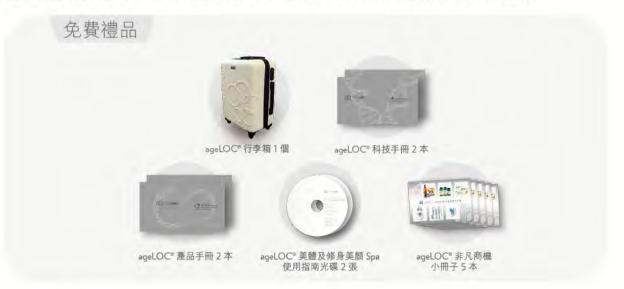

# 星峰套裝 (ageLOC Me®新智我®)

產品編號: 04133852

**套裝內容**: ageLOC Me® 新智我® 肌膚管理系統 (1 套 )、ageLOC Me® 新智我®電源供應器 (1 件 )、ageLOC® 活顏倍彈源液 (8 瓶 )、ageLOC® 修身美顏 Spa (1 套 )、ageLOC® 美顏精華 (4 盒 )、活顏抗皺精華 (1 支 )、ageLOC® 美體 Spa(1 套 )、ageLOC® 緊緻凝膠 (6 支 )、ageLOC® 緊膚乳 (2 支 )、NaPCA 滋潤噴霧 (1 支 )、腿部舒活啫喱 (1 支 )、抗菌潔手露 (1 支 )、ageLOC® 購物袋 (2 個 )