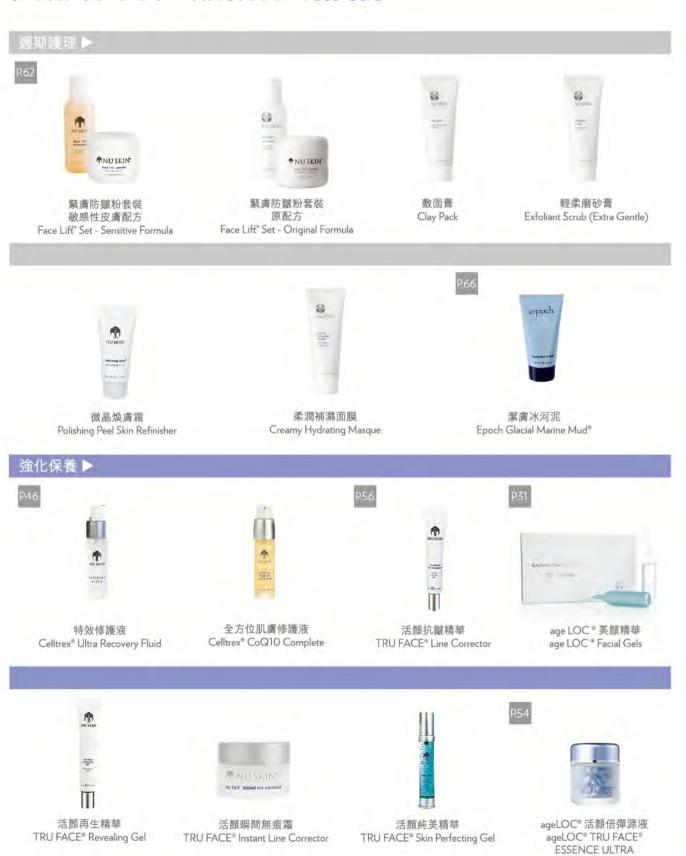

# 定期面部護理

產品編號: 04101192

緊膚防皺粉套裝

Face Lift™ Set

容量:100毫升

肌膚保持潔淨健康。

敷面膏

Clay Pack

### 輕柔磨砂膏 Exfoliant Scrub (Extra Gentle)

- 深層清潔面膜,為毛孔吸出 能去除死皮細胞、污垢及清除 閉塞毛孔的物質。
  - 蘊含細緻的天然硅藻,溫和柔 細·洗後清爽不油膩·適合經 常使用。

卸妝後,趁臉還濕潤時, 取些許的輕柔磨砂膏輕輕 按摩臉部約30秒,尤其是 T字多油部位,再以溫水沖洗 乾淨,然後使用爽膚水爽膚。

產品編號: 04102707 容量:100毫升

### 微晶煥膚霜 Polishing Peel Skin Refinisher

- 臨床實驗證明 · 91%測試者 表示膚質即時有改善・幼滑 效果媲美專業微晶磨皮護理: 97%測試者感到用後膚質變得 更柔軟。
- 含南瓜酵素,有效溶解積聚 於皮膚上的壞死及受損細胞。 另含膨潤土,來自火山灰的 天然黏土,可去除暗啞皮膚及

洗臉後均匀塗抹一層微晶煥膚霜, 停留約1-2分鐘並呈現8分乾時, 以指腹畫圓的方式輕輕按摩使 其剝落,再以溫水洗淨即可。 建議第1週使用3次,之後每週 使用2次。

### 柔潤補濕面膜 Creamy Hydrating Masque

- 為乾澀肌膚注入水份, 自然 散發出水嫩光澤感。
- · 含獨特成分異寡糖,有如水分 磁石,為肌膚迅速補充水分, 另含仙人掌及松果精華・將營 養注入肌膚,讓肌膚保持健 康亮麗。

使用 NU SKIN 潔面產品後, 用毛巾輕輕拭乾,再於面部及 頸部塗上柔潤補濕面膜,待約 十分鐘後,以溫水輕輕沖去或以 化妝棉抹淨。再隨個人喜好使用 NUSKIN的爽膚及護膚產品。

### 全方位肌膚修護液 🀔 Celltrex® CoQ10 Complete

- 補充細胞每日所需能量,令肌膚更有光澤、 更緊緻,常保青春。
- · 富含高抗氧化力的CoQ10,在天然植物醣 類包覆下,加上NU SKIN 獨家的無色類胡蘿蔔 素·與維生素C、E成分·相互構成有效的
- CoQ10全方位肌膚修護液質地細緻,能由內 而外強化肌膚的基本功能,全面提升膚況。

早上洗臉後,以pH平衡爽膚水或pH控油爽膚水 調理肌膚·之後取適量CoQ10全方位肌膚修護 液塗匀於全臉或頸部。

### 特效修護液态

Celltrex® Ultra Recovery Fluid

- 令肌膚重拾健康光采、柔軟及緊緻。
- 蘊含來自地中海純正橄欖油的高濃度 多酚類,為高效的抗氧化劑,有效對抗皮膚 細胞氧化。
- · 含多種天然保濕成分及維生素E,能潤澤 肌膚,花草精華油賦予清香,每天使用能 讓肌膚柔嫩、有彈性。

每日早晚使用pH平衡爽膚水之後·取適量塗抹 於臉部與頸部,再接著使用其他潤膚產品。

nuskin.com.hk | 46

### 活顏純美精華<sup>1</sup> TRU FACE® Skin Perfecting Gel

- 專門對抗環境性老化的早期跡象。
- 彈力海藻精華有助預防骨膠原和彈力 蛋白的損壞、令肌膚健康。同時棕櫚酸 維他命A可減少由環境所造成的早期老 化現象及提供抗氧化保護。另外更含有 銀杏葉精華、綠茶精華及北艾精華。

塗抹爽膚水後,每天早晚使用,平均按壓2-3次,均匀塗抹於面部及頸部,並避免直接接觸眼部,再接著使用其他NU SKIN 保濕產品。

### 活顏再生精華 <sup>2</sup> TRU FACE® Revealing Gel

- 對抗老化。
- 蘊含革命性成分聚羥基酸(PHA),包括乳糖酸及葡糖酸內酯,能提升細胞更新,令肌膚平滑年輕。乳糖酸具有超凡的抗氧化功效,溫和而有效地改善膚色與質感;葡糖酸內酯能收緊毛孔,並減低光照老化所帶來的侵害。

每天早晚於潔面及爽膚後使用。取適量精華(約一顆豌豆大小),輕柔地塗抹 薄薄一層於臉部及頸部,再接著使用其他 NU SKIN 滋潤保濕產品。

### 活顏瞬間無痕霜<sup>3</sup> TRU FACE<sup>®</sup> Instant Line Corrector

- 即時擊退面部幼紋及皺紋。
- 配方蘊含強效成分GABA(胺基丁酸), 能即時減少前額,眼部四周的幼紋 和皺紋。草本植物馬齒莧提取物, 有效抑制刺激中介物,幫助舒緩及鎮靜 肌膚。

於早上潔面及爽膚後使用。將活顏瞬間 無痕霜輕拍於面部的幼紋及皺紋上。待 一分鐘後再次塗上。較深色的紋或需要塗 三次。然後再塗上NU SKIN 面霜。

產品編號: 04101257 容量:15毫升 活顏抗皺精華 4
TRU FACE® Line Corrector

- 有效改善中深層皺紋, 撫平細紋。
- 能激發膠原蛋白的生產,針對機械性 老化的跡象,使肌膚時刻擁有青春 風采,適合各種膚質。

塗抹爽膚水後,早晚局部使用於需要抗皺的部位,再搭配 NU SKIN 滋潤保濕產品。

產品編號: 04102704 容量: 30 毫升

### 活顏完美眼霜 5 TRU FACE® IdealEyes™

- 減少眼部浮腫及眼袋,令眼睛更迷人。
- 藴 含 高 效 Lipid-C , 有 助 增 加 骨膠原合成及提高眼底皮膚亮度。可可 和蕎麥籽萃取物更有助減退眼袋。

早上潔面及爽膚後使用,塗少量活顏 完美眼霜於眼部周圍肌膚,避免直接接觸 眼睛,切勿塗於眼瞼上。

產品編號: 04101241 容量: 15 毫升

# ageLOC® 活顏倍彈源液

ageLOC® TRU FACE® ESSENCE ULTRA

### 使用方法:

每天早晚使用於乳霜之前,若與其他精華液產品搭配使用,請將本產品用於其他精華液之後。撕開膠囊,將源液擠至指尖,由眼周、嘴角、 下領等需特別護理的部位延展至全臉,也可根據護理需求,塗抹於其他需要緊緻的部位。後續請搭配使用 NU SKIN 乳霜產品。

ageLOC®活顏倍彈源液 ageLOC® TRU FACE® ESSENCE ULTRA

產品編號:04003906 容量:60粒裝 10毫升