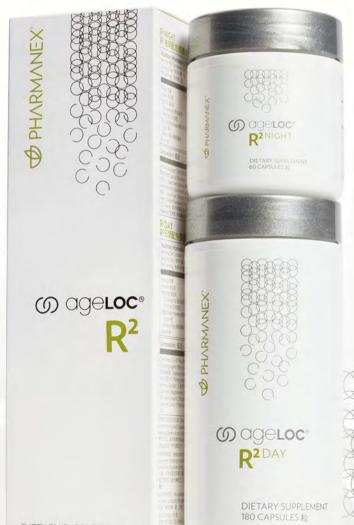

# $ageLOC^{\tiny{\scriptsize{\$}}}\,R^{\tiny{\scriptsize{2}}}$

- 蘊含獨家ageLOC®科技,能調節與細胞 淨化及細胞能量生產相關的青春基因群 組(YGCs)的表達,使其達到更平衡和更 年輕的狀態。
- 晚上服食ageLOC®  $R^2$  夜間配方能優化 細胞自然淨化過程,有助恢復精力,讓 您每天醒來感覺清新潔淨;早上服食 ageLOC®  $R^2$  日間配方,能優化細胞的能量生產,讓您全天充滿活力。
- 每日早上服食6粒 ageLOC $^{\circ}$  R $^{2}$  日間配方 · 每日晚上服食2粒 ageLOC $^{\circ}$  R $^{2}$  夜間配方 。

産品編號: 04003901 容量: 日間配方含180粒(30份)· 夜間配方含60粒(30份)

DIETARY SUPPLEMEN

DIETARY SUPPLEMENT

DILLARY SUPPLEMENT

此產品經 (IFANCA) 清真食品認證

此產品沒有根據《藥劑業及毒藥條例》或《中醫藥條例》註 冊。為此產品作出的任何聲稱亦沒有為進行該等註冊而接受 評核。此產品並不供作診斷、治療或預防任何疾病之用。 產品編號: 04003654 容量: 90粒