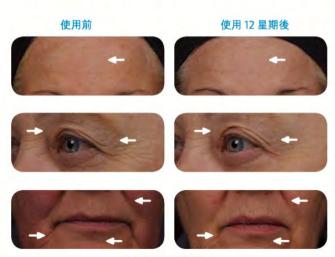

# ageLOC® 煥新套裝

ageLOC® Transformation Set

7天煥8新

ageLOC® 煥新套裝的 4 款尊貴產品相互配合,每天為您帶來卓越的抗衰老功效。全套產品發揮淨化、滋潤、更新肌膚的作用,讓您改善 8 種肌膚老化問題,使肌膚變得更年輕,令您無論於現在或未來都展現出青春健康一面。

全套共4件產品 產品編號: 04133481

在臨床評估員的評估下,100% 受試者的肌膚老化徵狀在使用全套 ageLOC® 煥新套裝後的 7 天內開始有所改善;而整體外觀包括幼紋、肌膚柔滑度及光澤度均在 12 星期後有顯著改善。而另一臨床實驗更證實 ageLOC® 煥新套裝能於 7 天內改善 8 種肌膚老化問題。

### ageLOC® 精華液抗衰老效果

根據第3者臨床實驗結果及受試者在測試中證明,12星期 後可明顯改善8種肌膚老化問題。

肌膚老化問題改善程度百分比 使用 12 星期後的自我評估

| 1. 肌膚緊緻度    | 66% |
|-------------|-----|
| 2. 肌膚柔滑度    | 62% |
| 3. 虜色均勻度    | 70% |
| 4. 幼紋及皺紋    | 59% |
| 5. 光澤感(明亮度) | 73% |
| 6. 毛孔大小     | 51% |
| 7. 肌膚色素(色斑) | 56% |
| 8. 水潤度      | 71% |

### ageLOC® 科技成果

在臨床評級員的評估下,100%受試者的肌膚老化徵狀在 7天內開始有所改善。

在臨床評級員的評估下,100%受試者的整體外觀包括 幼紋、肌膚柔滑度及光澤度均有改善(使用12星期後)。

幼紋及皺紋明顯減少