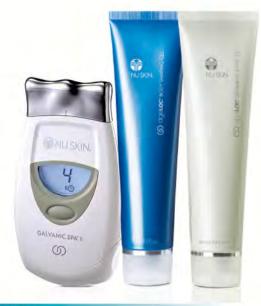

### ageLOC® 美體 Spa\* 套裝

ageLOC®美體Spa\*一部、ageLOC®緊緻凝膠三支、ageLOC®緊膚乳三支 產品編號: 04133568

### ageLOC® 緊緻凝膠 ageLOC® Body Shaping Gel

- · 首次將ageLOC®抗衰老效果帶入身體護理, 以獨特的ageLOC®科技要素,幫助重塑身 形·緊緻肌膚。
- 淨化肌膚的同時有效減少橙皮組織浮現,重現 健康,柔滑,緊實。
- 改善肌膚粗糙紋路 · 展現緊緻匀稱感。

產品編號: 04003902 容量:150毫升

ageLOC® Dermatic Effect® Body Contouring Lotion

- 抵抗老化形成,緊緻效果更佳。
- · 蘊含獨特的ageLOC®科技要素,幫助促進肌膚 代謝,重塑緊緻肌膚;預防及淡化橙皮組織, 令肌膚柔滑緊緻, 綻現健康光澤。
- 含透明質酸,能保持肌膚濕潤。

產品編號: 04003903 容量:150毫升

ageLOC®美體 Spa\* 採用適合於身體肌膚的脈衝微電流及配合獨特的大面積凹槽按摩面板,提升 ageLOC® 緊緻凝膠中 10 倍的 ageLOC® 有效成分作用於肌膚。符合人體工程學設計的機身,在使用中 能更好地貼合人體曲線,在家就可輕鬆享受如專業級的身體抗衰老 Spa 體驗。