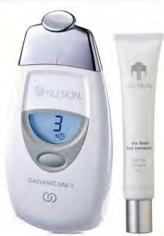

# ageLOC®修身美顏 Spa\*

ageLOC® Galvanic Spa® System II\*

運用先進的專利科技設計而成可自行調節微電流,並可隨時更換適用於臉部、頭皮、身體 等部位的按摩組件;搭配特別配方的保養品,讓您在家體驗 Spa 的多重功效,輕鬆享受臉部 活力保養、雕塑美好身段的過程。

### ageLOC® 修身美顏 Spa\* 面部護理套裝

(全套產品包括ageLOC®修身美顏Spa\*一套、ageLOC®美顏精華六盒、活顏抗皺精華兩支) 產品編號: 04133569

於2010年3月獲 中國時尚集團之

高科技抗衰老產品

ageLOC® 修身美顏 Spa\* 於個別修護程式中自動發放正極或負極電流,而帶電極的 ageLOC® 美顏精華亦 因此相互牽引 - 透過正正相斥、正負相吸的原理,將有益成分深入肌膚之內並清除污垢物。

ageLOC® 修身美顏 Spa\* 外型纖細小巧,卻擁有絕佳智慧及功能。ageLOC® 修身美顏 Spa\* 擁有專利技術 可自動調節微電流並備有 4 個不同功能的導頭,與特別調配的修護產品共同發揮最大的功效,讓最多的 修護成分源源輸送到肌膚。ageLOC®修身美顏 Spa\* 擁有清晰及明亮的顯示屏幕,不但提升其預設功能, 更運用人體工程學優化美顏導頭的設計,讓您於家中享受既奢華又方便的抗衰老 Spa 護理。

### 面部護理

配合革命性的ageLOC®美顏導頭及ageLOC®美顏精華,有效輸送ageLOC®成分到肌膚底層,從而直擊老化根源。你會感到您的肌膚更清新、更水嫩及柔軟潔淨。

### ageLOC® 美顏導頭 ageLOC® Face Conductor

 全新設計的ageLOC®美顏導頭能更緊貼臉部輪廓,導頭上的獨有 坑槽設計能讓ageLOC®美顏精華與肌膚保持更佳的接觸。

產品編號: 04003896

### 淨膚精華 Pre-treat Gel

 淨膚精華能將油脂污垢包裹,使下一步的營養導入和吸收更 有效,令肌膚清澈透亮,重拾青春光彩。

將ageLOC\*美顏導頭接上ageLOC°修身美顏Spa\*。按一下設定鍵以開啟美顏儀。顯示屏中央會顯示修護號碼「1」字。修護時間(2分鐘)亦會於修護號碼之下顯示出來。將導頭輕觸面部以自動調節到適合的電流水平。享受2分鐘Spa淨膚療程。建議每週使用2-3次以達致最佳效果。

### ageLOC® 修護精華 ageLOC® Treatment Gel

· 蘊含獨特抗衰老科技要素的ageLOC°修護精華,能幫助細胞 更新,保持年輕青春一面,減少面上老化痕跡。

將ageLOC°美顏導頭接上ageLOC°修身美顏Spa\*。按設定鍵直至顯示屏中央會顯示修護號碼「2」字。ageLOC°圖案則會出現在修護號碼的右上方,而修護時間(3分鐘)亦會於修護號碼之下顯示出來。將導頭輕觸面部以自動調節到適合肌膚的電流水平。享受3分鐘Spa護理療程。建議每週使用2-3次以達致最佳效果。