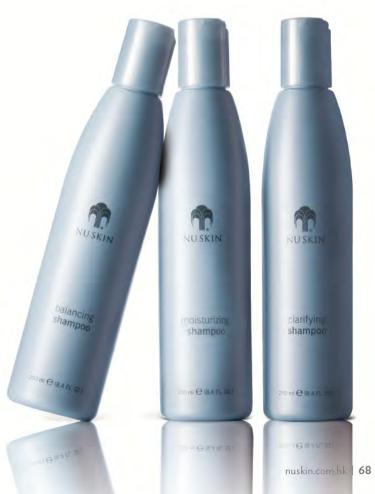

# 如絲秀髮護理

Hair Care

### 抗老,從「頭」開始!

如絲秀髮護理系列蘊含多種天然植物萃取,能直接賦予髮絲最需要的滋養並保護秀髮免受 機械性,環境性和生物性的侵害。從洗髮,護髮到造型及定型產品,您的秀髮將得到全面 的護理,讓您輕鬆擁有令人羨慕的髮質。

### 如絲洗髮乳 - 清爽型1

### Balancing Shampoo

- 輕柔潔淨髮絲上的污垢,同時賦予頭髮所需的滋潤,洗後不
- 配方蘊含棉花萃取物能徹底潔淨秀髮,滋養並強化髮質,持續 使用能讓您的秀髮於7天內回復更年輕的光采。

將洗髮乳塗於已沾濕的頭髮及頭皮上,並以指尖按摩,徹底洗淨。 如有需要請重覆以上步驟。建議搭配您喜歡的如絲潤髮乳同時 使用,以達到最佳效果。

產品編號: 04101351 容量: 250毫升

### Moisturizing Shampoo

- 能滋潤您乾燥的秀髮,更可以修護及強化頭髮皮質層。
- 含棉花萃取物,天然固醇及牛油果脂,能為秀髮補充水分,更 可以修護及強化頭髮皮質層。

將洗髮乳塗於已沾濕的頭髮及頭皮上,並以指尖按摩,徹底洗淨。 如有需要請重覆以上步驟。建議搭配您喜歡的如絲潤髮乳同時 使用,以達到最佳效果。

產品編號:04101350 容量:250毫升

### Clarifying Shampoo

- 只需使用一次,您便會感到秀髮更加清新潔淨、充滿亮澤和
- 含牛油果樹籽餅萃取物,能依附著頭髮的沉積物,並把之徹底 洗淨。

每星期一次,可替代如絲洗髮乳(滋潤型/清爽型)作為深層潔淨 髮絲之用。將深層清潔洗髮乳塗於已沾濕的頭髮及頭皮上,並以 指尖按摩,然後徹底沖乾淨。建議於洗髮後搭配亮采修護髮膜, 以靖到最佳效果。

產品編號: 04101352 容量: 250毫升