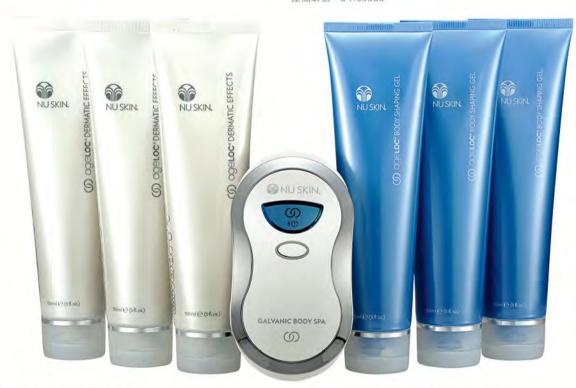

# ageLOC® 美體 Spa\*

ageLOC® Galvanic Body Spa®\*

踢走鬆弛,踢走乾燥,踢走歲月痕跡!年輕、窈窕觸手可及! 時間的流逝,讓身體的肌膚變得鬆弛、下垂、失去柔潤。 ageLOC® 美體系列產品幫助您逆轉 時光,重塑窈窕體型,讓您在家中也可盡享緊緻青春的秘密。

### ageLOC® 美體 Spa\* 套裝

ageLOC®美體Spa\*一部、ageLOC®緊緻凝膠三支、ageLOC®緊膚乳三支 產品編號: 04133568

### ageLOC® 緊緻凝膠 ageLOC® Body Shaping Gel

- · 首次將ageLOC®抗衰老效果帶入身體護理, 以獨特的ageLOC®科技要素,幫助重塑身 形·緊緻肌膚。
- 淨化肌膚的同時有效減少橙皮組織浮現,重現 健康,柔滑,緊實。
- 改善肌膚粗糙紋路 · 展現緊緻匀稱感。

產品編號: 04003902 容量:150毫升

ageLOC® Dermatic Effect® Body Contouring Lotion

- 抵抗老化形成,緊緻效果更佳。
- · 蘊含獨特的ageLOC®科技要素,幫助促進肌膚 代謝,重塑緊緻肌膚;預防及淡化橙皮組織, 令肌膚柔滑緊緻, 綻現健康光澤。
- 含透明質酸,能保持肌膚濕潤。

產品編號: 04003903 容量:150毫升

ageLOC®美體 Spa\* 採用適合於身體肌膚的脈衝微電流及配合獨特的大面積凹槽按摩面板,提升 ageLOC® 緊緻凝膠中 10 倍的 ageLOC® 有效成分作用於肌膚。符合人體工程學設計的機身,在使用中 能更好地貼合人體曲線,在家就可輕鬆享受如專業級的身體抗衰老 Spa 體驗。