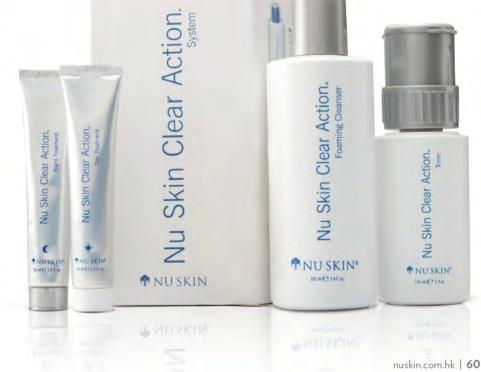

# 淨膚系列

59 | nuskin.com.hk

NU SKIN Clear Action® System

淨膚系列針對痘痘皮膚問題,除可解決現在的問題外,更能淡化歲月痕跡及預防未來痘痘 的形成,有效改善痘痘肌膚。整套療程包括了潔面、爽膚及修護,能調理肌膚,讓肌膚重現 光彩!

全套共4件產品 產品編號: 04110391

### 淨膚潔而慕絲1

### NU SKIN Clear Action® Foaming Cleanser

- 獨有泡沫配方,能分解引發痘痘的油脂及殘跡。
- 其蘊含的水楊酸成分能深入毛孔,掃除污垢,並保持肌膚潔淨, 避免油脂積聚,預防痘痘再生。

取適量於掌心並揉搓成泡沫狀,以畫圓的方式塗抹於乾燥的臉部 及頸部,輕輕按摩,讓泡沫由白色延展至近乎透明,再以溫水 沖洗。

產品編號: 04110388 容量: 100毫升

### 淨膚日霜3

### NU SKIN Clear Action® Day Treatment

- · 去除死皮細胞 · 有助改善因暗瘡而形成的色素沉澱。
- 含白茶精華,能為肌膚提供天然的抗氧化保護;水楊酸能深入 毛孔,減少痘痘形成。

於淨膚爽膚水後使用,搭配日間滋潤補濕乳液,加強日間的

產品編號: 04110389 容量: 30毫升

### 淨膚爽膚水2

### NU SKIN Clear Action® Toner

- 舒緩肌膚及控制油脂水平,有效回復肌膚活力,並控制現有和 潛在的暗瘡肌膚問題。
- 預防面泛油光及痘痘再生,含有抗壞血酸生育磷酸鉀 (Potassium Ascorbyl Tocopheryl Phosphate) 成分能有效為肌膚 提供維他命C及E的抗氧化保護,甘草精華有效舒緩肌膚,有助 減褪皮膚泛紅情況·PCA鋅則能有效控制臉上出油的現象。

### 淨膚晚霜 4

### NU SKIN Clear Action® Night Treatment

- 讓您在睡眠中修護過去的暗瘡印痕,並改善現有皮膚狀況,喚醒 健康肌膚的美麗質感。
- 專利成分硫辛酸有助淡化粉刺留下的膚質不均匀及色素,而 視黃醇 (Retinol) 有助均匀膚色。

於淨膚爽膚水後使用。以向上向外的方向輕輕塗抹於臉頸部。 避免接觸到眼睛。

產品編號:04110390 容量:30毫升