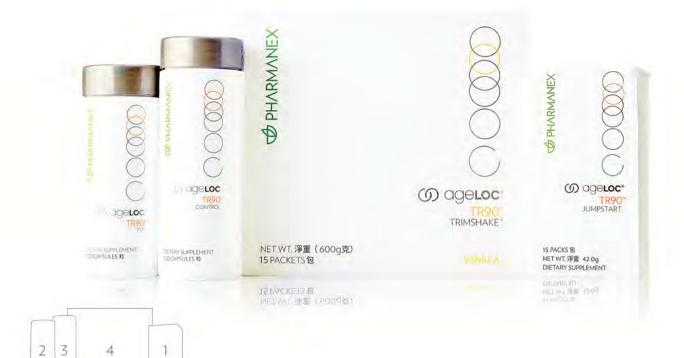

#### 服用方法:

每天服食2次,每次服食2 粒。請隨飲食服食。

產品編號: 04003763

\*此產品沒有根據《藥劑業及 毒藥條例》或《中醫藥條例》 註冊。為此產品作出的任何 聲稱亦沒有為進行該等註冊 而接受評核。此產品並不供 作診斷、治療或預防任何疾病 之用。

ageLOC® TR90® 啓燃飲品<sup>1</sup> ageLOC® TR90® JUMPSTART

提供完美的推動力,並讓 您擁有一個成功的開始, 體驗隨之而來的動力,助 您實現重啓目標!

#### 食用方法:

在 ageLOC® TR90® 計劃的 第1到15天,每天上午請將1包 ageLOC® TR90® JUMPSTART 啓燃飲品,依個人口味加入60-240毫升的冷水,溫水或您喜歡 的飲料中飲用。 ageLOC® TR90® 匀致膠囊 <sup>2</sup> ageLOC® TR90® FIT

含有葡萄全果萃取物及紅橙萃取物等成分調配而成的ageLOC®獨家配方,是一個讓您的身體重上軌道的好方法。

#### 食用方法:

每天服食2次,每次服食2粒。 為達致最佳效果,請在餐前 15-20分鐘食用。 ageLOC® TR90® 星沛膠囊 ³ ageLOC® TR90® CONTROL

能幫助您更加輕鬆地獲 得成功,實現目標。

#### 食用方法:

每天服食2次,每次服食2粒。 為達致最佳效果,請在餐前 15-20分鐘食用。 ageLOC® TR90® 均適奶昔 <sup>4</sup> ageLOC® TR90® TRIMSHAKE®

幫助您控制熱量,同時提供優質蛋白質,有助延長飽足感,讓您的ageLOC® TR90®計劃更輕鬆。

#### 食用方法:

將T包ageLOC®TR90®TRIMSHAKE® 均適奶昔加入240毫升的冷水、 溫水或脱脂奶中混合搖勻後 飲用。

| 產品使用方式                                  |    |     |    |  |
|-----------------------------------------|----|-----|----|--|
|                                         | 早餐 | 午餐  | 晚餐 |  |
| ageLOC® TR90® JUMPSTART 啓燃飲品 (前15天)(隨餐) | 1包 |     |    |  |
| ageLOC® TR90® FIT 匀致膠囊 (餐前15~20分)       | 2粒 | 2 粒 |    |  |
| ageLOC® TR90® CONTROL 星沛膠囊 (餐前15~20分)   | 2粒 | 2粒  |    |  |
| ageLOC® TR90® TRIMSHAKE® 均適奶昔 (餐中)      |    |     | 1包 |  |

(C) ageLoc° TR90°

90 天重啓人生 TRANSFORM YOUR LIFE IN 90 DAYS