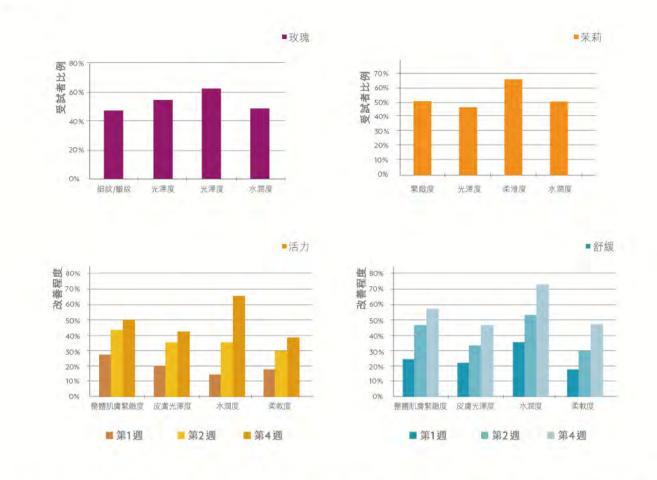

搭配 ageLOC® 修身美顏 Spa\*或 ageLOC® 美體 Spa\* 進行臨床功效測試, 肌膚狀態顯著改善。

25位受試者每星期3次,持續4星期使用ageLOC®美體Spa\*配合ageLOC®活力或舒緩精油。 受試者在整個研究過程進行肌膚改善自我評估。

此實驗為NUSKIN如新集團委託獨立研究機構執行。

精油滴滴純淨,請務必遵照指引稀釋後使用,以免引致過敏及不適反應。

<sup>\*</sup>Spa機並未在台灣上市

### \*感覺更年輕 \*

受試者都表示只要 1 周,就能感覺到肌膚變年輕了!有超過 30% 的受試者表示年輕 3 歲甚至更多!

### \*皮膚更緊緻\*

使用 12 周後, 受試者表示感覺整體肌膚緊緻度改善了 53%, 眼周肌膚緊緻度更改善了高達 66%。

實際產品效果會因個人情況而有所不同。

此實驗為 NU SKIN 如新集團委託美國獨立研究機構執行。