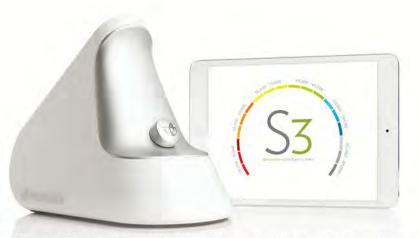

# **♥PHARMANEX** 生物光子掃描儀 輕巧 • 創新

輕快 30 秒 , 抗氧化指數一手掌握

專利 PHARMANEX® 生物光子掃描儀是一部尖端的檢測工具, 無創地測量活組織內的類胡蘿蔔素水平,即時提供測試者的整 體抗氧化指數。每個人都可以立即知道自己的抗氧化狀況, 從而使他們改善飲食和生活方式,並幫助他們知道哪些營 養補充品是合理配製,以影響其抗氧化健康指數。

- ✓ 體積更小 Smaller Devices
- ✓ 速度更快 Faster Devices
- ✓ 更易於攜帶 More Portable
- ✓ 更個人化 More Personalized
- ✓ 居家使用 Domestic Use
- ✓ 健康認知 Health Awareness

# 您怎樣才能知道您的 營養補充品有發揮作用?

答案是 PHARMANEX® 生物光子掃描儀。 這部生物光子掃描儀是一個準確,無創, 快捷、和方便地呈現您的抗氧化狀態的方 法,可以讓您知道您所服用的營養補充品 對您是否有效。

PHARMANEX® 的生物光子掃描儀是全球第一部可以告訴您皮膚類胡蘿蔔素指數的測量儀器,讓您馬上知道自己身體 的類胡蘿蔔素抗氧化狀態。您只需要把手掌放在掃描儀安全、低電量的藍燈前面,不到一分鐘,儀器就會顯示您皮 盾的類胡蘿蔔素抗氧化的水平,即您的皮膚類胡蘿蔔素指數。在科學上這個指數與整體的抗氧化狀態是有相聯擊作 用的。

## 您的掃描結果代表甚麼?

以 PHARMANEX® 的生物光子掃描儀測量的皮膚類胡蘿蔔素指數是一個方便又有用的指標,表示組織中類胡蘿蔔素 的濃度,説明了身體裡的抗氧化以及氧化程度\*。

與其他測量抗氧化劑的方式相比,通過測量您的皮膚中類胡蘿蔔素抗氧化的穩定水平並產生出您的皮膚類胡蘿蔔素 指數,此生物光子掃描儀為您的整體抗氧化健康狀況提供一個更準確、更可靠的生物標記。獲得皮膚類胡蘿蔔素指 數讓您了解到身體裡的抗氧化水平,並推動您改善總體抗氧化健康。