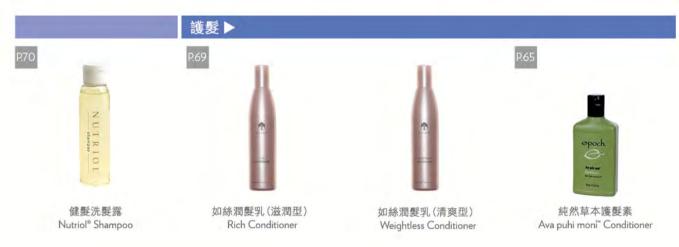

### 純然草本去頭皮洗髮水!

Ava puhi moni" Anti-Dandruff Shampoo

- 幫助控制及預防頭皮屑。
- 含鐵線蓮葉,用作舒緩乾燥龜裂肌膚,同時蘊含天然紅球薑花蕾 精華,用後可使您的頭髮如絲般順滑。

將頭髮弄濕,取逾量產品輕輕按摩頭皮與頭髮至充分起泡,等候 1-2分鐘後以清水徹底沖淨,如有需要可重複一次。

產品編號: 04102810 容量: 250毫升

### 純然草本護髮洗髮水2

Ava puhi moni Shampoo & Light Conditioner

- 容易清洗不殘留,洗淨秀髮同時使髮絲柔順,對於染、燙過的 頭髮,亦能給予呵護。
- 含天然紅球姜花蕾精華,是波里尼西亞土著世代沿用的洗髮及 護髮植物精華,能細心呵護秀髮,令秀髮散發亮麗動人魅力。

將少量純然草本護髮洗髮水置於掌心,雙手輕揉至起泡,將泡沫全面 塗於濕髮上,然後徹底沖淨。如秀髮需要額外滋潤,可再塗用純然 草本護髮素以加倍護髮。

### 純然草本護髮素3

Ava puhi moni" Conditioner

- 用後令秀髮更亮麗動人,柔順健康。
- 含有艾蒲植物精華,天然紅球姜花蕾精華能使頭髮更為柔軟。 以洗髮水清潔後,取適量均匀揉搓於濕髮上,輕輕按摩並依個人 需要停留數分鐘。再以清水沖淨即可。

產品編號: 04102812 容量: 250毫升

### 健髮洗髮露

### Nutriol® Shampoo

- 有效活化及強化秀髮,提升濃密及亮澤感覺。
- 能溫和清潔、活化頭皮及髮絲。
- 運用臨床驗証成分Tricalgoxyl<sup>™</sup>,源於富含多糖類的海藻,不僅能給 頭皮重新補充礦物質,更能令髮絲高度補濕,增強毛囊內的營養 素及維他命含量。

把 Nutriol® 健髮洗髮露塗於濕髮上,輕輕按摩頭皮及髮絲。以溫水沖洗乾淨 (有需要可再塗上如絲潤髮乳)。然後使用 Nutriol®健髮 滋養液。

### 健髮滋養液

### Nutriol® Hair Fitness Treatment

- 有效活化及強化秀髮,提升濃密及亮澤感覺,並增強毛囊內的營養素及維他命含量。
- 運用臨床驗証成分Tricalgoxyl™,不僅能給頭皮重新補充礦物質,更能令髮絲高度補濕, 重現濃密秀髮。獨特的雙層包裝,在使用前才混合礦物粉末和溶液,確保成分的純淨 度以達致最佳效果。
- 根據性別及髮量多寡設計使用頻率,以確保不同性別及髮量的使用者,都能得到最適當的專業頭髮養護。