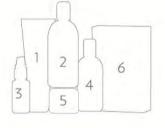

膚。

於早上潔面及爽膚後使用。將活顏瞬間 無痕霜輕拍於面部的幼紋及皺紋上。待 一分鐘後再次塗上。較深色的紋或需要塗 三次。然後再塗上NU SKIN 面霜。

產品編號: 04101257 容量:15毫升 活顏抗皺精華 4
TRU FACE® Line Corrector

- 有效改善中深層皺紋, 撫平細紋。
- 能激發膠原蛋白的生產,針對機械性 老化的跡象,使肌膚時刻擁有青春 風采,適合各種膚質。

塗抹爽膚水後,早晚局部使用於需要抗皺的部位,再搭配 NU SKIN 滋潤保濕產品。

產品編號: 04102704 容量: 30 毫升

### 活顏完美眼霜 5 TRU FACE® IdealEyes™

- 減少眼部浮腫及眼袋,令眼睛更迷人。
- 藴 含 高 效 Lipid-C , 有 助 增 加 骨膠原合成及提高眼底皮膚亮度。可可 和蕎麥籽萃取物更有助減退眼袋。

早上潔面及爽膚後使用,塗少量活顏 完美眼霜於眼部周圍肌膚,避免直接接觸 眼睛,切勿塗於眼瞼上。

產品編號: 04101241 容量: 15 毫升

# 瀅白三效保養系列

### Tri-Phasic White® System

NU SKIN 瀅白三效保養系列以先進的成分與科技,締造您肌膚潛在的美。各項產品中的關鍵成分能分別針對色素沉澱形成過程的三個不同階段: 啟動、合成及展現。瀅白三效保養系列中含有兩種 NU SKIN 專有的天然植物複合成分 - Brightex™ 白特麗和 Fairtrex™ 白萃皙,能幫助阻止色素的形成,減淡已形成的黑斑、不均膚色和色素沉澱,同時有助於預防新的黑斑和色素沉澱的形成,從而保持均勻明亮的膚色,幫助您的肌膚白皙均勻,自然綻放。

全套共5件產品 產品編號: 04102734 (瀅白三效潔面乳、瀅白三效爽膚水、瀅白三效精華素、瀅白三效潤膚乳及瀅白三效修護霜)







### 灣白三效潔面乳<sup>1</sup> Tri-Phasic White<sup>®</sup> Cleanser

- 豐富保濕成分與細緻柔潤如珍珠般的 泡沫,洗後肌膚呈現淨白無瑕膚色。令 肌膚重現清新之餘,改善膚質及膚色。
- 特別添加肌酸酐,可改善膚色暗沉與 不均等問題,幫助減少黑色素呈現。

取適量潔面乳於掌心, 搓揉成泡沫狀後,輕輕塗抹於臉部肌膚,再以溫水沖淨即可。

產品編號: 04102729 容量: 100毫升

# 灣白三效精華素 3 Tri-Phasic White Essence

- 獨特配方Brightex™白特麗能抑制黑色素 形成。
- 使肌膚呈現潔晳、透明、自然健康的 瀅白光彩。

塗抹爽膚水後使用,取適量精華素均匀 塗抹於臉部與頸部肌膚,早晚各一次。

產品編號: 04102730 容量: 30毫升

### 灣白三效修護霜 5 Tri-Phasic White<sup>®</sup> Night Cream

- 幫助您在睡夢中深層滋養疲憊黯沉的 肌膚,喚醒肌膚的光彩與活力。
- Diacetyl Boldine能阻擋黑色素形成。

晚上於塗抹精華素後使用,取適量的修護霜 均匀塗抹於臉部與頸部肌膚即可。

產品編號: 04102732 容量: 30毫升

### 灣白三效爽膚水<sup>2</sup> Tri-Phasic White<sup>®</sup> Toner

- 有助舒緩肌膚,幫助促進肌膚表面的 細胞的代謝,使肌膚呈現明亮白皙的動 人光彩。
- 添加獨家亮白複合成分採用非酸性細胞複合物一Fairtrex™白萃皙有助於減少皮膚表面上沉澱的色素,防止色斑浮現。並含抗氧化劑肌肽,能鎮靜肌膚及防止色斑啟動。

潔膚後。以化妝棉沾取適量爽膚水輕拍於 臉部與頸部肌膚、每日早晚各一次。

產品編號: 04102733 容量: 1