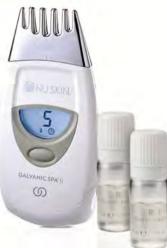

# ageLOC® 美體 Spa\*

ageLOC® Galvanic Body Spa®\*

踢走鬆弛,踢走乾燥,踢走歲月痕跡!年輕、窈窕觸手可及! 時間的流逝,讓身體的肌膚變得鬆弛、下垂、失去柔潤。 ageLOC® 美體系列產品幫助您逆轉 時光,重塑窈窕體型,讓您在家中也可盡享緊緻青春的秘密。

### ageLOC® 美體 Spa\* 套裝

ageLOC®美體Spa\*一部、ageLOC®緊緻凝膠三支、ageLOC®緊膚乳三支 產品編號: 04133568

### ageLOC® 緊緻凝膠 ageLOC® Body Shaping Gel

- · 首次將ageLOC®抗衰老效果帶入身體護理, 以獨特的ageLOC®科技要素,幫助重塑身 形·緊緻肌膚。
- 淨化肌膚的同時有效減少橙皮組織浮現,重現 健康,柔滑,緊實。
- 改善肌膚粗糙紋路 · 展現緊緻匀稱感。

產品編號: 04003902 容量:150毫升

ageLOC® Dermatic Effect® Body Contouring Lotion

- 抵抗老化形成,緊緻效果更佳。
- · 蘊含獨特的ageLOC®科技要素,幫助促進肌膚 代謝,重塑緊緻肌膚;預防及淡化橙皮組織, 令肌膚柔滑緊緻, 綻現健康光澤。
- 含透明質酸,能保持肌膚濕潤。

產品編號: 04003903 容量:150毫升

ageLOC®美體 Spa\* 採用適合於身體肌膚的脈衝微電流及配合獨特的大面積凹槽按摩面板,提升 ageLOC® 緊緻凝膠中 10 倍的 ageLOC® 有效成分作用於肌膚。符合人體工程學設計的機身,在使用中 能更好地貼合人體曲線,在家就可輕鬆享受如專業級的身體抗衰老 Spa 體驗。