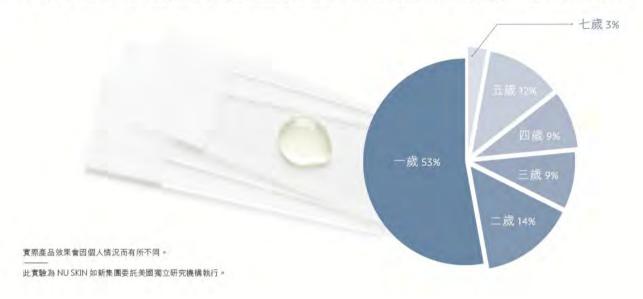

### \*感覺更年輕 \*

受試者都表示只要 1 周,就能感覺到肌膚變年輕了!有超過 30% 的受試者表示年輕 3 歲甚至更多!

### \*皮膚更緊緻\*

使用 12 周後, 受試者表示感覺整體肌膚緊緻度改善了 53%, 眼周肌膚緊緻度更改善了高達 66%。

實際產品效果會因個人情況而有所不同。

此實驗為 NU SKIN 如新集團委託美國獨立研究機構執行。