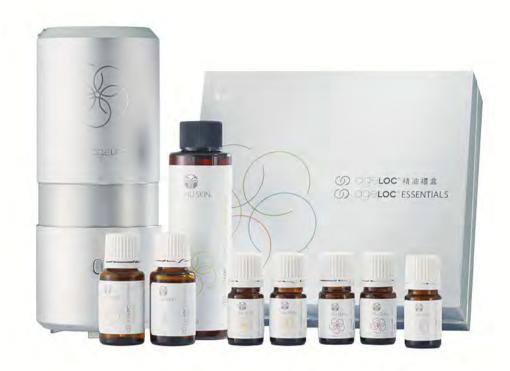

# ageLOC® 精油系列

ageLOC® Essentials

### 肌因之美 油然綻放

開啟科技芳療新世代!採用創新的 ageLOC® 科技,直擊老化根源,破解精油奧秘。結合 6S 品質護航,甄選植物精華,凝聚成滴滴精萃。專屬搭配 ageLOC® Spa\*,可將更多 ageLOC® 成分源源導入肌膚,增強和補充 ageLOC® Spa 護理效果。

### ageLOC® 玫瑰精油¹ ageLOC® Essentials Rose

精油中的「后中后」, 蘊含精選玫瑰精華, 幫助煥亮膚色、撫平皺紋,讓肌膚盡顯 透亮、水潤和光澤。 玫瑰精油的溫潤芳香, 使每一處感官,每一寸肌膚盡享愉悦。

產品編號:04102844 容量:5毫升

### ageLOC® 舒緩精油 3 ageLOC® Essentials Soothe

蘊含多種舒緩植物精華·有助釋放壓力, 放鬆緊繃的身體。寧靜的香氛可讓您感受 舒緩愉悦,平衡身心的放鬆體驗。

產品編號: 04102841 容量: 15毫升

### ageLOC® 茉莉精油² ageLOC® Essentials Jasmine

精油中的「王中王」,蘊含精選茉莉精華, 使肌膚豐盈水潤,緊緻平滑。醉人的茉莉 香氣讓您的感官與肌膚沉浸於茉莉精油的 奥秘。

開蓋後,將瓶口傾斜向下45°,稍稍用力 上下搖晃·ageLOC®精油即緩緩自然流出。 可搭配ageLOC®調理油使用:每5ml ageLOC® 調理油中加入1-2滴ageLOC®精油,均匀 混合後使用。配合ageLOC®香薰機使用。 頃刻間營造滿室芳香。

### ageLOC®調理油5 ageLOC® Essentials Blending Oil

源自植物的精華,觸感幼滑;蘊含ageLOC® 組分,與ageLOC®精油一同使用,提升您的 按摩體驗。

使用前請扭開防漏蓋,在封口膜上戳一個 直徑為1mm-2mm的小孔,再裝上附帶的掀 蓋。旅行時·請使用防漏蓋。與其中一款 ageLOC®精油調配後按摩,幫助避免可能出 現的肌膚不適。請務必遵照建議用量使用。 此產品不可搭配ageLOC®香薰機使用。