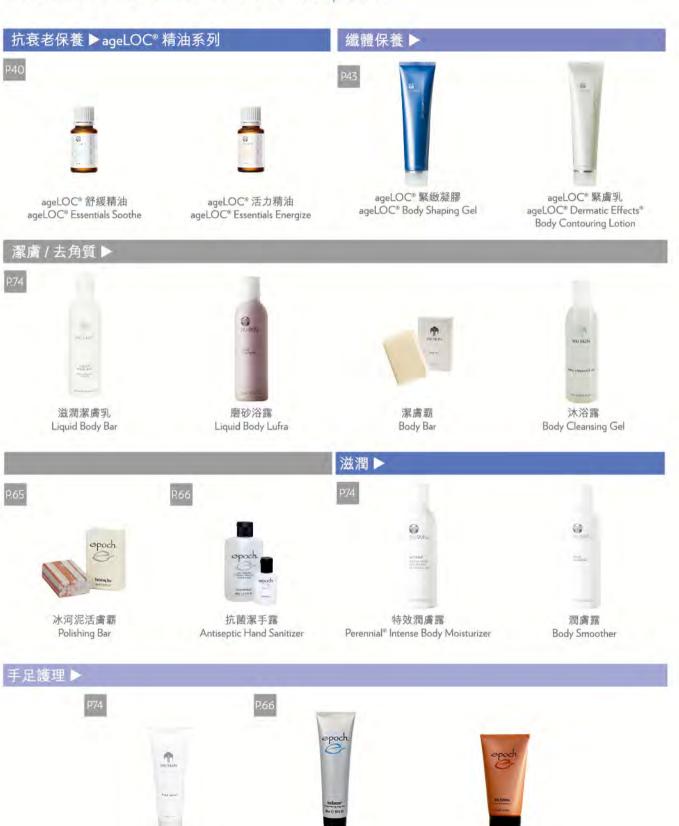

# ageLOC® 精油系列

ageLOC® Essentials

### ageLOC® 舒緩精油 3 ageLOC® Essentials Soothe

蘊含多種舒緩植物精華·有助釋放壓力, 放鬆緊繃的身體。寧靜的香氛可讓您感受 舒緩愉悦,平衡身心的放鬆體驗。

產品編號: 04102841 容量: 15毫升

### ageLOC®活力精油 <sup>4</sup> ageLOC® Essentials Energize

蘊含多種活力植物精華,振奮活力的芬芳 喚醒每一處感官,賦予您精神奕奕、活力滿 滿的身體護理體驗,讓您提振精神,活力加 倍,感受煥然一新的自己。

開蓋後,將瓶口傾斜向下45°,稍稍用力上 下搖晃 · ageLOC®精油即緩緩自然流出。可 搭配ageLOC®調理油使用:每5ml ageLOC®調 理油中加入1-2滴ageLOC°精油,均匀混合 後使用。配合ageLOC®香薫機使用,頃刻間 營造滿室芳香。

### ageLOC® 緊緻凝膠 ageLOC® Body Shaping Gel

- · 首次將ageLOC®抗衰老效果帶入身體護理, 以獨特的ageLOC®科技要素,幫助重塑身 形·緊緻肌膚。
- 淨化肌膚的同時有效減少橙皮組織浮現,重現 健康,柔滑,緊實。
- 改善肌膚粗糙紋路 · 展現緊緻匀稱感。

產品編號: 04003902 容量:150毫升

ageLOC® Dermatic Effect® Body Contouring Lotion

- 抵抗老化形成,緊緻效果更佳。
- · 蘊含獨特的ageLOC®科技要素,幫助促進肌膚 代謝,重塑緊緻肌膚;預防及淡化橙皮組織, 令肌膚柔滑緊緻, 綻現健康光澤。
- 含透明質酸,能保持肌膚濕潤。

產品編號: 04003903 容量:150毫升

ageLOC®美體 Spa\* 採用適合於身體肌膚的脈衝微電流及配合獨特的大面積凹槽按摩面板,提升 ageLOC® 緊緻凝膠中 10 倍的 ageLOC® 有效成分作用於肌膚。符合人體工程學設計的機身,在使用中 能更好地貼合人體曲線,在家就可輕鬆享受如專業級的身體抗衰老 Spa 體驗。

#### Body Bar

- 含清新西柚子香味,有效去除身體污垢和
- pH值5.5,不含色素及肥皂,徹底清潔 同時滋潤,適合面部與全身使用。

濕潤皮膚後,以手塗抹潔膚霸並用兩手 搓揉起泡沫後、塗於皮膚上、按摩肌膚 後,以溫水洗淨。

產品編號: 04110353 容量: 115克

產品編號: 04110354 容量: 115克x5件

#### Body Cleansing Gel

- 能清除一天中身體累積的污垢,同時使 您在沐浴後肌膚光滑不乾澀,觸感
- 含豐富蘆薈萃取成分,能溫和潔淨及 滋潤肌膚,完全不含皂類的溫和配方。

取適量於濕潤肌膚上揉搓起泡,再以溫水 洗淨。

產品編號:04101224 容量:500毫升

#### Liquid Body Lufra

- · 改善身體肌膚的色澤與膚質 · 讓身體 肌膚感覺煥然一新。
- 蘊含幼磨核桃顆粒,能溫和去除死皮及 肌膚表面污垢,改善肌膚色澤。配方中的 蘆薈·令肌膚柔軟潤澤。

取適量磨砂浴露塗遍全身,而後徹底 沖淨,或是使用於局部角質較厚的部位, 如手肘、膝蓋、腳踝等。

產品編號: 04102717 容量: 250毫升

#### **Body Smoother**

- 作為沐浴後的保濕護理,使肌膚時刻 保持最佳狀態。
- · 蘊含墨角藻萃取物、維他命A及E,能 滋養及呵護肌膚。

於沐浴後使用,將適量的潤膚露塗遍 全身·輕輕按摩。

產品編號: 04101239 容量: 250毫升

#### Perennial® Intense Body Moisturizer

- 有助延長細胞壽命,幫助強化肌膚天然 防禦機制、保護肌膚免受外界環境侵
- 蘊含水仙鱗莖精華,能減少肌膚水分 流失。

將適量的Perennia 等效潤膚露塗遍全身。 性質溫和,所有皮膚適用。

產品編號:04100875 容量:250毫升

### 純然草本去頭皮洗髮水!

Ava puhi moni" Anti-Dandruff Shampoo

- 幫助控制及預防頭皮屑。
- 含鐵線蓮葉,用作舒緩乾燥龜裂肌膚,同時蘊含天然紅球薑花蕾 精華,用後可使您的頭髮如絲般順滑。

將頭髮弄濕,取逾量產品輕輕按摩頭皮與頭髮至充分起泡,等候 1-2分鐘後以清水徹底沖淨,如有需要可重複一次。

產品編號: 04102810 容量: 250毫升

### 純然草本護髮洗髮水2

Ava puhi moni Shampoo & Light Conditioner

- 容易清洗不殘留,洗淨秀髮同時使髮絲柔順,對於染、燙過的 頭髮,亦能給予呵護。
- 含天然紅球姜花蕾精華,是波里尼西亞土著世代沿用的洗髮及 護髮植物精華,能細心呵護秀髮,令秀髮散發亮麗動人魅力。

將少量純然草本護髮洗髮水置於掌心,雙手輕揉至起泡,將泡沫全面 塗於濕髮上,然後徹底沖淨。如秀髮需要額外滋潤,可再塗用純然 草本護髮素以加倍護髮。