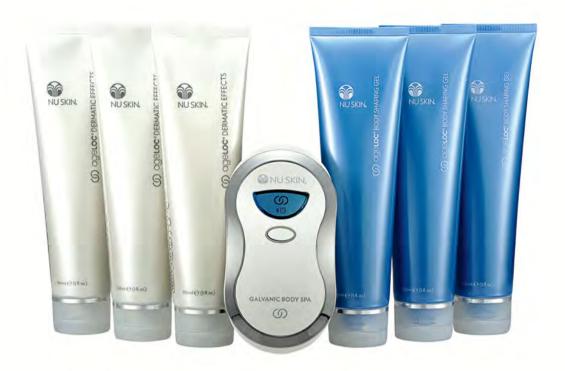

# ageLOC®修身美顏 Spa\*

ageLOC® Galvanic Spa® System II\*

運用先進的專利科技設計而成可自行調節微電流,並可隨時更換適用於臉部、頭皮、身體 等部位的按摩組件;搭配特別配方的保養品,讓您在家體驗 Spa 的多重功效,輕鬆享受臉部 活力保養、雕塑美好身段的過程。

### ageLOC® 修身美顏 Spa\* 面部護理套裝

(全套產品包括ageLOC®修身美顏Spa\*一套、ageLOC®美顏精華六盒、活顏抗皺精華兩支) 產品編號: 04133569

於2010年3月獲 中國時尚集團之

高科技抗衰老產品

ageLOC® 修身美顏 Spa\* 於個別修護程式中自動發放正極或負極電流,而帶電極的 ageLOC® 美顏精華亦 因此相互牽引 - 透過正正相斥、正負相吸的原理,將有益成分深入肌膚之內並清除污垢物。

ageLOC® 修身美顏 Spa\* 外型纖細小巧,卻擁有絕佳智慧及功能。ageLOC® 修身美顏 Spa\* 擁有專利技術 可自動調節微電流並備有 4 個不同功能的導頭,與特別調配的修護產品共同發揮最大的功效,讓最多的 修護成分源源輸送到肌膚。ageLOC®修身美顏 Spa\* 擁有清晰及明亮的顯示屏幕,不但提升其預設功能, 更運用人體工程學優化美顏導頭的設計,讓您於家中享受既奢華又方便的抗衰老 Spa 護理。

### 面部護理

配合革命性的ageLOC®美顏導頭及ageLOC®美顏精華,有效輸送ageLOC®成分到肌膚底層,從而直擊老化根源。你會感到您的肌膚更清新、更水嫩及柔軟潔淨。